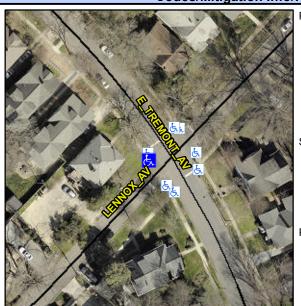

## Access Compliance Report Public Rights-of-Way (Curb Ramps)

Intersection ID: 14864 Main Street: E\_TREMONT\_AV Cross Street: LENNOX\_AV Location: W

ADA ID: 32CABDBD7070 Ramp Type: Directional1 Initial Pass/Fail: Fail Overall Compliance: No Severity Score: 12.5

## Field Measurements/Component Compliance

Street 1 Name

LENNOX AV

Stop Condition-Street 1

StopSign

Street 2 Name

N/A

Stop Condition-Street 2