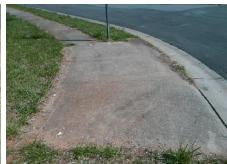

Remove & Replace Curb Ramp With
Two New Directional Ramps or
Equivalent.

Surveyor Notes: **NO LT SW** 

PROW/ADA:

Not Found, R304.5.1, R304.5.3

Total Cost:

3200.00

| Compliance Description Date |                       | Data  | Comp | liance Description          | Data |
|-----------------------------|-----------------------|-------|------|-----------------------------|------|
| N/A                         | Ramp Length (in)      | 37.0  | Yes  | BlendTrans Slope (%)        | 3.3  |
| No                          | Ramp Width (in)       | 43.5  | No   | BlendTrans XSlope (%)       | 2.6  |
| N/A                         | Flare Type LT         | N/A   | N/A  | Flare Type RT               | N/A  |
| N/A                         | Flare Slope LT (%)    | N/A   | N/A  | Flare Slope RT (%)          | N/A  |
| N/A                         | Flare Traversable LT? | N/A   | N/A  | Flare Traversable RT?       | N/A  |
| N/A                         | Landing Length (in)   | N/A   | N/A  | DWS Provided?               | N/A  |
| N/A                         | Landing Width (in)    | N/A   | N/A  | DWS Contrast?               | N/A  |
| N/A                         | Landing Slope (%)     | N/A   | N/A  | DWS Length (in)             | N/A  |
| N/A                         | Landing X Slope (%)   | N/A   | N/A  | DWS Full Width?             | N/A  |
| N/A                         | Landing Curb? (Y/N)   | N/A   | N/A  | DWS Offset (in)             | N/A  |
| N/A                         | Shared Landing?       | N/A   |      |                             |      |
| N/A                         | Gutter Ponding?       | N/A   | N/A  | Gutter Slope (%)            | N/A  |
| N/A                         | Gutter Lip Ht (in)    | N/A   | N/A  | Gutter X Slope (%)          | N/A  |
| N/A                         | Painted X Walk1?      | No    | N/A  | Painted X Walk2?            | N/A  |
|                             | X Walk 1 Direction    | To SE |      | X Walk 2 Direction          | N/A  |
|                             | X Walk 1 Width (in)   | N/A   |      | X Walk 2 Width (in)         | N/A  |
|                             | X Walk 1 Slope (%)    | 3.6   |      | X Walk 2 Slope (%)          | N/A  |
|                             | X Walk 1 X Slope (%)  | 1.7   |      | X Walk 2 X Slope (%)        | N/A  |
| N/A                         | Ramp inside XWalk1?   | N/A   | N/A  | Ramp inside XWalk2?         | N/A  |
|                             | Road Slope (%)        | 1.7   |      | Clear Space?                | N/A  |
|                             | Road X Slope (%)      | 3.6   | N/A  | Clear Space to XWalk (in)   | N/A  |
| N/A                         | Any Obstructions?     | N/A   | N/A  | Storm Grate/Utility Hazard? | N/A  |
|                             | Obstruction Type      |       |      | Storm Grate/Utility Type    |      |
|                             |                       | N/A   |      |                             | N/A  |
|                             |                       |       | Yes  | Surface Condition? (G/P)    | Good |
|                             |                       |       | No   | Curb Slope (%)              | 14.5 |
| -                           |                       |       |      |                             |      |