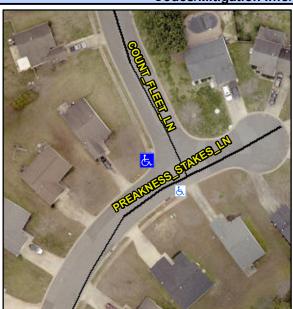

## Access Compliance Report Public Rights-of-Way (Curb Ramps)

Intersection ID: 10941Main Street: COUNT\_FLEET\_LNCross Street: PREAKNESS\_STAKES\_LNLocation: NWADA ID: 32CEBA1663E6Ramp Type: BlendTrans1Initial Pass/Fail: Fail Overall Compliance: NoSeverity Score: 10