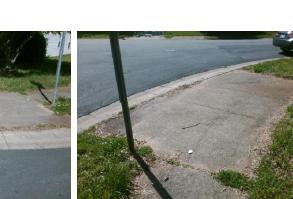

Remove & Replace Curb Ramp With
Two New Directional Ramps or
Equivalent.

Surveyor Notes: **NO LT SW** 

PROW/ADA:

Not Found, R304.5.1, R304.5.3

Total Cost:

3200.00

| Compliance Description Date |                       | Data  | Comp | liance Description          | Data |
|-----------------------------|-----------------------|-------|------|-----------------------------|------|
| N/A                         | Ramp Length (in)      | 37.0  | Yes  | BlendTrans Slope (%)        | 3.3  |
| No                          | Ramp Width (in)       | 43.5  | No   | BlendTrans XSlope (%)       | 2.6  |
| N/A                         | Flare Type LT         | N/A   | N/A  | Flare Type RT               | N/A  |
| N/A                         | Flare Slope LT (%)    | N/A   | N/A  | Flare Slope RT (%)          | N/A  |
| N/A                         | Flare Traversable LT? | N/A   | N/A  | Flare Traversable RT?       | N/A  |
| N/A                         | Landing Length (in)   | N/A   | N/A  | DWS Provided?               | N/A  |
| N/A                         | Landing Width (in)    | N/A   | N/A  | DWS Contrast?               | N/A  |
| N/A                         | Landing Slope (%)     | N/A   | N/A  | DWS Length (in)             | N/A  |
| N/A                         | Landing X Slope (%)   | N/A   | N/A  | DWS Full Width?             | N/A  |
| N/A                         | Landing Curb? (Y/N)   | N/A   | N/A  | DWS Offset (in)             | N/A  |
| N/A                         | Shared Landing?       | N/A   |      |                             |      |
| N/A                         | Gutter Ponding?       | N/A   | N/A  | Gutter Slope (%)            | N/A  |
| N/A                         | Gutter Lip Ht (in)    | N/A   | N/A  | Gutter X Slope (%)          | N/A  |
| N/A                         | Painted X Walk1?      | No    | N/A  | Painted X Walk2?            | N/A  |
|                             | X Walk 1 Direction    | To SE |      | X Walk 2 Direction          | N/A  |
|                             | X Walk 1 Width (in)   | N/A   |      | X Walk 2 Width (in)         | N/A  |
|                             | X Walk 1 Slope (%)    | 3.6   |      | X Walk 2 Slope (%)          | N/A  |
|                             | X Walk 1 X Slope (%)  | 1.7   |      | X Walk 2 X Slope (%)        | N/A  |
| N/A                         | Ramp inside XWalk1?   | N/A   | N/A  | Ramp inside XWalk2?         | N/A  |
|                             | Road Slope (%)        | 1.7   |      | Clear Space?                | N/A  |
|                             | Road X Slope (%)      | 3.6   | N/A  | Clear Space to XWalk (in)   | N/A  |
| N/A                         | Any Obstructions?     | N/A   | N/A  | Storm Grate/Utility Hazard? | N/A  |
|                             | Obstruction Type      |       |      | Storm Grate/Utility Type    |      |
|                             |                       | N/A   |      |                             | N/A  |
|                             |                       |       | Yes  | Surface Condition? (G/P)    | Good |
|                             |                       |       | No   | Curb Slope (%)              | 14.5 |
| -                           |                       |       |      |                             |      |