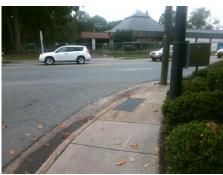

## **Access Compliance Report Public Rights-of-Way** (Curb Ramps)

Intersection ID: 14566 Main Street: PROVIDENCE RD Cross Street: S\_COLONIAL\_AV Location: NE ADA ID: 32CF172DCE0C Ramp Type: PerpDiag Initial Pass/Fail: Fail **Overall Compliance: No Severity Score:** 12.5

Total Cost: 3200.00

| Field Measurements/Component Compliance |                       |       |            |       |                         |      |
|-----------------------------------------|-----------------------|-------|------------|-------|-------------------------|------|
| Compliance Description                  |                       | Data  | Compliance |       |                         | Data |
| N/A                                     | Ramp Length (in)      | 60.0  | No         |       | Slope (%)               | 10.2 |
| Yes                                     | Ramp Width (in)       | 48.0  | Yes        |       | XSlope (%)              | 2.0  |
| N/A                                     | Flare Type LT         | N/A   | N/A        | Flare | Type RT                 | N/A  |
| N/A                                     | Flare Slope LT (%)    | N/A   | N/A        | Flare | Slope RT (%)            | N/A  |
| N/A                                     | Flare Traversable LT? | N/A   | N/A        | Flare | Traversable RT?         | N/A  |
| N/A                                     | Landing Length (in)   | N/A   | N/A        | DWS   | Provided?               | N/A  |
| N/A                                     | Landing Width (in)    | N/A   | N/A        | DWS   | Contrast?               | N/A  |
| N/A                                     | Landing Slope (%)     | N/A   | N/A        | DWS   | Length (in)             | N/A  |
| N/A                                     | Landing X Slope (%)   | N/A   | N/A        | DWS   | Full Width?             | N/A  |
| N/A                                     | Landing Curb? (Y/N)   | N/A   | N/A        | DWS   | Offset (in)             | N/A  |
| N/A                                     | Shared Landing?       | N/A   |            |       |                         |      |
| N/A                                     | Gutter Ponding?       | N/A   | N/A        | Gutte | er Slope (%)            | N/A  |
| N/A                                     | Gutter Lip Ht (in)    | N/A   | N/A        | Gutte | er X Slope (%)          | N/A  |
| N/A                                     | Painted X Walk1?      | No    | N/A        | Paint | ed X Walk2?             | No   |
|                                         | X Walk 1 Direction    | To SW |            | X Wa  | lk 2 Direction          | To S |
| N/A                                     | X Walk 1 Width (in)   | N/A   | N/A        | X Wa  | lk 2 Width (in)         | N/A  |
|                                         | X Walk 1 Slope (%)    | 3.8   |            | X Wa  | lk 2 Slope (%)          | 2.4  |
|                                         | X Walk 1 X Slope (%)  | 1.8   |            | X Wa  | lk 2 X Slope (%)        | 2.9  |
| N/A                                     | Ramp inside XWalk1?   | N/A   | N/A        | Ram   | o inside XWalk2?        | N/A  |
|                                         | Road Slope (%)        | 1.0   | N/A        | Clear | Space?                  | N/A  |
|                                         | Road X Slope (%)      | 5.6   | N/A        | Clear | Space to XWalk (in)     | N/A  |
| N/A                                     | Any Obstructions?     | N/A   | N/A        | Storn | n Grate/Utility Hazard? | N/A  |
|                                         | Obstruction Type      |       |            | Storn | n Grate/Utility Type    |      |
|                                         |                       | N/A   |            |       |                         | N/A  |
|                                         |                       |       | Yes        | Surfa | ice Condition? (G/P)    | Good |