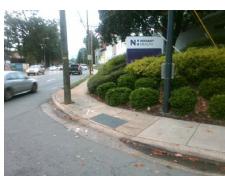

## **Access Compliance Report Public Rights-of-Way** (Curb Ramps)

Intersection ID: 14566 Main Street: PROVIDENCE RD Cross Street: S\_COLONIAL\_AV Location: NE ADA ID: 32CF172DCE0C Ramp Type: PerpDiag Initial Pass/Fail: Fail **Overall Compliance: No Severity Score:** 12.5

Total Cost: 3200.00

| Field Measurements/Component Compliance |                       |       |            |       |                         |      |
|-----------------------------------------|-----------------------|-------|------------|-------|-------------------------|------|
| Compliance Description                  |                       | Data  | Compliance |       |                         | Data |
| N/A                                     | Ramp Length (in)      | 60.0  | No         |       | Slope (%)               | 10.2 |
| Yes                                     | Ramp Width (in)       | 48.0  | Yes        |       | XSlope (%)              | 2.0  |
| N/A                                     | Flare Type LT         | N/A   | N/A        | Flare | Type RT                 | N/A  |
| N/A                                     | Flare Slope LT (%)    | N/A   | N/A        | Flare | Slope RT (%)            | N/A  |
| N/A                                     | Flare Traversable LT? | N/A   | N/A        | Flare | Traversable RT?         | N/A  |
| N/A                                     | Landing Length (in)   | N/A   | N/A        | DWS   | Provided?               | N/A  |
| N/A                                     | Landing Width (in)    | N/A   | N/A        | DWS   | Contrast?               | N/A  |
| N/A                                     | Landing Slope (%)     | N/A   | N/A        | DWS   | Length (in)             | N/A  |
| N/A                                     | Landing X Slope (%)   | N/A   | N/A        | DWS   | Full Width?             | N/A  |
| N/A                                     | Landing Curb? (Y/N)   | N/A   | N/A        | DWS   | Offset (in)             | N/A  |
| N/A                                     | Shared Landing?       | N/A   |            |       |                         |      |
| N/A                                     | Gutter Ponding?       | N/A   | N/A        | Gutte | er Slope (%)            | N/A  |
| N/A                                     | Gutter Lip Ht (in)    | N/A   | N/A        | Gutte | er X Slope (%)          | N/A  |
| N/A                                     | Painted X Walk1?      | No    | N/A        | Paint | ed X Walk2?             | No   |
|                                         | X Walk 1 Direction    | To SW |            | X Wa  | lk 2 Direction          | To S |
| N/A                                     | X Walk 1 Width (in)   | N/A   | N/A        | X Wa  | lk 2 Width (in)         | N/A  |
|                                         | X Walk 1 Slope (%)    | 3.8   |            | X Wa  | lk 2 Slope (%)          | 2.4  |
|                                         | X Walk 1 X Slope (%)  | 1.8   |            | X Wa  | lk 2 X Slope (%)        | 2.9  |
| N/A                                     | Ramp inside XWalk1?   | N/A   | N/A        | Ram   | o inside XWalk2?        | N/A  |
|                                         | Road Slope (%)        | 1.0   | N/A        | Clear | Space?                  | N/A  |
|                                         | Road X Slope (%)      | 5.6   | N/A        | Clear | Space to XWalk (in)     | N/A  |
| N/A                                     | Any Obstructions?     | N/A   | N/A        | Storn | n Grate/Utility Hazard? | N/A  |
|                                         | Obstruction Type      |       |            | Storn | n Grate/Utility Type    |      |
|                                         |                       | N/A   |            |       |                         | N/A  |
|                                         |                       |       | Yes        | Surfa | ice Condition? (G/P)    | Good |