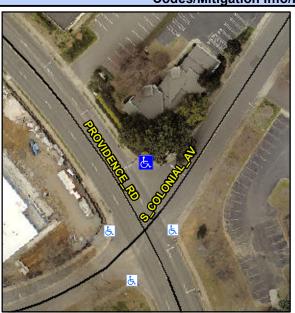

## **Access Compliance Report Public Rights-of-Way** (Curb Ramps)

Intersection ID: 14566 Main Street: PROVIDENCE RD Cross Street: S\_COLONIAL\_AV Location: NE ADA ID: 32CF172DCE0C Ramp Type: PerpDiag Initial Pass/Fail: Fail **Overall Compliance: No Severity Score:** 12.5

**Codes/Mitigation Info/Possible Solution** 

Street 1 Name Stop Condition-Street 2 Street 2 Name Stop Condition-Street 1 **PROVIDENCE RD** None S COLONIAL AV StopSign

Possible Solutions: Remove & Replace Curb Ramp With Two New Directional Ramps or Equivalent. Surveyor Notes: N/A PROW/ADA: Not Found, R304.2.2