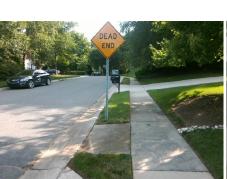

## Access Compliance Report Public Rights-of-Way (Curb Ramps)

Intersection ID: 22436 Main Street: CHADMORE\_SOUTH\_DR Cross Street: WILBY\_HOLLOW\_DR Location: E

ADA ID: 32D142B20E13 Ramp Type: Perp Initial Pass/Fail: Fail Overall Compliance: No Severity Score: 13.75

## Codes/Mitigation Info/F

Street 1 Name
CHADMORE SOUTH DR
Stop Condition-Street 2
None
Street 2 Name
N/A
Stop Condition-Street 1
N/A

| /Possible Solution            |  |  |  |  |  |
|-------------------------------|--|--|--|--|--|
| Possible Solutions:           |  |  |  |  |  |
| Remove & Replace Entire Ramp. |  |  |  |  |  |
|                               |  |  |  |  |  |
|                               |  |  |  |  |  |
|                               |  |  |  |  |  |
|                               |  |  |  |  |  |
| Surveyor Notes:               |  |  |  |  |  |
| •                             |  |  |  |  |  |
| N/A                           |  |  |  |  |  |
|                               |  |  |  |  |  |
|                               |  |  |  |  |  |
| PROW/ADA:                     |  |  |  |  |  |
| Not Found, R304.2.2, R304.5.3 |  |  |  |  |  |
| ,                             |  |  |  |  |  |
|                               |  |  |  |  |  |
|                               |  |  |  |  |  |
|                               |  |  |  |  |  |