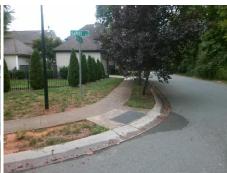

## Field Measurements/Component Compliance

Street 1 Name
Stop Condition-Street 2
Street 2 Name
Stop Condition-Street 1

ISABEL CT StopSign WATER OAK RD None Possible Solutions:

Remove & Replace Curb Ramp With
Two New Directional Ramps or
Equivalent.

Surveyor Notes:
N/A

PROW/ADA:

Not Found, R304.5.1, R304.2.2, R304.5.3

Total Cost: \$ 3200.00

| Field Measurements/Component Compliance |                       |      |      |        |                         |      |
|-----------------------------------------|-----------------------|------|------|--------|-------------------------|------|
| Comp                                    | liance Description    | Data | Comp | liance | Description             | Data |
| N/A                                     | Ramp Length (in)      | 48.0 | No   | Ramp   | Slope (%)               | 10.8 |
| No                                      | Ramp Width (in)       | 34.0 | No   | Ramp   | XSlope (%)              | 6.5  |
| N/A                                     | Flare Type LT         | N/A  | N/A  | Flare  | Type RT                 | N/A  |
| N/A                                     | Flare Slope LT (%)    | N/A  | N/A  | Flare  | Slope RT (%)            | N/A  |
| N/A                                     | Flare Traversable LT? | N/A  | N/A  | Flare  | Traversable RT?         | N/A  |
| N/A                                     | Landing Length (in)   | N/A  | N/A  | DWS    | Provided?               | N/A  |
| N/A                                     | Landing Width (in)    | N/A  | N/A  | DWS    | Contrast?               | N/A  |
| N/A                                     | Landing Slope (%)     | N/A  | N/A  | DWS    | Length (in)             | N/A  |
| N/A                                     | Landing X Slope (%)   | N/A  | N/A  | DWS    | Full Width?             | N/A  |
| N/A                                     | Landing Curb? (Y/N)   | N/A  | N/A  | DWS    | Offset (in)             | N/A  |
| N/A                                     | Shared Landing?       | N/A  |      |        |                         |      |
| N/A                                     | Gutter Ponding?       | N/A  | N/A  | Gutte  | r Slope (%)             | N/A  |
| N/A                                     | Gutter Lip Ht (in)    | N/A  | N/A  | Gutte  | r X Slope (%)           | N/A  |
| N/A                                     | Painted X Walk1?      | No   | N/A  | Paint  | ed X Walk2?             | No   |
|                                         | X Walk 1 Direction    | To N |      | X Wa   | lk 2 Direction          | To W |
| N/A                                     | X Walk 1 Width (in)   | N/A  | N/A  | X Wa   | lk 2 Width (in)         | N/A  |
|                                         | X Walk 1 Slope (%)    | 0.5  |      | X Wa   | lk 2 Slope (%)          | 5.0  |
|                                         | X Walk 1 X Slope (%)  | 3.8  |      | X Wa   | lk 2 X Slope (%)        | 1.4  |
| N/A                                     | Ramp inside XWalk1?   | N/A  | N/A  | Ramp   | inside XWalk2?          | N/A  |
|                                         | Road Slope (%)        | 1.6  | N/A  | Clear  | Space?                  | N/A  |
|                                         | Road X Slope (%)      | 2.4  | N/A  | Clear  | Space to XWalk (in)     | N/A  |
| N/A                                     | Any Obstructions?     | N/A  | N/A  | Storm  | n Grate/Utility Hazard? | N/A  |
|                                         | Obstruction Type      |      |      | Storm  | n Grate/Utility Type    |      |
|                                         |                       | N/A  |      |        |                         | N/A  |
|                                         |                       |      | Yes  | Surfa  | ce Condition? (G/P)     | Good |