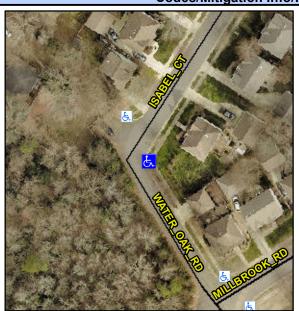

## Access Compliance Report Public Rights-of-Way (Curb Ramps)

Intersection ID: 10041070 Main Street: WATER\_OAK\_RD Cross Street: N/A Location: S

ADA ID: 32D8364321A9 Ramp Type: PerpDiag Initial Pass/Fail: Fail Overall Compliance: No Severity Score: 42.5

## Field Measurements/Component Compliance

Street 1 Name
Stop Condition-Street 2
Street 2 Name
Stop Condition-Street 1

ISABEL CT StopSign WATER OAK RD None Possible Solutions:

Remove & Replace Curb Ramp With
Two New Directional Ramps or
Equivalent.