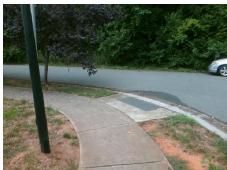

## Field Measurements/Component Compliance

Street 1 Name
Stop Condition-Street 2
Street 2 Name
Stop Condition-Street 1

ISABEL CT StopSign WATER OAK RD None Possible Solutions:

Remove & Replace Curb Ramp With
Two New Directional Ramps or
Equivalent.

Surveyor Notes:
N/A

PROW/ADA:

Not Found, R304.5.1, R304.2.2, R304.5.3

Total Cost: \$ 3200.00

| Field Measurements/Component Compliance |                       |      |      |        |                         |      |
|-----------------------------------------|-----------------------|------|------|--------|-------------------------|------|
| Comp                                    | liance Description    | Data | Comp | liance | Description             | Data |
| N/A                                     | Ramp Length (in)      | 48.0 | No   | Ramp   | Slope (%)               | 10.8 |
| No                                      | Ramp Width (in)       | 34.0 | No   | Ramp   | XSlope (%)              | 6.5  |
| N/A                                     | Flare Type LT         | N/A  | N/A  | Flare  | Type RT                 | N/A  |
| N/A                                     | Flare Slope LT (%)    | N/A  | N/A  | Flare  | Slope RT (%)            | N/A  |
| N/A                                     | Flare Traversable LT? | N/A  | N/A  | Flare  | Traversable RT?         | N/A  |
| N/A                                     | Landing Length (in)   | N/A  | N/A  | DWS    | Provided?               | N/A  |
| N/A                                     | Landing Width (in)    | N/A  | N/A  | DWS    | Contrast?               | N/A  |
| N/A                                     | Landing Slope (%)     | N/A  | N/A  | DWS    | Length (in)             | N/A  |
| N/A                                     | Landing X Slope (%)   | N/A  | N/A  | DWS    | Full Width?             | N/A  |
| N/A                                     | Landing Curb? (Y/N)   | N/A  | N/A  | DWS    | Offset (in)             | N/A  |
| N/A                                     | Shared Landing?       | N/A  |      |        |                         |      |
| N/A                                     | Gutter Ponding?       | N/A  | N/A  | Gutte  | r Slope (%)             | N/A  |
| N/A                                     | Gutter Lip Ht (in)    | N/A  | N/A  | Gutte  | r X Slope (%)           | N/A  |
| N/A                                     | Painted X Walk1?      | No   | N/A  | Paint  | ed X Walk2?             | No   |
|                                         | X Walk 1 Direction    | To N |      | X Wa   | lk 2 Direction          | To W |
| N/A                                     | X Walk 1 Width (in)   | N/A  | N/A  | X Wa   | lk 2 Width (in)         | N/A  |
|                                         | X Walk 1 Slope (%)    | 0.5  |      | X Wa   | lk 2 Slope (%)          | 5.0  |
|                                         | X Walk 1 X Slope (%)  | 3.8  |      | X Wa   | lk 2 X Slope (%)        | 1.4  |
| N/A                                     | Ramp inside XWalk1?   | N/A  | N/A  | Ramp   | inside XWalk2?          | N/A  |
|                                         | Road Slope (%)        | 1.6  | N/A  | Clear  | Space?                  | N/A  |
|                                         | Road X Slope (%)      | 2.4  | N/A  | Clear  | Space to XWalk (in)     | N/A  |
| N/A                                     | Any Obstructions?     | N/A  | N/A  | Storm  | n Grate/Utility Hazard? | N/A  |
|                                         | Obstruction Type      |      |      | Storm  | n Grate/Utility Type    |      |
|                                         |                       | N/A  |      |        |                         | N/A  |
|                                         |                       |      | Yes  | Surfa  | ce Condition? (G/P)     | Good |