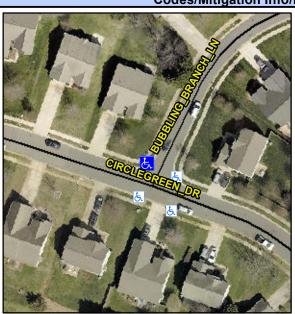

## **Access Compliance Report Public Rights-of-Way** (Curb Ramps)

Intersection ID: 30561 Main Street: BUBBLING BRANCH LN **Cross Street: CIRCLEGREEN DR** Location: **ADA ID: 32D9EFBCEF3B** Ramp Type: PerpDiag Initial Pass/Fail: Fail **Overall Compliance: No Severity Score:** 37.5

**Codes/Mitigation Info/Possible Solution** 

None

StopSign

Field Measurements/Component Compliance

**CIRCLEGREEN DR** Street 1 Name Stop Condition-Street 2 Street 2 Name **BUBBLING BRANCH LN** Stop Condition-Street 1