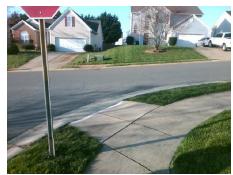

Remove & Replace Curb Ramp With **Two New Directional Ramps or** Equivalent.

Surveyor Notes:

Possible Solutions:

N/A

PROW/ADA:

R304.2.2, R304.5.3

| N/A |
|-----|
| N/A |
|     |
| N/A |
|     |
|     |
| N/A |
|     |
|     |
| N/A |
|     |

Total Cost: 3200.00

| Compliance Description Data |                       | Comp  | oliance Description | Data                        |       |
|-----------------------------|-----------------------|-------|---------------------|-----------------------------|-------|
| N/A                         | Ramp Length (in)      | 48.5  | No                  | Ramp Slope (%)              | 9.6   |
| Yes                         | Ramp Width (in)       | 48.0  | No                  | Ramp XSlope (%)             | 10.7  |
| N/A                         | Flare Type LT         | N/A   | N/A                 | Flare Type RT               | N/A   |
| N/A                         | Flare Slope LT (%)    | N/A   | N/A                 | Flare Slope RT (%)          | N/A   |
| N/A                         | Flare Traversable LT? | N/A   | N/A                 | Flare Traversable RT?       | N/A   |
| N/A                         | Landing Length (in)   | N/A   | N/A                 | DWS Provided?               | N/A   |
| N/A                         | Landing Width (in)    | N/A   | N/A                 | DWS Contrast?               | N/A   |
| N/A                         | Landing Slope (%)     | N/A   | N/A                 | DWS Length (in)             | N/A   |
| N/A                         | Landing X Slope (%)   | N/A   | N/A                 | DWS Full Width?             | N/A   |
| N/A                         | Landing Curb? (Y/N)   | N/A   | N/A                 | DWS Offset (in)             | N/A   |
| N/A                         | Shared Landing?       | N/A   |                     |                             |       |
| N/A                         | Gutter Ponding?       | N/A   | N/A                 | Gutter Slope (%)            | N/A   |
| N/A                         | Gutter Lip Ht (in)    | N/A   | N/A                 | Gutter X Slope (%)          | N/A   |
| N/A                         | Painted X Walk1?      | No    | N/A                 | Painted X Walk2?            | No    |
|                             | X Walk 1 Direction    | To SW |                     | X Walk 2 Direction          | To SE |
| N/A                         | X Walk 1 Width (in)   | N/A   | N/A                 | X Walk 2 Width (in)         | N/A   |
|                             | X Walk 1 Slope (%)    | 3.3   |                     | X Walk 2 Slope (%)          | 5.7   |
|                             | X Walk 1 X Slope (%)  | 8.2   |                     | X Walk 2 X Slope (%)        | 3.4   |
| N/A                         | Ramp inside XWalk1?   | N/A   | N/A                 | Ramp inside XWalk2?         | N/A   |
|                             | Road Slope (%)        | 6.7   | N/A                 | Clear Space?                | N/A   |
|                             | Road X Slope (%)      | 3.3   | N/A                 | Clear Space to XWalk (in)   | N/A   |
| N/A                         | Any Obstructions?     | N/A   | N/A                 | Storm Grate/Utility Hazard? | N/A   |
|                             | Obstruction Type      |       |                     | Storm Grate/Utility Type    |       |
|                             |                       | N/A   |                     |                             | N/A   |
|                             |                       |       | Yes                 | Surface Condition? (G/P)    | Good  |