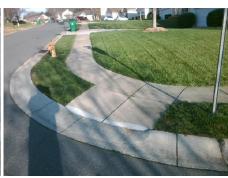

Remove & Replace Curb Ramp With **Two New Directional Ramps or** Equivalent.

Surveyor Notes:

Possible Solutions:

N/A

PROW/ADA:

R304.2.2, R304.5.3

| N/A |
|-----|
| N/A |
|     |
| N/A |
|     |
|     |
| N/A |
|     |
|     |
| N/A |
|     |

Total Cost: 3200.00

| Compliance Description Data |                       | Comp  | oliance Description | Data                        |       |
|-----------------------------|-----------------------|-------|---------------------|-----------------------------|-------|
| N/A                         | Ramp Length (in)      | 48.5  | No                  | Ramp Slope (%)              | 9.6   |
| Yes                         | Ramp Width (in)       | 48.0  | No                  | Ramp XSlope (%)             | 10.7  |
| N/A                         | Flare Type LT         | N/A   | N/A                 | Flare Type RT               | N/A   |
| N/A                         | Flare Slope LT (%)    | N/A   | N/A                 | Flare Slope RT (%)          | N/A   |
| N/A                         | Flare Traversable LT? | N/A   | N/A                 | Flare Traversable RT?       | N/A   |
| N/A                         | Landing Length (in)   | N/A   | N/A                 | DWS Provided?               | N/A   |
| N/A                         | Landing Width (in)    | N/A   | N/A                 | DWS Contrast?               | N/A   |
| N/A                         | Landing Slope (%)     | N/A   | N/A                 | DWS Length (in)             | N/A   |
| N/A                         | Landing X Slope (%)   | N/A   | N/A                 | DWS Full Width?             | N/A   |
| N/A                         | Landing Curb? (Y/N)   | N/A   | N/A                 | DWS Offset (in)             | N/A   |
| N/A                         | Shared Landing?       | N/A   |                     |                             |       |
| N/A                         | Gutter Ponding?       | N/A   | N/A                 | Gutter Slope (%)            | N/A   |
| N/A                         | Gutter Lip Ht (in)    | N/A   | N/A                 | Gutter X Slope (%)          | N/A   |
| N/A                         | Painted X Walk1?      | No    | N/A                 | Painted X Walk2?            | No    |
|                             | X Walk 1 Direction    | To SW |                     | X Walk 2 Direction          | To SE |
| N/A                         | X Walk 1 Width (in)   | N/A   | N/A                 | X Walk 2 Width (in)         | N/A   |
|                             | X Walk 1 Slope (%)    | 3.3   |                     | X Walk 2 Slope (%)          | 5.7   |
|                             | X Walk 1 X Slope (%)  | 8.2   |                     | X Walk 2 X Slope (%)        | 3.4   |
| N/A                         | Ramp inside XWalk1?   | N/A   | N/A                 | Ramp inside XWalk2?         | N/A   |
|                             | Road Slope (%)        | 6.7   | N/A                 | Clear Space?                | N/A   |
|                             | Road X Slope (%)      | 3.3   | N/A                 | Clear Space to XWalk (in)   | N/A   |
| N/A                         | Any Obstructions?     | N/A   | N/A                 | Storm Grate/Utility Hazard? | N/A   |
|                             | Obstruction Type      |       |                     | Storm Grate/Utility Type    |       |
|                             |                       | N/A   |                     |                             | N/A   |
|                             |                       |       | Yes                 | Surface Condition? (G/P)    | Good  |