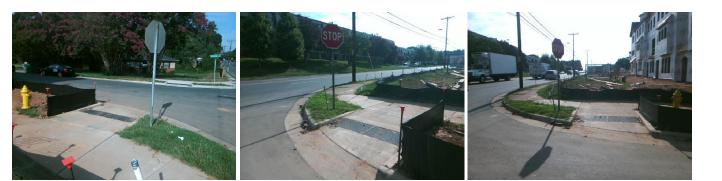

## Access Compliance Report Public Rights-of-Way (Curb Ramps)

| Intersection ID: 18213                  | Main Street: E_WOODLAWN_RD              |                              |                                         | Cross Street: HALSTEAD_DR                      |                       |      |                            | Location:                   | SE   |
|-----------------------------------------|-----------------------------------------|------------------------------|-----------------------------------------|------------------------------------------------|-----------------------|------|----------------------------|-----------------------------|------|
| ADA ID: 32DC5E00AA88                    | D: 32DC5E00AA88 Ramp Type: Directional1 |                              |                                         | Initial Pass/Fail: Fail Overall Compliance: No |                       |      |                            | o Severity Score:           | 12.5 |
| Codes/Mitigation Info/Possible Solution |                                         |                              | Field Measurements/Component Compliance |                                                |                       |      |                            |                             |      |
|                                         | 11                                      | Possible Solutions:          |                                         | Compliance Description                         |                       |      | ata Compliance Description |                             |      |
| The second second                       | T. A.M.                                 | Remove & Replace Entire Ramp |                                         | N/A                                            | Ramp Length (in)      | 84.0 | N/A                        | Grade Break?                | N/A  |
| North March Contraction                 | allo                                    |                              |                                         | Yes                                            | Ramp Width (in)       | 93.0 | N/A                        | Grade Break Slope (%)       | 0.0  |
| A A A A A A A A A A A A A A A A A A A   | L. T.                                   |                              |                                         | No                                             | Ramp Slope (%)        | 9.2  | N/A                        | Grade Break XSlope (%)      | 0.0  |
| k.                                      | 15 No.                                  |                              |                                         | Yes                                            | Ramp XSlope (%)       | 1.0  |                            |                             |      |
| E_WOODLAWNLRD                           | H .                                     |                              |                                         | N/A                                            | Flare Type LT         | N/A  | N/A                        | Flare Type RT               | N/A  |
|                                         | R AL                                    |                              |                                         | N/A                                            | Flare Slope LT (%)    | N/A  | N/A                        | Flare Slope RT (%)          | 0.0  |
| E GE                                    | 1 from                                  | Surveyor Notes:              |                                         | N/A                                            | Flare Traversable LT? | N/A  | N/A                        | Flare Traversable RT?       | N/A  |
|                                         | the shade                               | N/A                          |                                         | N/A                                            | Landing Length (in)   | 0.0  | N/A                        | DWS Provided?               | N/A  |
|                                         |                                         |                              |                                         | N/A                                            | Landing Width (in)    | 0.0  | N/A                        | DWS Contrast?               | N/A  |
|                                         | TANK T                                  |                              |                                         | N/A                                            | Landing Slope (%)     | 0.0  | N/A                        | DWS Length (in)             | N/A  |
|                                         | The Market                              |                              |                                         | N/A                                            | Landing X Slope (%)   | 0.0  | N/A                        | DWS Full Width?             | N/A  |
| ADISON TO                               | And A U                                 | PROW/ADA:                    |                                         | N/A                                            | Landing Curb? (Y/N)   | N/A  | N/A                        | DWS Offset LT (in)          | N/A  |
| MADISON_TO                              | WNS_LN                                  | R304.2.2                     |                                         | N/A                                            | Shared Landing?       | N/A  | N/A                        | DWS Offset RT (in)          | N/A  |
|                                         |                                         |                              |                                         | N/A                                            | Gutter Ponding?       | 0.0  | N/A                        | Gutter Slope (%)            | N/A  |
|                                         |                                         |                              | N/A                                     | Gutter Lip Ht (in)                             | 0.0                   | N/A  | Gutter X Slope (%)         | N/A                         |      |
|                                         |                                         |                              |                                         | N/A                                            | Painted X Walk1?      | No   |                            | Road Slope (%)              | 0.8  |
| Street 1 Name HA                        | LSTEAD DR                               |                              |                                         |                                                | X Walk 1 Direction    | To W |                            | Road X Slope (%)            | 1.2  |
| Stop Condition-Street 1                 | StopSign                                |                              |                                         |                                                | X Walk 1 Width (in)   | N/A  |                            | Clear Space?                | N/A  |
| Street 2 Name                           | N/A                                     |                              |                                         |                                                | X Walk 1 Slope (%)    | 0.8  | N/A                        | Clear Space to XWalk (in)   | N/A  |
| Stop Condition-Street 2                 | N/A                                     |                              |                                         |                                                | X Walk 1 X Slope (%)  | 1.2  | N/A                        | Storm Grate/Utility Hazard? | N/A  |
|                                         |                                         |                              |                                         | N/A                                            | Ramp inside XWalk1?   | N/A  |                            | Storm Grate/Utility Type    |      |
|                                         |                                         |                              |                                         | N/A                                            | Any Obstructions?     | N/A  |                            |                             | N/A  |
|                                         |                                         | Total Cost: \$               | 1600.00                                 |                                                | Obstruction Type      |      | Yes                        | Surface Condition? (G/P)    | Good |
|                                         |                                         |                              |                                         |                                                |                       | N/A  | N/A                        | Curb Slope (%)              | 4.0  |