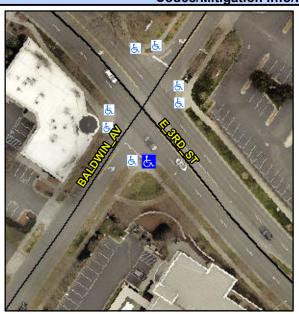

## Access Compliance Report Public Rights-of-Way (Curb Ramps)

Intersection ID: 14086Main Street: BALDWIN\_AVCross Street: E\_3RD\_STLocation:SEADA ID: 32E2E42DE68BRamp Type: PerpInitial Pass/Fail: FailOverall Compliance: NoSeverity Score: 31.25

## Field Measurements/Component Compliance

Street 1 Name E 3RD ST
Stop Condition-Street 2 None
Street 2 Name N/A
Stop Condition-Street 1 N/A

Possible Solutions:

Remove & Replace Entire Ramp.

Surveyor Notes: