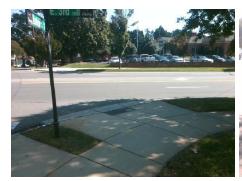

## Field Measurements/Component Compliance

Street 1 Name E 3RD ST
Stop Condition-Street 2 None
Street 2 Name N/A
Stop Condition-Street 1 N/A

Possible Solutions:

Remove & Replace Entire Ramp.

Surveyor Notes:

N/A

PROW/ADA:

Not Found, R304.5.1, R304.2.2, R304.5.3

Total Cost: \$ 1850.00

| Field Measurements/Component Compliance |                       |       |                        |                             |      |
|-----------------------------------------|-----------------------|-------|------------------------|-----------------------------|------|
| Compliance Description                  |                       | Data  | Compliance Description |                             | Data |
| N/A                                     | Ramp Length (in)      | 84.0  | No                     | Ramp Slope (%)              | 8.7  |
| No                                      | Ramp Width (in)       | 35.0  | No                     | Ramp XSlope (%)             | 2.1  |
| N/A                                     | Flare Type LT         | N/A   | N/A                    | Flare Type RT               | N/A  |
| N/A                                     | Flare Slope LT (%)    | N/A   | N/A                    | Flare Slope RT (%)          | N/A  |
| N/A                                     | Flare Traversable LT? | N/A   | N/A                    | Flare Traversable RT?       | N/A  |
| N/A                                     | Landing Length (in)   | N/A   | N/A                    | DWS Provided?               | N/A  |
| N/A                                     | Landing Width (in)    | N/A   | N/A                    | DWS Contrast?               | N/A  |
| N/A                                     | Landing Slope (%)     | N/A   | N/A                    | DWS Length (in)             | N/A  |
| N/A                                     | Landing X Slope (%)   | N/A   | N/A                    | DWS Full Width?             | N/A  |
| N/A                                     | Landing Curb? (Y/N)   | N/A   | N/A                    | DWS Offset (in)             | N/A  |
| N/A                                     | Shared Landing?       | N/A   |                        |                             |      |
| N/A                                     | Gutter Ponding?       | N/A   | N/A                    | Gutter Slope (%)            | N/A  |
| N/A                                     | Gutter Lip Ht (in)    | N/A   | N/A                    | Gutter X Slope (%)          | N/A  |
| N/A                                     | Painted X Walk1?      | No    | N/A                    | Painted X Walk2?            | N/A  |
|                                         | X Walk 1 Direction    | To NE |                        | X Walk 2 Direction          | N/A  |
| N/A                                     | X Walk 1 Width (in)   | N/A   | N/A                    | X Walk 2 Width (in)         | N/A  |
|                                         | X Walk 1 Slope (%)    | 4.0   |                        | X Walk 2 Slope (%)          | N/A  |
|                                         | X Walk 1 X Slope (%)  | 1.9   |                        | X Walk 2 X Slope (%)        | N/A  |
| N/A                                     | Ramp inside XWalk1?   | N/A   | N/A                    | Ramp inside XWalk2?         | N/A  |
|                                         | Road Slope (%)        | N/A   | N/A                    | Clear Space?                | N/A  |
|                                         | Road X Slope (%)      | N/A   | N/A                    | Clear Space to XWalk (in)   | N/A  |
| N/A                                     | Any Obstructions?     | N/A   | N/A                    | Storm Grate/Utility Hazard? | N/A  |
|                                         | Obstruction Type      |       | l                      | Storm Grate/Utility Type    |      |
|                                         |                       | N/A   |                        |                             | N/A  |
|                                         |                       |       | Yes                    | Surface Condition? (G/P)    | Good |
|                                         |                       |       |                        |                             |      |