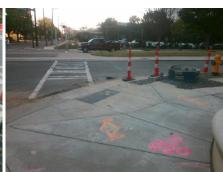

| rossible solution             |       | i leiu ivie         |
|-------------------------------|-------|---------------------|
| Possible Solutions:           | Compl | iance Description   |
| Remove & Replace Entire Ramp. | N/A   | Ramp Length (in)    |
| ·                             | No    | Ramp Width (in)     |
|                               | N/A   | Flare Type LT       |
|                               | N/A   | Flare Slope LT (%)  |
|                               | N/A   | Flare Traversable L |
|                               | N/A   | Landing Length (in) |
| Surveyor Notes:               | N/A   | Landing Width (in)  |
| N/A                           | N/A   | Landing Slope (%)   |
|                               | N/A   | Landing X Slope (%  |
|                               | N/A   | Landing Curb? (Y/N  |
|                               | N/A   | Shared Landing?     |
| PROW/ADA:                     | N/A   | Gutter Ponding?     |
| R304.5.1, R304.5.3            | N/A   | Gutter Lip Ht (in)  |
|                               | N/A   | Painted X Walk1?    |
|                               |       | X Walk 1 Direction  |
|                               | N/A   | X Walk 1 Width (in) |
|                               |       | X Walk 1 Slope (%)  |
|                               |       | X Walk 1 X Slope (% |
|                               | N/A   | Ramp inside XWalk   |
|                               |       | Dood Clans (0/)     |