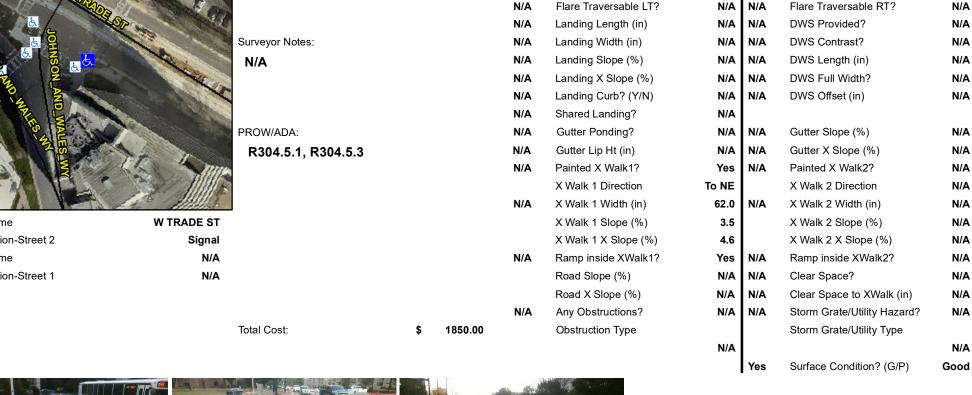

| rossible solution             |       | i leiu ivie         |
|-------------------------------|-------|---------------------|
| Possible Solutions:           | Compl | iance Description   |
| Remove & Replace Entire Ramp. | N/A   | Ramp Length (in)    |
| ·                             | No    | Ramp Width (in)     |
|                               | N/A   | Flare Type LT       |
|                               | N/A   | Flare Slope LT (%)  |
|                               | N/A   | Flare Traversable L |
|                               | N/A   | Landing Length (in) |
| Surveyor Notes:               | N/A   | Landing Width (in)  |
| N/A                           | N/A   | Landing Slope (%)   |
|                               | N/A   | Landing X Slope (%  |
|                               | N/A   | Landing Curb? (Y/N  |
|                               | N/A   | Shared Landing?     |
| PROW/ADA:                     | N/A   | Gutter Ponding?     |
| R304.5.1, R304.5.3            | N/A   | Gutter Lip Ht (in)  |
|                               | N/A   | Painted X Walk1?    |
|                               |       | X Walk 1 Direction  |
|                               | N/A   | X Walk 1 Width (in) |
|                               |       | X Walk 1 Slope (%)  |
|                               |       | X Walk 1 X Slope (% |
|                               | N/A   | Ramp inside XWalk   |
|                               |       | Dood Clans (0/)     |