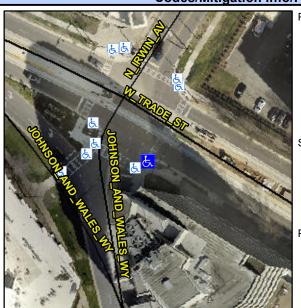

## **Access Compliance Report Public Rights-of-Way** (Curb Ramps)

Data

5.2

9.9

N/A

N/A

Main Street: W TRADE ST Intersection ID: 11357 Cross Street: JOHNSON AND WALES WY Location: ADA ID: 32E422F82087 Ramp Type: Perp Initial Pass/Fail: Fail **Overall Compliance: No** Severity Score: 33.75