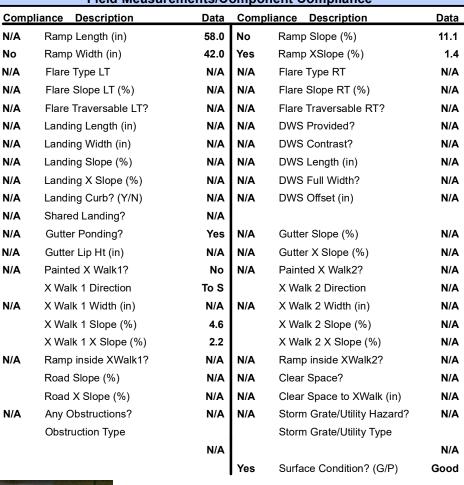

## Field Measurements/Component Compliance

Street 1 Name

Stop Condition-Street 2

StopSign
Street 2 Name

N/A

Stop Condition-Street 1

N/A

| Í            | Possible Solutions:           | 9 |
|--------------|-------------------------------|---|
|              | Remove & Replace Entire Ramp. | N |
| r.           | •                             | N |
|              |                               | N |
|              |                               | N |
|              |                               | N |
| 200          |                               | N |
|              | Surveyor Notes:               | N |
|              | N/A                           | N |
| The same of  |                               | N |
| 100          |                               | N |
| San San Li   |                               | N |
| The state of | PROW/ADA:                     | N |
| Į,           | Not Found, R304.5.1, R304.2.2 | N |
|              |                               | N |
|              |                               |   |
| 8            |                               | N |
|              |                               |   |
|              |                               |   |
|              |                               | N |
|              |                               |   |
|              |                               |   |