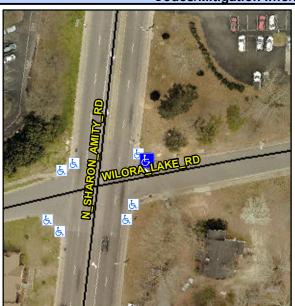

## Access Compliance Report Public Rights-of-Way (Curb Ramps)

Intersection ID: 14014 Main Street: N\_SHARON\_AMITY\_RD Cross Street: WILORA\_LAKE\_RD Location: NE

ADA ID: 32E42BC511F8 Ramp Type: Perp Initial Pass/Fail: Fail Overall Compliance: No Severity Score: 21.25