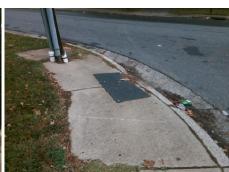

## Access Compliance Report Public Rights-of-Way (Curb Ramps)

Intersection ID: 14014 Main Street: N\_SHARON\_AMITY\_RD Cross Street: WILORA\_LAKE\_RD Location: NE

ADA ID: 32E42BC511F8 Ramp Type: Perp Initial Pass/Fail: Fail Overall Compliance: No Severity Score: 21.25