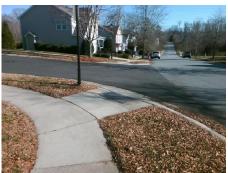

## Access Compliance Report Public Rights-of-Way (Curb Ramps)

Intersection ID: 29980 Main Street: LONG\_HILL\_DR Cross Street: WINDING\_RIVER\_DR Location: NW

ADA ID: 32E745FC46F4 Ramp Type: BlendTrans1 Initial Pass/Fail: Fail Overall Compliance: No Severity Score: 8.75

## Field Measurements/Component Compliance

Street 1 Name
Stop Condition-Street 1
Street 2 Name
Stop Condition-Street 2

WINDING RIVER DR
None
LONG HILL DR
StopSign

Possible Solutions:

Remove & Replace Curb Ramp With Two New Directional Ramps or Equivalent.