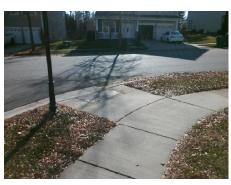

## Access Compliance Report Public Rights-of-Way (Curb Ramps)

Intersection ID: 29980 Main Street: LONG\_HILL\_DR Cross Street: WINDING\_RIVER\_DR Location: NW

ADA ID: 32E745FC46F4 Ramp Type: BlendTrans1 Initial Pass/Fail: Fail Overall Compliance: No Severity Score: 8.75

## Field Measurements/Component Compliance

Street 1 Name
Stop Condition-Street 1
Street 2 Name
Stop Condition-Street 2

WINDING RIVER DR
None
LONG HILL DR
StopSign

Possible Solutions:

Remove & Replace Curb Ramp With Two New Directional Ramps or Equivalent.