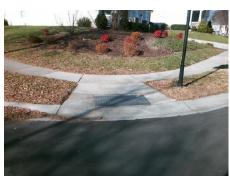

## Access Compliance Report Public Rights-of-Way (Curb Ramps)

Intersection ID: 29980 Main Street: LONG\_HILL\_DR Cross Street: WINDING\_RIVER\_DR Location: NW

ADA ID: 32E745FC46F4 Ramp Type: BlendTrans1 Initial Pass/Fail: Fail Overall Compliance: No Severity Score: 8.75

## Field Measurements/Component Compliance

Street 1 Name
Stop Condition-Street 1
Street 2 Name
Stop Condition-Street 2

WINDING RIVER DR
None
LONG HILL DR
StopSign

Possible Solutions:

Remove & Replace Curb Ramp With Two New Directional Ramps or Equivalent.