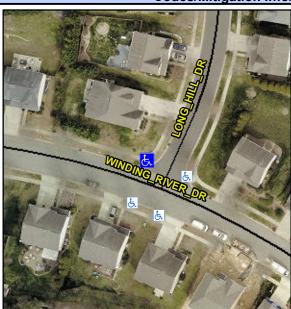

## Access Compliance Report Public Rights-of-Way (Curb Ramps)

Intersection ID: 29980 Main Street: LONG\_HILL\_DR Cross Street: WINDING\_RIVER\_DR Location: NW

ADA ID: 32E745FC46F4 Ramp Type: BlendTrans1 Initial Pass/Fail: Fail Overall Compliance: No Severity Score: 8.75

## Field Measurements/Component Compliance

Street 1 Name
Stop Condition-Street 1
Street 2 Name
Stop Condition-Street 2

WINDING RIVER DR
None
LONG HILL DR
StopSign

Possible Solutions:

Remove & Replace Curb Ramp With Two New Directional Ramps or Equivalent.