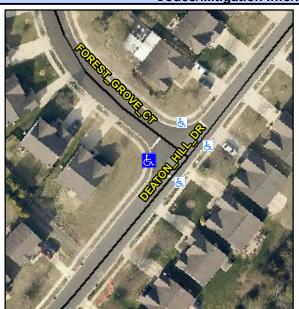

## Access Compliance Report Public Rights-of-Way (Curb Ramps)

Intersection ID: 29136 Main Street: DEATON\_HILL\_DR Cross Street: FOREST\_GROVE\_CT Location: W

ADA ID: 32E8DB9828F8 Ramp Type: PerpDiag Initial Pass/Fail: Fail Overall Compliance: No Severity Score: 12.5

## Field Measurements/Component Compliance

Street 1 Name
Stop Condition-Street 2
Street 2 Name
Stop Condition-Street 1

DEATON HILL DR StopSign FOREST GROVE CT StopSign Possible Solutions:

Remove & Replace Curb Ramp With Two New Directional Ramps or Equivalent.

N/A

Surveyor Notes:

N/A

PROW/ADA:

R304.2.2

Total Cost: \$ 3200.00

| Field Measurements/Component Compliance |                        |                       |       |      |                             |       |
|-----------------------------------------|------------------------|-----------------------|-------|------|-----------------------------|-------|
|                                         | Compliance Description |                       | Data  | Comp | oliance Description         | Data  |
|                                         | N/A                    | Ramp Length (in)      | 50.0  | No   | Ramp Slope (%)              | 9.2   |
|                                         | Yes                    | Ramp Width (in)       | 48.0  | Yes  | Ramp XSlope (%)             | 0.3   |
|                                         | N/A                    | Flare Type LT         | N/A   | N/A  | Flare Type RT               | N/A   |
|                                         | N/A                    | Flare Slope LT (%)    | N/A   | N/A  | Flare Slope RT (%)          | N/A   |
|                                         | N/A                    | Flare Traversable LT? | N/A   | N/A  | Flare Traversable RT?       | N/A   |
|                                         | N/A                    | Landing Length (in)   | N/A   | N/A  | DWS Provided?               | N/A   |
|                                         | N/A                    | Landing Width (in)    | N/A   | N/A  | DWS Contrast?               | N/A   |
|                                         | N/A                    | Landing Slope (%)     | N/A   | N/A  | DWS Length (in)             | N/A   |
|                                         | N/A                    | Landing X Slope (%)   | N/A   | N/A  | DWS Full Width?             | N/A   |
|                                         | N/A                    | Landing Curb? (Y/N)   | N/A   | N/A  | DWS Offset (in)             | N/A   |
|                                         | N/A                    | Shared Landing?       | N/A   |      |                             |       |
|                                         | N/A                    | Gutter Ponding?       | N/A   | N/A  | Gutter Slope (%)            | N/A   |
|                                         | N/A                    | Gutter Lip Ht (in)    | N/A   | N/A  | Gutter X Slope (%)          | N/A   |
|                                         | N/A                    | Painted X Walk1?      | No    | N/A  | Painted X Walk2?            | No    |
|                                         |                        | X Walk 1 Direction    | To SE |      | X Walk 2 Direction          | To NE |
|                                         | N/A                    | X Walk 1 Width (in)   | N/A   | N/A  | X Walk 2 Width (in)         | N/A   |
|                                         |                        | X Walk 1 Slope (%)    | 6.1   |      | X Walk 2 Slope (%)          | 7.1   |
|                                         |                        | X Walk 1 X Slope (%)  | 5.7   |      | X Walk 2 X Slope (%)        | 5.0   |
|                                         | N/A                    | Ramp inside XWalk1?   | N/A   | N/A  | Ramp inside XWalk2?         | N/A   |
|                                         |                        | Road Slope (%)        | 0.6   | N/A  | Clear Space?                | N/A   |
|                                         |                        | Road X Slope (%)      | 7.6   | N/A  | Clear Space to XWalk (in)   | N/A   |
|                                         | N/A                    | Any Obstructions?     | N/A   | N/A  | Storm Grate/Utility Hazard? | N/A   |
|                                         |                        | Obstruction Type      |       |      | Storm Grate/Utility Type    |       |
|                                         |                        |                       | N/A   |      |                             | N/A   |
|                                         |                        |                       |       | Yes  | Surface Condition? (G/P)    | Good  |
| 11.5                                    | *280.774 (4.119.1)     |                       |       |      |                             |       |