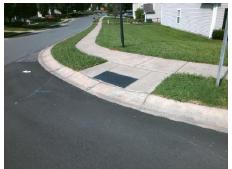

## Access Compliance Report Public Rights-of-Way (Curb Ramps)

Intersection ID: 29136 Main Street: DEATON\_HILL\_DR Cross Street: FOREST\_GROVE\_CT Location: W

ADA ID: 32E8DB9828F8 Ramp Type: PerpDiag Initial Pass/Fail: Fail Overall Compliance: No Severity Score: 12.5

## Field Measurements/Component Compliance

Street 1 Name
Stop Condition-Street 2
Street 2 Name
Stop Condition-Street 1

DEATON HILL DR StopSign FOREST GROVE CT StopSign Possible Solutions:

Remove & Replace Curb Ramp With Two New Directional Ramps or Equivalent.

N/A

Surveyor Notes:

N/A

PROW/ADA:

R304.2.2

Total Cost: \$ 3200.00

| Field Measurements/Component Compliance |                        |                       |       |      |                             |       |
|-----------------------------------------|------------------------|-----------------------|-------|------|-----------------------------|-------|
|                                         | Compliance Description |                       | Data  | Comp | oliance Description         | Data  |
|                                         | N/A                    | Ramp Length (in)      | 50.0  | No   | Ramp Slope (%)              | 9.2   |
|                                         | Yes                    | Ramp Width (in)       | 48.0  | Yes  | Ramp XSlope (%)             | 0.3   |
|                                         | N/A                    | Flare Type LT         | N/A   | N/A  | Flare Type RT               | N/A   |
|                                         | N/A                    | Flare Slope LT (%)    | N/A   | N/A  | Flare Slope RT (%)          | N/A   |
|                                         | N/A                    | Flare Traversable LT? | N/A   | N/A  | Flare Traversable RT?       | N/A   |
|                                         | N/A                    | Landing Length (in)   | N/A   | N/A  | DWS Provided?               | N/A   |
|                                         | N/A                    | Landing Width (in)    | N/A   | N/A  | DWS Contrast?               | N/A   |
|                                         | N/A                    | Landing Slope (%)     | N/A   | N/A  | DWS Length (in)             | N/A   |
|                                         | N/A                    | Landing X Slope (%)   | N/A   | N/A  | DWS Full Width?             | N/A   |
|                                         | N/A                    | Landing Curb? (Y/N)   | N/A   | N/A  | DWS Offset (in)             | N/A   |
|                                         | N/A                    | Shared Landing?       | N/A   |      |                             |       |
|                                         | N/A                    | Gutter Ponding?       | N/A   | N/A  | Gutter Slope (%)            | N/A   |
|                                         | N/A                    | Gutter Lip Ht (in)    | N/A   | N/A  | Gutter X Slope (%)          | N/A   |
|                                         | N/A                    | Painted X Walk1?      | No    | N/A  | Painted X Walk2?            | No    |
|                                         |                        | X Walk 1 Direction    | To SE |      | X Walk 2 Direction          | To NE |
|                                         | N/A                    | X Walk 1 Width (in)   | N/A   | N/A  | X Walk 2 Width (in)         | N/A   |
|                                         |                        | X Walk 1 Slope (%)    | 6.1   |      | X Walk 2 Slope (%)          | 7.1   |
|                                         |                        | X Walk 1 X Slope (%)  | 5.7   |      | X Walk 2 X Slope (%)        | 5.0   |
|                                         | N/A                    | Ramp inside XWalk1?   | N/A   | N/A  | Ramp inside XWalk2?         | N/A   |
|                                         |                        | Road Slope (%)        | 0.6   | N/A  | Clear Space?                | N/A   |
|                                         |                        | Road X Slope (%)      | 7.6   | N/A  | Clear Space to XWalk (in)   | N/A   |
|                                         | N/A                    | Any Obstructions?     | N/A   | N/A  | Storm Grate/Utility Hazard? | N/A   |
|                                         |                        | Obstruction Type      |       |      | Storm Grate/Utility Type    |       |
|                                         |                        |                       | N/A   |      |                             | N/A   |
|                                         |                        |                       |       | Yes  | Surface Condition? (G/P)    | Good  |
| 11.5                                    | *280.774 (4.119.1)     |                       |       |      |                             |       |