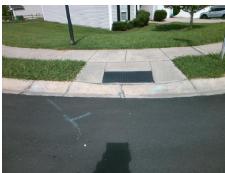

## Access Compliance Report Public Rights-of-Way (Curb Ramps)

Intersection ID: 29136 Main Street: DEATON\_HILL\_DR Cross Street: FOREST\_GROVE\_CT Location: W

ADA ID: 32E8DB9828F8 Ramp Type: PerpDiag Initial Pass/Fail: Fail Overall Compliance: No Severity Score: 12.5

## Field Measurements/Component Compliance

Street 1 Name
Stop Condition-Street 2
Street 2 Name
Stop Condition-Street 1

DEATON HILL DR StopSign FOREST GROVE CT StopSign Possible Solutions:

Remove & Replace Curb Ramp With Two New Directional Ramps or Equivalent.

N/A

Surveyor Notes:

N/A

PROW/ADA:

R304.2.2

Total Cost: \$ 3200.00

| Field Measurements/Component Compliance |                        |                       |       |      |                             |       |
|-----------------------------------------|------------------------|-----------------------|-------|------|-----------------------------|-------|
|                                         | Compliance Description |                       | Data  | Comp | oliance Description         | Data  |
|                                         | N/A                    | Ramp Length (in)      | 50.0  | No   | Ramp Slope (%)              | 9.2   |
|                                         | Yes                    | Ramp Width (in)       | 48.0  | Yes  | Ramp XSlope (%)             | 0.3   |
|                                         | N/A                    | Flare Type LT         | N/A   | N/A  | Flare Type RT               | N/A   |
|                                         | N/A                    | Flare Slope LT (%)    | N/A   | N/A  | Flare Slope RT (%)          | N/A   |
|                                         | N/A                    | Flare Traversable LT? | N/A   | N/A  | Flare Traversable RT?       | N/A   |
|                                         | N/A                    | Landing Length (in)   | N/A   | N/A  | DWS Provided?               | N/A   |
|                                         | N/A                    | Landing Width (in)    | N/A   | N/A  | DWS Contrast?               | N/A   |
|                                         | N/A                    | Landing Slope (%)     | N/A   | N/A  | DWS Length (in)             | N/A   |
|                                         | N/A                    | Landing X Slope (%)   | N/A   | N/A  | DWS Full Width?             | N/A   |
|                                         | N/A                    | Landing Curb? (Y/N)   | N/A   | N/A  | DWS Offset (in)             | N/A   |
|                                         | N/A                    | Shared Landing?       | N/A   |      |                             |       |
|                                         | N/A                    | Gutter Ponding?       | N/A   | N/A  | Gutter Slope (%)            | N/A   |
|                                         | N/A                    | Gutter Lip Ht (in)    | N/A   | N/A  | Gutter X Slope (%)          | N/A   |
|                                         | N/A                    | Painted X Walk1?      | No    | N/A  | Painted X Walk2?            | No    |
|                                         |                        | X Walk 1 Direction    | To SE |      | X Walk 2 Direction          | To NE |
|                                         | N/A                    | X Walk 1 Width (in)   | N/A   | N/A  | X Walk 2 Width (in)         | N/A   |
|                                         |                        | X Walk 1 Slope (%)    | 6.1   |      | X Walk 2 Slope (%)          | 7.1   |
|                                         |                        | X Walk 1 X Slope (%)  | 5.7   |      | X Walk 2 X Slope (%)        | 5.0   |
|                                         | N/A                    | Ramp inside XWalk1?   | N/A   | N/A  | Ramp inside XWalk2?         | N/A   |
|                                         |                        | Road Slope (%)        | 0.6   | N/A  | Clear Space?                | N/A   |
|                                         |                        | Road X Slope (%)      | 7.6   | N/A  | Clear Space to XWalk (in)   | N/A   |
|                                         | N/A                    | Any Obstructions?     | N/A   | N/A  | Storm Grate/Utility Hazard? | N/A   |
|                                         |                        | Obstruction Type      |       |      | Storm Grate/Utility Type    |       |
|                                         |                        |                       | N/A   |      |                             | N/A   |
|                                         |                        |                       |       | Yes  | Surface Condition? (G/P)    | Good  |
| 11.5                                    | *280.774 (4.119.1)     |                       |       |      |                             |       |