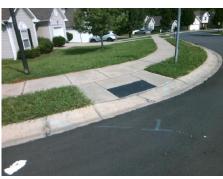

## Access Compliance Report Public Rights-of-Way (Curb Ramps)

Intersection ID: 29136 Main Street: DEATON\_HILL\_DR Cross Street: FOREST\_GROVE\_CT Location: W

ADA ID: 32E8DB9828F8 Ramp Type: PerpDiag Initial Pass/Fail: Fail Overall Compliance: No Severity Score: 12.5

## Field Measurements/Component Compliance

Street 1 Name
Stop Condition-Street 2
Street 2 Name
Stop Condition-Street 1

DEATON HILL DR StopSign FOREST GROVE CT StopSign Possible Solutions:

Remove & Replace Curb Ramp With Two New Directional Ramps or Equivalent.

N/A

Surveyor Notes:

N/A

PROW/ADA:

R304.2.2

Total Cost: \$ 3200.00

| Field Measurements/Component Compliance |                        |                       |       |      |                             |       |
|-----------------------------------------|------------------------|-----------------------|-------|------|-----------------------------|-------|
|                                         | Compliance Description |                       | Data  | Comp | oliance Description         | Data  |
|                                         | N/A                    | Ramp Length (in)      | 50.0  | No   | Ramp Slope (%)              | 9.2   |
|                                         | Yes                    | Ramp Width (in)       | 48.0  | Yes  | Ramp XSlope (%)             | 0.3   |
|                                         | N/A                    | Flare Type LT         | N/A   | N/A  | Flare Type RT               | N/A   |
|                                         | N/A                    | Flare Slope LT (%)    | N/A   | N/A  | Flare Slope RT (%)          | N/A   |
|                                         | N/A                    | Flare Traversable LT? | N/A   | N/A  | Flare Traversable RT?       | N/A   |
|                                         | N/A                    | Landing Length (in)   | N/A   | N/A  | DWS Provided?               | N/A   |
|                                         | N/A                    | Landing Width (in)    | N/A   | N/A  | DWS Contrast?               | N/A   |
|                                         | N/A                    | Landing Slope (%)     | N/A   | N/A  | DWS Length (in)             | N/A   |
|                                         | N/A                    | Landing X Slope (%)   | N/A   | N/A  | DWS Full Width?             | N/A   |
|                                         | N/A                    | Landing Curb? (Y/N)   | N/A   | N/A  | DWS Offset (in)             | N/A   |
|                                         | N/A                    | Shared Landing?       | N/A   |      |                             |       |
|                                         | N/A                    | Gutter Ponding?       | N/A   | N/A  | Gutter Slope (%)            | N/A   |
|                                         | N/A                    | Gutter Lip Ht (in)    | N/A   | N/A  | Gutter X Slope (%)          | N/A   |
|                                         | N/A                    | Painted X Walk1?      | No    | N/A  | Painted X Walk2?            | No    |
|                                         |                        | X Walk 1 Direction    | To SE |      | X Walk 2 Direction          | To NE |
|                                         | N/A                    | X Walk 1 Width (in)   | N/A   | N/A  | X Walk 2 Width (in)         | N/A   |
|                                         |                        | X Walk 1 Slope (%)    | 6.1   |      | X Walk 2 Slope (%)          | 7.1   |
|                                         |                        | X Walk 1 X Slope (%)  | 5.7   |      | X Walk 2 X Slope (%)        | 5.0   |
|                                         | N/A                    | Ramp inside XWalk1?   | N/A   | N/A  | Ramp inside XWalk2?         | N/A   |
|                                         |                        | Road Slope (%)        | 0.6   | N/A  | Clear Space?                | N/A   |
|                                         |                        | Road X Slope (%)      | 7.6   | N/A  | Clear Space to XWalk (in)   | N/A   |
|                                         | N/A                    | Any Obstructions?     | N/A   | N/A  | Storm Grate/Utility Hazard? | N/A   |
|                                         |                        | Obstruction Type      |       |      | Storm Grate/Utility Type    |       |
|                                         |                        |                       | N/A   |      |                             | N/A   |
|                                         |                        |                       |       | Yes  | Surface Condition? (G/P)    | Good  |
| 11.5                                    | *280.774 (4.119.1)     |                       |       |      |                             |       |