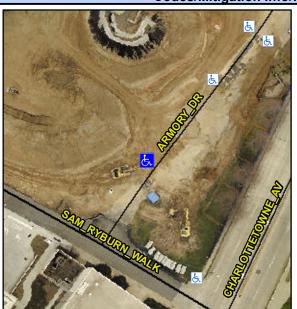

## Access Compliance Report Public Rights-of-Way (Curb Ramps)

Intersection ID: N/AMain Street: ARMORY\_DRCross Street: SAM\_RYBURN\_WALKLocation: NWADA ID: 32E9E62591B3Ramp Type: PerpInitial Pass/Fail: Fail Overall Compliance: No Severity Score: 25

## Field Measurements/Component Compliance

Street 1 Name ARMORY DR
Stop Condition-Street 2 None
Street 2 Name N/A
Stop Condition-Street 1 N/A

Possible Solutions:

Remove & Replace Entire Ramp.

Surveyor Notes:

N/A

PROW/ADA:

Not Found, R304.5.3

| To | otal | Cos | t: |  |
|----|------|-----|----|--|
|    |      |     |    |  |
|    |      |     |    |  |

| Field Measurements/Component Compliance |                       |       |      |                             |      |  |  |  |
|-----------------------------------------|-----------------------|-------|------|-----------------------------|------|--|--|--|
| Comp                                    | liance Description    | Data  | Comp | liance Description          | Data |  |  |  |
| N/A                                     | Ramp Length (in)      | 48.0  | Yes  | Ramp Slope (%)              | 5.6  |  |  |  |
| Yes                                     | Ramp Width (in)       | 48.0  | No   | Ramp XSlope (%)             | 7.0  |  |  |  |
| N/A                                     | Flare Type LT         | N/A   | N/A  | Flare Type RT               | N/A  |  |  |  |
| N/A                                     | Flare Slope LT (%)    | N/A   | N/A  | Flare Slope RT (%)          | N/A  |  |  |  |
| N/A                                     | Flare Traversable LT? | N/A   | N/A  | Flare Traversable RT?       | N/A  |  |  |  |
| N/A                                     | Landing Length (in)   | N/A   | N/A  | DWS Provided?               | N/A  |  |  |  |
| N/A                                     | Landing Width (in)    | N/A   | N/A  | DWS Contrast?               | N/A  |  |  |  |
| N/A                                     | Landing Slope (%)     | N/A   | N/A  | DWS Length (in)             | N/A  |  |  |  |
| N/A                                     | Landing X Slope (%)   | N/A   | N/A  | DWS Full Width?             | N/A  |  |  |  |
| N/A                                     | Landing Curb? (Y/N)   | N/A   | N/A  | DWS Offset (in)             | N/A  |  |  |  |
| N/A                                     | Shared Landing?       | N/A   |      |                             |      |  |  |  |
| N/A                                     | Gutter Ponding?       | N/A   | N/A  | Gutter Slope (%)            | N/A  |  |  |  |
| N/A                                     | Gutter Lip Ht (in)    | N/A   | N/A  | Gutter X Slope (%)          | N/A  |  |  |  |
| N/A                                     | Painted X Walk1?      | Yes   | N/A  | Painted X Walk2?            | N/A  |  |  |  |
|                                         | X Walk 1 Direction    | To SE |      | X Walk 2 Direction          | N/A  |  |  |  |
| N/A                                     | X Walk 1 Width (in)   | 72.0  | N/A  | X Walk 2 Width (in)         | N/A  |  |  |  |
|                                         | X Walk 1 Slope (%)    | 3.9   |      | X Walk 2 Slope (%)          | N/A  |  |  |  |
|                                         | X Walk 1 X Slope (%)  | 3.3   |      | X Walk 2 X Slope (%)        | N/A  |  |  |  |
| N/A                                     | Ramp inside XWalk1?   | Yes   | N/A  | Ramp inside XWalk2?         | N/A  |  |  |  |
|                                         | Road Slope (%)        | N/A   | N/A  | Clear Space?                | N/A  |  |  |  |
|                                         | Road X Slope (%)      | N/A   | N/A  | Clear Space to XWalk (in)   | N/A  |  |  |  |
| N/A                                     | Any Obstructions?     | N/A   | N/A  | Storm Grate/Utility Hazard? | N/A  |  |  |  |
|                                         | Obstruction Type      |       |      | Storm Grate/Utility Type    |      |  |  |  |
|                                         |                       | N/A   |      |                             | N/A  |  |  |  |
|                                         |                       |       | Yes  | Surface Condition? (G/P)    | Good |  |  |  |