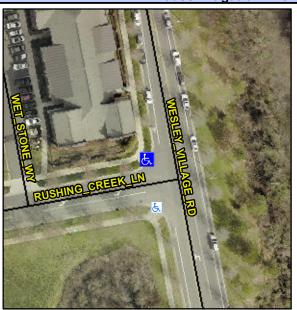

## Access Compliance Report Public Rights-of-Way (Curb Ramps)

Intersection ID: 51574 Main Street: RUSHING\_CREK\_LN Cross Street: WESLEY\_VILLAGE\_RD Location: N

ADA ID: 32EE27C16FBB Ramp Type: Perp Initial Pass/Fail: Fail Overall Compliance: No Severity Score: 8.75