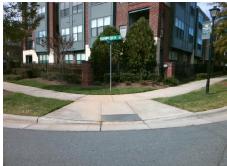

## Field Measurements/Component Compliance

Street 1 Name
RUSHING CREEK LN
Stop Condition-Street 2
StopSign
Street 2 Name
N/A
Stop Condition-Street 1
N/A

Total Cost: \$ 1850.00

| Compliance Description |                       | Data | Compliance Description |                             | Data |
|------------------------|-----------------------|------|------------------------|-----------------------------|------|
| N/A                    | Ramp Length (in)      | 97.0 | Yes                    | Ramp Slope (%)              | 5.1  |
| No                     | Ramp Width (in)       | 41.0 | Yes                    | Ramp XSlope (%)             | 2.0  |
| N/A                    | Flare Type LT         | N/A  | N/A                    | Flare Type RT               | N/A  |
| N/A                    | Flare Slope LT (%)    | N/A  | N/A                    | Flare Slope RT (%)          | N/A  |
| N/A                    | Flare Traversable LT? | N/A  | N/A                    | Flare Traversable RT?       | N/A  |
| N/A                    | Landing Length (in)   | N/A  | N/A                    | DWS Provided?               | N/A  |
| N/A                    | Landing Width (in)    | N/A  | N/A                    | DWS Contrast?               | N/A  |
| N/A                    | Landing Slope (%)     | N/A  | N/A                    | DWS Length (in)             | N/A  |
| N/A                    | Landing X Slope (%)   | N/A  | N/A                    | DWS Full Width?             | N/A  |
| N/A                    | Landing Curb? (Y/N)   | N/A  | N/A                    | DWS Offset (in)             | N/A  |
| N/A                    | Shared Landing?       | N/A  |                        |                             |      |
| N/A                    | Gutter Ponding?       | N/A  | N/A                    | Gutter Slope (%)            | N/A  |
| N/A                    | Gutter Lip Ht (in)    | N/A  | N/A                    | Gutter X Slope (%)          | N/A  |
| N/A                    | Painted X Walk1?      | No   | N/A                    | Painted X Walk2?            | N/A  |
|                        | X Walk 1 Direction    | To S |                        | X Walk 2 Direction          | N/A  |
| N/A                    | X Walk 1 Width (in)   | N/A  | N/A                    | X Walk 2 Width (in)         | N/A  |
|                        | X Walk 1 Slope (%)    | 0.7  |                        | X Walk 2 Slope (%)          | N/A  |
|                        | X Walk 1 X Slope (%)  | 1.4  |                        | X Walk 2 X Slope (%)        | N/A  |
| N/A                    | Ramp inside XWalk1?   | N/A  | N/A                    | Ramp inside XWalk2?         | N/A  |
|                        | Road Slope (%)        | N/A  | N/A                    | Clear Space?                | N/A  |
|                        | Road X Slope (%)      | N/A  | N/A                    | Clear Space to XWalk (in)   | N/A  |
| N/A                    | Any Obstructions?     | N/A  | N/A                    | Storm Grate/Utility Hazard? | N/A  |
|                        | Obstruction Type      |      | l                      | Storm Grate/Utility Type    |      |
|                        |                       | N/A  |                        |                             | N/A  |
|                        |                       |      | Yes                    | Surface Condition? (G/P)    | Good |