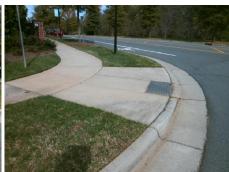

## Field Measurements/Component Compliance

Street 1 Name
RUSHING CREEK LN
Stop Condition-Street 2
StopSign
Street 2 Name
N/A
Stop Condition-Street 1
N/A

Total Cost: \$ 1850.00

| Compliance Description |                       | Data | Compliance Description |                             | Data |
|------------------------|-----------------------|------|------------------------|-----------------------------|------|
| N/A                    | Ramp Length (in)      | 97.0 | Yes                    | Ramp Slope (%)              | 5.1  |
| No                     | Ramp Width (in)       | 41.0 | Yes                    | Ramp XSlope (%)             | 2.0  |
| N/A                    | Flare Type LT         | N/A  | N/A                    | Flare Type RT               | N/A  |
| N/A                    | Flare Slope LT (%)    | N/A  | N/A                    | Flare Slope RT (%)          | N/A  |
| N/A                    | Flare Traversable LT? | N/A  | N/A                    | Flare Traversable RT?       | N/A  |
| N/A                    | Landing Length (in)   | N/A  | N/A                    | DWS Provided?               | N/A  |
| N/A                    | Landing Width (in)    | N/A  | N/A                    | DWS Contrast?               | N/A  |
| N/A                    | Landing Slope (%)     | N/A  | N/A                    | DWS Length (in)             | N/A  |
| N/A                    | Landing X Slope (%)   | N/A  | N/A                    | DWS Full Width?             | N/A  |
| N/A                    | Landing Curb? (Y/N)   | N/A  | N/A                    | DWS Offset (in)             | N/A  |
| N/A                    | Shared Landing?       | N/A  |                        |                             |      |
| N/A                    | Gutter Ponding?       | N/A  | N/A                    | Gutter Slope (%)            | N/A  |
| N/A                    | Gutter Lip Ht (in)    | N/A  | N/A                    | Gutter X Slope (%)          | N/A  |
| N/A                    | Painted X Walk1?      | No   | N/A                    | Painted X Walk2?            | N/A  |
|                        | X Walk 1 Direction    | To S |                        | X Walk 2 Direction          | N/A  |
| N/A                    | X Walk 1 Width (in)   | N/A  | N/A                    | X Walk 2 Width (in)         | N/A  |
|                        | X Walk 1 Slope (%)    | 0.7  |                        | X Walk 2 Slope (%)          | N/A  |
|                        | X Walk 1 X Slope (%)  | 1.4  |                        | X Walk 2 X Slope (%)        | N/A  |
| N/A                    | Ramp inside XWalk1?   | N/A  | N/A                    | Ramp inside XWalk2?         | N/A  |
|                        | Road Slope (%)        | N/A  | N/A                    | Clear Space?                | N/A  |
|                        | Road X Slope (%)      | N/A  | N/A                    | Clear Space to XWalk (in)   | N/A  |
| N/A                    | Any Obstructions?     | N/A  | N/A                    | Storm Grate/Utility Hazard? | N/A  |
|                        | Obstruction Type      |      | l                      | Storm Grate/Utility Type    |      |
|                        |                       | N/A  |                        |                             | N/A  |
|                        |                       |      | Yes                    | Surface Condition? (G/P)    | Good |