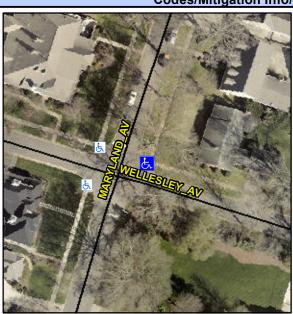

## Access Compliance Report Public Rights-of-Way (Curb Ramps)

Intersection ID: 16332 Main Street: MARYLAND\_AV Cross Street: WELLESLEY\_AV Location: NE

ADA ID: 32EF724818CB Ramp Type: PerpDiag Initial Pass/Fail: Fail Overall Compliance: No Severity Score: 13.75

## Field Measurements/Component Compliance

Street 1 Name
Stop Condition-Street 2
Street 2 Name
Stop Condition-Street 1

MARYLAND AV StopSign WELLESLEY AV None Possible Solutions:

Remove & Replace Curb Ramp With
Two New Directional Ramps or
Equivalent.