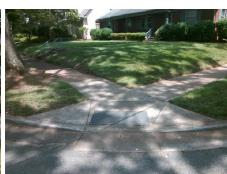

## Field Measurements/Component Compliance

Street 1 Name
Stop Condition-Street 2
Street 2 Name
Stop Condition-Street 1

MARYLAND AV StopSign WELLESLEY AV None Possible Solutions:

Remove & Replace Curb Ramp With
Two New Directional Ramps or
Equivalent.

Surveyor Notes:
N/A

PROW/ADA:
Not Found, R304.2.2, R304.5.3

Total Cost: \$ 3200.00

| Field Measurements/Component Compliance |                       |       |      |                             |       |
|-----------------------------------------|-----------------------|-------|------|-----------------------------|-------|
| Compliance Description                  |                       | Data  | Comp | oliance Description         | Data  |
| N/A                                     | Ramp Length (in)      | 48.0  | No   | Ramp Slope (%)              | 8.5   |
| Yes                                     | Ramp Width (in)       | 51.0  | No   | Ramp XSlope (%)             | 2.7   |
| N/A                                     | Flare Type LT         | N/A   | N/A  | Flare Type RT               | N/A   |
| N/A                                     | Flare Slope LT (%)    | N/A   | N/A  | Flare Slope RT (%)          | N/A   |
| N/A                                     | Flare Traversable LT? | N/A   | N/A  | Flare Traversable RT?       | N/A   |
| N/A                                     | Landing Length (in)   | N/A   | N/A  | DWS Provided?               | N/A   |
| N/A                                     | Landing Width (in)    | N/A   | N/A  | DWS Contrast?               | N/A   |
| N/A                                     | Landing Slope (%)     | N/A   | N/A  | DWS Length (in)             | N/A   |
| N/A                                     | Landing X Slope (%)   | N/A   | N/A  | DWS Full Width?             | N/A   |
| N/A                                     | Landing Curb? (Y/N)   | N/A   | N/A  | DWS Offset (in)             | N/A   |
| N/A                                     | Shared Landing?       | N/A   |      |                             |       |
| N/A                                     | Gutter Ponding?       | N/A   | N/A  | Gutter Slope (%)            | N/A   |
| N/A                                     | Gutter Lip Ht (in)    | N/A   | N/A  | Gutter X Slope (%)          | N/A   |
| N/A                                     | Painted X Walk1?      | No    | N/A  | Painted X Walk2?            | No    |
|                                         | X Walk 1 Direction    | To NW |      | X Walk 2 Direction          | To SW |
| N/A                                     | X Walk 1 Width (in)   | N/A   | N/A  | X Walk 2 Width (in)         | N/A   |
|                                         | X Walk 1 Slope (%)    | 0.0   |      | X Walk 2 Slope (%)          | 1.2   |
|                                         | X Walk 1 X Slope (%)  | 0.1   |      | X Walk 2 X Slope (%)        | 0.0   |
| N/A                                     | Ramp inside XWalk1?   | N/A   | N/A  | Ramp inside XWalk2?         | N/A   |
|                                         | Road Slope (%)        | 0.1   | N/A  | Clear Space?                | N/A   |
|                                         | Road X Slope (%)      | 0.0   | N/A  | Clear Space to XWalk (in)   | N/A   |
| N/A                                     | Any Obstructions?     | N/A   | N/A  | Storm Grate/Utility Hazard? | N/A   |
|                                         | Obstruction Type      |       |      | Storm Grate/Utility Type    |       |
|                                         |                       | N/A   |      |                             | N/A   |
|                                         |                       |       | Yes  | Surface Condition? (G/P)    | Good  |
| W 40 4                                  | M(2)                  |       |      |                             |       |