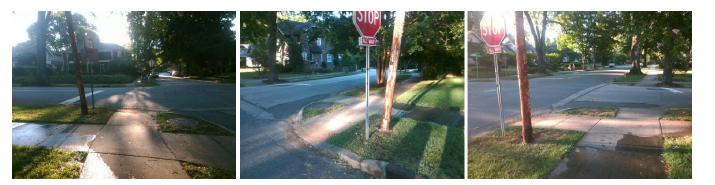

## Access Compliance Report Public Rights-of-Way (Curb Ramps)

| Intersection ID: 15174 Main                  | ntersection ID: 15174 Main Street: DILWORTH_RD_WEST                                                             |         |                                         | IDEAL_WY              | Location:         | NW                          |                             |      |  |
|----------------------------------------------|-----------------------------------------------------------------------------------------------------------------|---------|-----------------------------------------|-----------------------|-------------------|-----------------------------|-----------------------------|------|--|
| ADA ID: 32F2D1E8D81D Ramp Type: Directional1 |                                                                                                                 |         | ass/Fa                                  | ail: Fail Overall     | o Severity Score: | 1.25                        |                             |      |  |
| Codes/Mitigation Info/Possible Solution      |                                                                                                                 |         | Field Measurements/Component Compliance |                       |                   |                             |                             |      |  |
| Possible Solutions:                          |                                                                                                                 |         | Compliance Description Data             |                       |                   | Compliance Description Data |                             |      |  |
|                                              | Remove & Replace Entire Ram                                                                                     | D.      | N/A                                     | Ramp Length (in)      | 32.0              | N/A                         | Grade Break?                | N/A  |  |
|                                              |                                                                                                                 | F -     | Yes                                     | Ramp Width (in)       | 60.0              | N/A                         | Grade Break Slope (%)       | 0.0  |  |
|                                              |                                                                                                                 |         | Yes                                     | Ramp Slope (%)        | 5.1               | N/A                         | Grade Break XSlope (%)      | 0.0  |  |
|                                              |                                                                                                                 |         | No                                      | Ramp XSlope (%)       | 2.4               |                             |                             |      |  |
|                                              |                                                                                                                 |         | N/A                                     | Flare Type LT         | N/A               | N/A                         | Flare Type RT               | N/A  |  |
|                                              | the second se |         | N/A                                     | Flare Slope LT (%)    | N/A               | N/A                         | Flare Slope RT (%)          | 0.0  |  |
|                                              | Surveyor Notes:                                                                                                 |         | N/A                                     | Flare Traversable LT? | N/A               | N/A                         | Flare Traversable RT?       | N/A  |  |
|                                              | N/A                                                                                                             |         | N/A                                     | Landing Length (in)   | 0.0               | N/A                         | DWS Provided?               | N/A  |  |
|                                              | willing                                                                                                         |         | N/A                                     | Landing Width (in)    | 0.0               | N/A                         | DWS Contrast?               | N/A  |  |
| DEAL E                                       |                                                                                                                 |         | N/A                                     | Landing Slope (%)     | 0.0               | N/A                         | DWS Length (in)             | N/A  |  |
|                                              |                                                                                                                 |         | N/A                                     | Landing X Slope (%)   | 0.0               | N/A                         | DWS Full Width?             | N/A  |  |
|                                              | PROW/ADA:                                                                                                       |         | N/A                                     | Landing Curb? (Y/N)   | N/A               | N/A                         | DWS Offset LT (in)          | N/A  |  |
|                                              | R304.5.3                                                                                                        |         | N/A                                     | Shared Landing?       | N/A               | N/A                         | DWS Offset RT (in)          | N/A  |  |
|                                              |                                                                                                                 |         | N/A                                     | Gutter Ponding?       | 0.0               | N/A                         | Gutter Slope (%)            | N/A  |  |
|                                              |                                                                                                                 |         | N/A                                     | Gutter Lip Ht (in)    | 0.0               | N/A                         | Gutter X Slope (%)          | N/A  |  |
|                                              |                                                                                                                 |         | N/A                                     | Painted X Walk1?      | No                |                             | Road Slope (%)              | 6.8  |  |
| Street 1 Name DILWORTH RD W                  | ST                                                                                                              |         |                                         | X Walk 1 Direction    | To NE             |                             | Road X Slope (%)            | 0.6  |  |
| Stop Condition-Street 1 StopS                | ign                                                                                                             |         |                                         | X Walk 1 Width (in)   | N/A               |                             | Clear Space?                | N/A  |  |
| Street 2 Name                                | N/A                                                                                                             |         |                                         | X Walk 1 Slope (%)    | 6.8               | N/A                         | Clear Space to XWalk (in)   | N/A  |  |
| Stop Condition-Street 2                      | N/A                                                                                                             |         |                                         | X Walk 1 X Slope (%)  | 0.6               | N/A                         | Storm Grate/Utility Hazard? | N/A  |  |
|                                              |                                                                                                                 |         | N/A                                     | Ramp inside XWalk1?   | N/A               |                             | Storm Grate/Utility Type    |      |  |
|                                              |                                                                                                                 |         | N/A                                     | Any Obstructions?     | N/A               |                             |                             | N/A  |  |
|                                              | Total Cost: \$                                                                                                  | 1600.00 |                                         | Obstruction Type      |                   | Yes                         | Surface Condition? (G/P)    | Good |  |
|                                              |                                                                                                                 |         |                                         |                       | N/A               | N/A                         | Curb Slope (%)              | 11.0 |  |