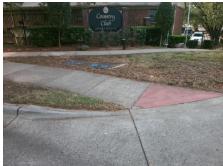

## Field Measurements/Component Compliance

Street 1 Name

DUNLAVIN WY
Stop Condition-Street 1

None
Street 2 Name

N/A
Stop Condition-Street 2

N/A

Remove & Replace Entire Ramp.

Surveyor Notes:
N/A

Ye

N/A

N/A

Total Cost:

\$ 1600.00

| Compl | iance Description     | Data  | Compl | iance | Description             | Data |
|-------|-----------------------|-------|-------|-------|-------------------------|------|
| N/A   | Ramp Length (in)      | 96.0  | Yes   | Grade | e Break?                | Yes  |
| Yes   | Ramp Width (in)       | 60.0  | Yes   | Grade | e Break Slope (%)       | 2.2  |
| Yes   | Ramp Slope (%)        | 1.6   | Yes   | Grade | e Break XSlope (%)      | 1.5  |
| Yes   | Ramp XSlope (%)       | 1.9   |       |       |                         |      |
| N/A   | Flare Type LT         | N/A   | N/A   | Flare | Type RT                 | N/A  |
| N/A   | Flare Slope LT (%)    | N/A   | N/A   | Flare | Slope RT (%)            | N/A  |
| N/A   | Flare Traversable LT? | N/A   | N/A   | Flare | Traversable RT?         | N/A  |
| Yes   | Landing Length (in)   | 60.0  | No    | DWS   | Provided?               | No   |
| Yes   | Landing Width (in)    | 60.0  | N/A   | DWS   | Contrast?               | No   |
| No    | Landing Slope (%)     | 2.1   | N/A   | DWS   | Length (in)             | N/A  |
| Yes   | Landing X Slope (%)   | 0.0   | N/A   | DWS   | Full Width?             | No   |
| N/A   | Landing Curb? (Y/N)   | N/A   | N/A   | DWS   | Offset LT (in)          | N/A  |
| N/A   | Shared Landing?       | No    | N/A   | DWS   | Offset RT (in)          | N/A  |
| Yes   | Gutter Ponding?       | No    | Yes   | Gutte | r Slope (%)             | 1.1  |
| Yes   | Gutter Lip Ht (in)    | 0.0   | Yes   | Gutte | r X Slope (%)           | 1.8  |
| N/A   | Painted X Walk1?      | No    |       | Road  | Slope (%)               | 0.4  |
|       | X Walk 1 Direction    | To NE |       | Road  | X Slope (%)             | 0.7  |
|       | X Walk 1 Width (in)   | N/A   |       | Clear | Space?                  | Yes  |
|       | X Walk 1 Slope (%)    | 0.4   | N/A   | Clear | Space to XWalk (in)     | N/A  |
|       | X Walk 1 X Slope (%)  | 0.7   | Yes   | Storm | n Grate/Utility Hazard? | No   |
| N/A   | Ramp inside XWalk1?   | N/A   |       | Storm | n Grate/Utility Type    |      |
| Yes   | Any Obstructions?     | No    |       |       |                         | N/A  |
|       | Obstruction Type      |       | Yes   | Surfa | ce Condition? (G/P)     | Good |
|       |                       | N/A   | Yes   | Curb  | Slope (%)               | 2.9  |