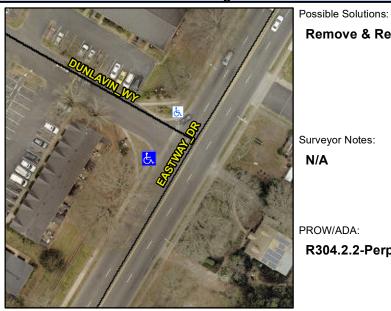

## Access Compliance Report Public Rights-of-Way (Curb Ramps)

Intersection ID: N/AMain Street:EASTWAY\_DRCross Street:DUNLAVIN\_WYLocation:WADA ID: 32F588A4DB46Ramp Type:Directional1Initial Pass/Fail:PassOverall Compliance:No.Severity Score:10

## Field Measurements/Component Compliance

Street 1 Name

DUNLAVIN WY
Stop Condition-Street 1

None
Street 2 Name

N/A
Stop Condition-Street 2

N/A

Remove & Replace Entire Ramp.

Surveyor Notes:
N/A

PROW/ADA:
R304.2.2-Perp, R304.3.2-Para, R305

PROW/ADA:

R304.2.2-Perp, R304.3.2-Para, R305

N/A

Ye

N/A

Ye

Ye