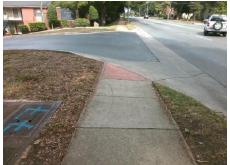

## Field Measurements/Component Compliance

Street 1 Name

DUNLAVIN WY
Stop Condition-Street 1

None
Street 2 Name

N/A
Stop Condition-Street 2

N/A

Remove & Replace Entire Ramp.

Surveyor Notes:
N/A

Ye

N/A

N/A

Total Cost:

\$ 1600.00

| Compl | iance Description     | Data  | Compl | iance | Description             | Data |
|-------|-----------------------|-------|-------|-------|-------------------------|------|
| N/A   | Ramp Length (in)      | 96.0  | Yes   | Grade | e Break?                | Yes  |
| Yes   | Ramp Width (in)       | 60.0  | Yes   | Grade | e Break Slope (%)       | 2.2  |
| Yes   | Ramp Slope (%)        | 1.6   | Yes   | Grade | e Break XSlope (%)      | 1.5  |
| Yes   | Ramp XSlope (%)       | 1.9   |       |       |                         |      |
| N/A   | Flare Type LT         | N/A   | N/A   | Flare | Type RT                 | N/A  |
| N/A   | Flare Slope LT (%)    | N/A   | N/A   | Flare | Slope RT (%)            | N/A  |
| N/A   | Flare Traversable LT? | N/A   | N/A   | Flare | Traversable RT?         | N/A  |
| Yes   | Landing Length (in)   | 60.0  | No    | DWS   | Provided?               | No   |
| Yes   | Landing Width (in)    | 60.0  | N/A   | DWS   | Contrast?               | No   |
| No    | Landing Slope (%)     | 2.1   | N/A   | DWS   | Length (in)             | N/A  |
| Yes   | Landing X Slope (%)   | 0.0   | N/A   | DWS   | Full Width?             | No   |
| N/A   | Landing Curb? (Y/N)   | N/A   | N/A   | DWS   | Offset LT (in)          | N/A  |
| N/A   | Shared Landing?       | No    | N/A   | DWS   | Offset RT (in)          | N/A  |
| Yes   | Gutter Ponding?       | No    | Yes   | Gutte | r Slope (%)             | 1.1  |
| Yes   | Gutter Lip Ht (in)    | 0.0   | Yes   | Gutte | r X Slope (%)           | 1.8  |
| N/A   | Painted X Walk1?      | No    |       | Road  | Slope (%)               | 0.4  |
|       | X Walk 1 Direction    | To NE |       | Road  | X Slope (%)             | 0.7  |
|       | X Walk 1 Width (in)   | N/A   |       | Clear | Space?                  | Yes  |
|       | X Walk 1 Slope (%)    | 0.4   | N/A   | Clear | Space to XWalk (in)     | N/A  |
|       | X Walk 1 X Slope (%)  | 0.7   | Yes   | Storm | n Grate/Utility Hazard? | No   |
| N/A   | Ramp inside XWalk1?   | N/A   |       | Storm | n Grate/Utility Type    |      |
| Yes   | Any Obstructions?     | No    |       |       |                         | N/A  |
|       | Obstruction Type      |       | Yes   | Surfa | ce Condition? (G/P)     | Good |
|       |                       | N/A   | Yes   | Curb  | Slope (%)               | 2.9  |