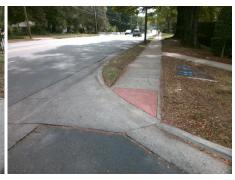

## Field Measurements/Component Compliance

Street 1 Name

DUNLAVIN WY
Stop Condition-Street 1

None
Street 2 Name

N/A
Stop Condition-Street 2

N/A

Remove & Replace Entire Ramp.

Surveyor Notes:
N/A

Ye

N/A

N/A

Total Cost:

\$ 1600.00

| Compl | iance Description     | Data  | Compl | iance | Description             | Data |
|-------|-----------------------|-------|-------|-------|-------------------------|------|
| N/A   | Ramp Length (in)      | 96.0  | Yes   | Grade | e Break?                | Yes  |
| Yes   | Ramp Width (in)       | 60.0  | Yes   | Grade | e Break Slope (%)       | 2.2  |
| Yes   | Ramp Slope (%)        | 1.6   | Yes   | Grade | e Break XSlope (%)      | 1.5  |
| Yes   | Ramp XSlope (%)       | 1.9   |       |       |                         |      |
| N/A   | Flare Type LT         | N/A   | N/A   | Flare | Type RT                 | N/A  |
| N/A   | Flare Slope LT (%)    | N/A   | N/A   | Flare | Slope RT (%)            | N/A  |
| N/A   | Flare Traversable LT? | N/A   | N/A   | Flare | Traversable RT?         | N/A  |
| Yes   | Landing Length (in)   | 60.0  | No    | DWS   | Provided?               | No   |
| Yes   | Landing Width (in)    | 60.0  | N/A   | DWS   | Contrast?               | No   |
| No    | Landing Slope (%)     | 2.1   | N/A   | DWS   | Length (in)             | N/A  |
| Yes   | Landing X Slope (%)   | 0.0   | N/A   | DWS   | Full Width?             | No   |
| N/A   | Landing Curb? (Y/N)   | N/A   | N/A   | DWS   | Offset LT (in)          | N/A  |
| N/A   | Shared Landing?       | No    | N/A   | DWS   | Offset RT (in)          | N/A  |
| Yes   | Gutter Ponding?       | No    | Yes   | Gutte | r Slope (%)             | 1.1  |
| Yes   | Gutter Lip Ht (in)    | 0.0   | Yes   | Gutte | r X Slope (%)           | 1.8  |
| N/A   | Painted X Walk1?      | No    |       | Road  | Slope (%)               | 0.4  |
|       | X Walk 1 Direction    | To NE |       | Road  | X Slope (%)             | 0.7  |
|       | X Walk 1 Width (in)   | N/A   |       | Clear | Space?                  | Yes  |
|       | X Walk 1 Slope (%)    | 0.4   | N/A   | Clear | Space to XWalk (in)     | N/A  |
|       | X Walk 1 X Slope (%)  | 0.7   | Yes   | Storm | n Grate/Utility Hazard? | No   |
| N/A   | Ramp inside XWalk1?   | N/A   |       | Storm | n Grate/Utility Type    |      |
| Yes   | Any Obstructions?     | No    |       |       |                         | N/A  |
|       | Obstruction Type      |       | Yes   | Surfa | ce Condition? (G/P)     | Good |
|       |                       | N/A   | Yes   | Curb  | Slope (%)               | 2.9  |