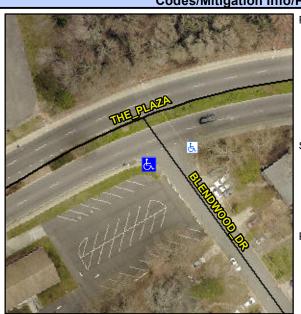

## **Access Compliance Report Public Rights-of-Way** (Curb Ramps)

Intersection ID: 9627 Main Street: BLENDWOOD DR **Cross Street: THE PLAZA** Location: SW Initial Pass/Fail: Fail **Overall Compliance: No** ADA ID: 32FA0E43A888 Ramp Type: Perp Severity Score: 46.25