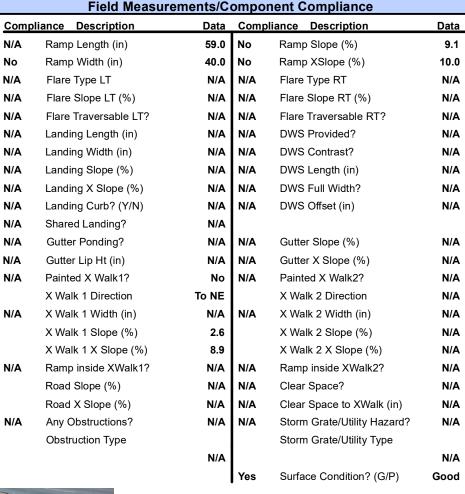

## Field Measurements/Component Compliance

| Street 1 Name           | BLENDWOOD DR |
|-------------------------|--------------|
| Stop Condition-Street 2 | StopSign     |
| Street 2 Name           | N/A          |
| Stop Condition-Street 1 | N/A          |