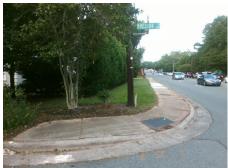

## Field Measurements/Component Compliance

Street 1 Name
Stop Condition-Street 2
Street 2 Name
Stop Condition-Street 1

PRESTON LN StopSign SARDIS RD None Possible Solutions:

Remove & Replace Curb Ramp With Two New Directional Ramps or Equivalent.

Surveyor Notes:

N/A

PROW/ADA:

Not Found, R304.2.2, R304.5.3

Total Cost: \$ 3200.00

| r leid Measurements/Component Compnance |                       |       |                        |                             |       |
|-----------------------------------------|-----------------------|-------|------------------------|-----------------------------|-------|
| Compliance Description                  |                       | Data  | Compliance Description |                             | Data  |
| N/A                                     | Ramp Length (in)      | 59.0  | No                     | Ramp Slope (%)              | 12.2  |
| Yes                                     | Ramp Width (in)       | 48.0  | No                     | Ramp XSlope (%)             | 3.4   |
| N/A                                     | Flare Type LT         | N/A   | N/A                    | Flare Type RT               | N/A   |
| N/A                                     | Flare Slope LT (%)    | N/A   | N/A                    | Flare Slope RT (%)          | N/A   |
| N/A                                     | Flare Traversable LT? | N/A   | N/A                    | Flare Traversable RT?       | N/A   |
| N/A                                     | Landing Length (in)   | N/A   | N/A                    | DWS Provided?               | N/A   |
| N/A                                     | Landing Width (in)    | N/A   | N/A                    | DWS Contrast?               | N/A   |
| N/A                                     | Landing Slope (%)     | N/A   | N/A                    | DWS Length (in)             | N/A   |
| N/A                                     | Landing X Slope (%)   | N/A   | N/A                    | DWS Full Width?             | N/A   |
| N/A                                     | Landing Curb? (Y/N)   | N/A   | N/A                    | DWS Offset (in)             | N/A   |
| N/A                                     | Shared Landing?       | N/A   |                        |                             |       |
| N/A                                     | Gutter Ponding?       | N/A   | N/A                    | Gutter Slope (%)            | N/A   |
| N/A                                     | Gutter Lip Ht (in)    | N/A   | N/A                    | Gutter X Slope (%)          | N/A   |
| N/A                                     | Painted X Walk1?      | No    | N/A                    | Painted X Walk2?            | No    |
|                                         | X Walk 1 Direction    | To NE |                        | X Walk 2 Direction          | To NW |
| N/A                                     | X Walk 1 Width (in)   | N/A   | N/A                    | X Walk 2 Width (in)         | N/A   |
|                                         | X Walk 1 Slope (%)    | 3.2   |                        | X Walk 2 Slope (%)          | 1.8   |
|                                         | X Walk 1 X Slope (%)  | 0.3   |                        | X Walk 2 X Slope (%)        | 2.4   |
| N/A                                     | Ramp inside XWalk1?   | N/A   | N/A                    | Ramp inside XWalk2?         | N/A   |
|                                         | Road Slope (%)        | 0.7   | N/A                    | Clear Space?                | N/A   |
|                                         | Road X Slope (%)      | 3.7   | N/A                    | Clear Space to XWalk (in)   | N/A   |
| N/A                                     | Any Obstructions?     | N/A   | N/A                    | Storm Grate/Utility Hazard? | N/A   |