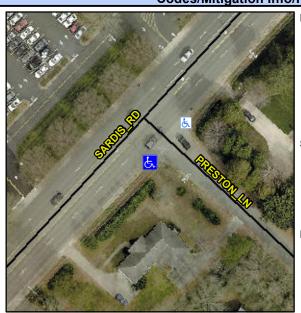

## Access Compliance Report Public Rights-of-Way (Curb Ramps)

Intersection ID: 19449 Main Street: PRESTON\_LN Cross Street: SARDIS\_RD Location: S

ADA ID: 32FAE6D60253 Ramp Type: PerpDiag Initial Pass/Fail: Fail Overall Compliance: No Severity Score: 26.25

## Field Measurements/Component Compliance

Street 1 Name
Stop Condition-Street 2
Street 2 Name
Stop Condition-Street 1

PRESTON LN StopSign SARDIS RD None Possible Solutions:

Remove & Replace Curb Ramp With Two New Directional Ramps or Equivalent.