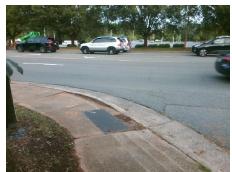

## Field Measurements/Component Compliance

Street 1 Name
Stop Condition-Street 2
Street 2 Name
Stop Condition-Street 1

PRESTON LN StopSign SARDIS RD None Possible Solutions:

Remove & Replace Curb Ramp With Two New Directional Ramps or Equivalent.

Surveyor Notes:

N/A

PROW/ADA:

Not Found, R304.2.2, R304.5.3

Total Cost: \$ 3200.00

| r leid Measurements/Component Compnance |                       |       |                        |                             |       |
|-----------------------------------------|-----------------------|-------|------------------------|-----------------------------|-------|
| Compliance Description                  |                       | Data  | Compliance Description |                             | Data  |
| N/A                                     | Ramp Length (in)      | 59.0  | No                     | Ramp Slope (%)              | 12.2  |
| Yes                                     | Ramp Width (in)       | 48.0  | No                     | Ramp XSlope (%)             | 3.4   |
| N/A                                     | Flare Type LT         | N/A   | N/A                    | Flare Type RT               | N/A   |
| N/A                                     | Flare Slope LT (%)    | N/A   | N/A                    | Flare Slope RT (%)          | N/A   |
| N/A                                     | Flare Traversable LT? | N/A   | N/A                    | Flare Traversable RT?       | N/A   |
| N/A                                     | Landing Length (in)   | N/A   | N/A                    | DWS Provided?               | N/A   |
| N/A                                     | Landing Width (in)    | N/A   | N/A                    | DWS Contrast?               | N/A   |
| N/A                                     | Landing Slope (%)     | N/A   | N/A                    | DWS Length (in)             | N/A   |
| N/A                                     | Landing X Slope (%)   | N/A   | N/A                    | DWS Full Width?             | N/A   |
| N/A                                     | Landing Curb? (Y/N)   | N/A   | N/A                    | DWS Offset (in)             | N/A   |
| N/A                                     | Shared Landing?       | N/A   |                        |                             |       |
| N/A                                     | Gutter Ponding?       | N/A   | N/A                    | Gutter Slope (%)            | N/A   |
| N/A                                     | Gutter Lip Ht (in)    | N/A   | N/A                    | Gutter X Slope (%)          | N/A   |
| N/A                                     | Painted X Walk1?      | No    | N/A                    | Painted X Walk2?            | No    |
|                                         | X Walk 1 Direction    | To NE |                        | X Walk 2 Direction          | To NW |
| N/A                                     | X Walk 1 Width (in)   | N/A   | N/A                    | X Walk 2 Width (in)         | N/A   |
|                                         | X Walk 1 Slope (%)    | 3.2   |                        | X Walk 2 Slope (%)          | 1.8   |
|                                         | X Walk 1 X Slope (%)  | 0.3   |                        | X Walk 2 X Slope (%)        | 2.4   |
| N/A                                     | Ramp inside XWalk1?   | N/A   | N/A                    | Ramp inside XWalk2?         | N/A   |
|                                         | Road Slope (%)        | 0.7   | N/A                    | Clear Space?                | N/A   |
|                                         | Road X Slope (%)      | 3.7   | N/A                    | Clear Space to XWalk (in)   | N/A   |
| N/A                                     | Any Obstructions?     | N/A   | N/A                    | Storm Grate/Utility Hazard? | N/A   |