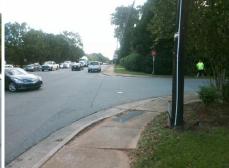

## Field Measurements/Component Compliance

Street 1 Name
Stop Condition-Street 2
Street 2 Name
Stop Condition-Street 1

PRESTON LN StopSign SARDIS RD None Possible Solutions:

Remove & Replace Curb Ramp With Two New Directional Ramps or Equivalent.

Surveyor Notes:

N/A

PROW/ADA:

Not Found, R304.2.2, R304.5.3

Total Cost: \$ 3200.00

| r leid Measurements/Component Compnance |                       |       |                        |                             |       |
|-----------------------------------------|-----------------------|-------|------------------------|-----------------------------|-------|
| Compliance Description                  |                       | Data  | Compliance Description |                             | Data  |
| N/A                                     | Ramp Length (in)      | 59.0  | No                     | Ramp Slope (%)              | 12.2  |
| Yes                                     | Ramp Width (in)       | 48.0  | No                     | Ramp XSlope (%)             | 3.4   |
| N/A                                     | Flare Type LT         | N/A   | N/A                    | Flare Type RT               | N/A   |
| N/A                                     | Flare Slope LT (%)    | N/A   | N/A                    | Flare Slope RT (%)          | N/A   |
| N/A                                     | Flare Traversable LT? | N/A   | N/A                    | Flare Traversable RT?       | N/A   |
| N/A                                     | Landing Length (in)   | N/A   | N/A                    | DWS Provided?               | N/A   |
| N/A                                     | Landing Width (in)    | N/A   | N/A                    | DWS Contrast?               | N/A   |
| N/A                                     | Landing Slope (%)     | N/A   | N/A                    | DWS Length (in)             | N/A   |
| N/A                                     | Landing X Slope (%)   | N/A   | N/A                    | DWS Full Width?             | N/A   |
| N/A                                     | Landing Curb? (Y/N)   | N/A   | N/A                    | DWS Offset (in)             | N/A   |
| N/A                                     | Shared Landing?       | N/A   |                        |                             |       |
| N/A                                     | Gutter Ponding?       | N/A   | N/A                    | Gutter Slope (%)            | N/A   |
| N/A                                     | Gutter Lip Ht (in)    | N/A   | N/A                    | Gutter X Slope (%)          | N/A   |
| N/A                                     | Painted X Walk1?      | No    | N/A                    | Painted X Walk2?            | No    |
|                                         | X Walk 1 Direction    | To NE |                        | X Walk 2 Direction          | To NW |
| N/A                                     | X Walk 1 Width (in)   | N/A   | N/A                    | X Walk 2 Width (in)         | N/A   |
|                                         | X Walk 1 Slope (%)    | 3.2   |                        | X Walk 2 Slope (%)          | 1.8   |
|                                         | X Walk 1 X Slope (%)  | 0.3   |                        | X Walk 2 X Slope (%)        | 2.4   |
| N/A                                     | Ramp inside XWalk1?   | N/A   | N/A                    | Ramp inside XWalk2?         | N/A   |
|                                         | Road Slope (%)        | 0.7   | N/A                    | Clear Space?                | N/A   |
|                                         | Road X Slope (%)      | 3.7   | N/A                    | Clear Space to XWalk (in)   | N/A   |
| N/A                                     | Any Obstructions?     | N/A   | N/A                    | Storm Grate/Utility Hazard? | N/A   |