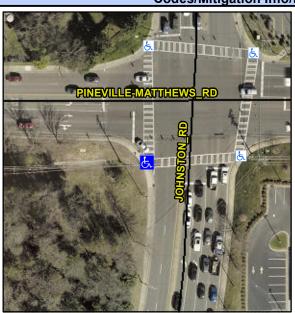

## **Access Compliance Report Public Rights-of-Way** (Curb Ramps)

Intersection ID: 25768 Main Street: JOHNSTON RD **Cross Street: PINEVILLE-MATTHEWS RD** Location: SW ADA ID: 330393A261E7 Ramp Type: ParaDiag Initial Pass/Fail: Fail **Overall Compliance: No** Severity Score: 13.75

**Codes/Mitigation Info/Possible Solution** 

Signal

Signal

Field Measurements/Component Compliance

JOHNSTON RD Street 1 Name Stop Condition-Street 1 Street 2 Name PINEVILLE-MATTHEWS RD Stop Condition-Street 2