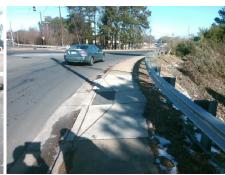

## Field Measurements/Component Compliance

Street 1 Name Stop Condition-Street 2 Street 2 Name Stop Condition-Street 1

NATIONS FORD RD Signal **ARCHIBALD DR** Signal

Remove & Replace Curb Ramp With Two New Directional Ramps or Equivalent. Surveyor Notes: N/A PROW/ADA: Not Found, R304.5.1, R304.2.2

Total Cost: 3200.00

| r leid Measurements/Component Compnance |                       |      |                        |                             |      |
|-----------------------------------------|-----------------------|------|------------------------|-----------------------------|------|
| Compliance Description                  |                       | Data | Compliance Description |                             | Data |
| N/A                                     | Ramp Length (in)      | 62.0 | No                     | Ramp Slope (%)              | 8.6  |
| No                                      | Ramp Width (in)       | 47.0 | Yes                    | Ramp XSlope (%)             | 0.3  |
| N/A                                     | Flare Type LT         | N/A  | N/A                    | Flare Type RT               | N/A  |
| N/A                                     | Flare Slope LT (%)    | N/A  | N/A                    | Flare Slope RT (%)          | N/A  |
| N/A                                     | Flare Traversable LT? | N/A  | N/A                    | Flare Traversable RT?       | N/A  |
| N/A                                     | Landing Length (in)   | N/A  | N/A                    | DWS Provided?               | N/A  |
| N/A                                     | Landing Width (in)    | N/A  | N/A                    | DWS Contrast?               | N/A  |
| N/A                                     | Landing Slope (%)     | N/A  | N/A                    | DWS Length (in)             | N/A  |
| N/A                                     | Landing X Slope (%)   | N/A  | N/A                    | DWS Full Width?             | N/A  |
| N/A                                     | Landing Curb? (Y/N)   | N/A  | N/A                    | DWS Offset (in)             | N/A  |
| N/A                                     | Shared Landing?       | N/A  |                        |                             |      |
| N/A                                     | Gutter Ponding?       | N/A  | N/A                    | Gutter Slope (%)            | N/A  |
| N/A                                     | Gutter Lip Ht (in)    | N/A  | N/A                    | Gutter X Slope (%)          | N/A  |
| N/A                                     | Painted X Walk1?      | No   | N/A                    | Painted X Walk2?            | No   |
|                                         | X Walk 1 Direction    | To N |                        | X Walk 2 Direction          | To W |
| N/A                                     | X Walk 1 Width (in)   | N/A  | N/A                    | X Walk 2 Width (in)         | N/A  |
|                                         | X Walk 1 Slope (%)    | 0.2  |                        | X Walk 2 Slope (%)          | 0.8  |
|                                         | X Walk 1 X Slope (%)  | 0.9  |                        | X Walk 2 X Slope (%)        | 0.3  |
| N/A                                     | Ramp inside XWalk1?   | N/A  | N/A                    | Ramp inside XWalk2?         | N/A  |
|                                         | Road Slope (%)        | 0.2  | N/A                    | Clear Space?                | N/A  |
|                                         | Road X Slope (%)      | 1.3  | N/A                    | Clear Space to XWalk (in)   | N/A  |
| N/A                                     | Any Obstructions?     | N/A  | N/A                    | Storm Grate/Utility Hazard? | N/A  |