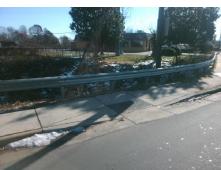

## Field Measurements/Component Compliance

Street 1 Name Stop Condition-Street 2 Street 2 Name Stop Condition-Street 1

NATIONS FORD RD Signal **ARCHIBALD DR** Signal

Remove & Replace Curb Ramp With Two New Directional Ramps or Equivalent. Surveyor Notes: N/A PROW/ADA: Not Found, R304.5.1, R304.2.2

Total Cost: 3200.00

| r leid Measurements/Component Compnance |                       |      |                        |                             |      |
|-----------------------------------------|-----------------------|------|------------------------|-----------------------------|------|
| Compliance Description                  |                       | Data | Compliance Description |                             | Data |
| N/A                                     | Ramp Length (in)      | 62.0 | No                     | Ramp Slope (%)              | 8.6  |
| No                                      | Ramp Width (in)       | 47.0 | Yes                    | Ramp XSlope (%)             | 0.3  |
| N/A                                     | Flare Type LT         | N/A  | N/A                    | Flare Type RT               | N/A  |
| N/A                                     | Flare Slope LT (%)    | N/A  | N/A                    | Flare Slope RT (%)          | N/A  |
| N/A                                     | Flare Traversable LT? | N/A  | N/A                    | Flare Traversable RT?       | N/A  |
| N/A                                     | Landing Length (in)   | N/A  | N/A                    | DWS Provided?               | N/A  |
| N/A                                     | Landing Width (in)    | N/A  | N/A                    | DWS Contrast?               | N/A  |
| N/A                                     | Landing Slope (%)     | N/A  | N/A                    | DWS Length (in)             | N/A  |
| N/A                                     | Landing X Slope (%)   | N/A  | N/A                    | DWS Full Width?             | N/A  |
| N/A                                     | Landing Curb? (Y/N)   | N/A  | N/A                    | DWS Offset (in)             | N/A  |
| N/A                                     | Shared Landing?       | N/A  |                        |                             |      |
| N/A                                     | Gutter Ponding?       | N/A  | N/A                    | Gutter Slope (%)            | N/A  |
| N/A                                     | Gutter Lip Ht (in)    | N/A  | N/A                    | Gutter X Slope (%)          | N/A  |
| N/A                                     | Painted X Walk1?      | No   | N/A                    | Painted X Walk2?            | No   |
|                                         | X Walk 1 Direction    | To N |                        | X Walk 2 Direction          | To W |
| N/A                                     | X Walk 1 Width (in)   | N/A  | N/A                    | X Walk 2 Width (in)         | N/A  |
|                                         | X Walk 1 Slope (%)    | 0.2  |                        | X Walk 2 Slope (%)          | 0.8  |
|                                         | X Walk 1 X Slope (%)  | 0.9  |                        | X Walk 2 X Slope (%)        | 0.3  |
| N/A                                     | Ramp inside XWalk1?   | N/A  | N/A                    | Ramp inside XWalk2?         | N/A  |
|                                         | Road Slope (%)        | 0.2  | N/A                    | Clear Space?                | N/A  |
|                                         | Road X Slope (%)      | 1.3  | N/A                    | Clear Space to XWalk (in)   | N/A  |
| N/A                                     | Any Obstructions?     | N/A  | N/A                    | Storm Grate/Utility Hazard? | N/A  |