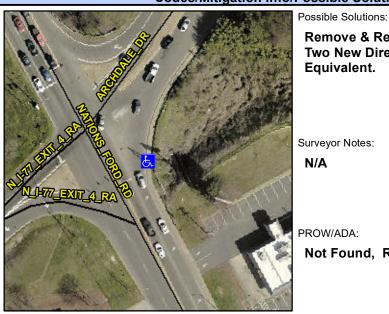

## **Access Compliance Report Public Rights-of-Way** (Curb Ramps)

Intersection ID: N/A Main Street: ARCHDALE DR **Cross Street: NATIONS FORD DR** Location: **ADA ID: 330C5E6D38CC** Ramp Type: PerpDiag Initial Pass/Fail: Fail **Overall Compliance: No** Severity Score: 21.25

## Field Measurements/Component Compliance

Street 1 Name Stop Condition-Street 2 Street 2 Name Stop Condition-Street 1

NATIONS FORD RD Signal **ARCHIBALD DR** Signal

Remove & Replace Curb Ramp With Two New Directional Ramps or Equivalent. Surveyor Notes: N/A PROW/ADA: Not Found, R304.5.1, R304.2.2