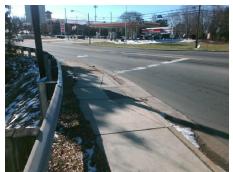

## Field Measurements/Component Compliance

Street 1 Name Stop Condition-Street 2 Street 2 Name Stop Condition-Street 1

NATIONS FORD RD Signal **ARCHIBALD DR** Signal

Remove & Replace Curb Ramp With Two New Directional Ramps or Equivalent. Surveyor Notes: N/A PROW/ADA: Not Found, R304.5.1, R304.2.2

Total Cost: 3200.00

| r leid Measurements/Component Compnance |                       |      |                        |                             |      |
|-----------------------------------------|-----------------------|------|------------------------|-----------------------------|------|
| Compliance Description                  |                       | Data | Compliance Description |                             | Data |
| N/A                                     | Ramp Length (in)      | 62.0 | No                     | Ramp Slope (%)              | 8.6  |
| No                                      | Ramp Width (in)       | 47.0 | Yes                    | Ramp XSlope (%)             | 0.3  |
| N/A                                     | Flare Type LT         | N/A  | N/A                    | Flare Type RT               | N/A  |
| N/A                                     | Flare Slope LT (%)    | N/A  | N/A                    | Flare Slope RT (%)          | N/A  |
| N/A                                     | Flare Traversable LT? | N/A  | N/A                    | Flare Traversable RT?       | N/A  |
| N/A                                     | Landing Length (in)   | N/A  | N/A                    | DWS Provided?               | N/A  |
| N/A                                     | Landing Width (in)    | N/A  | N/A                    | DWS Contrast?               | N/A  |
| N/A                                     | Landing Slope (%)     | N/A  | N/A                    | DWS Length (in)             | N/A  |
| N/A                                     | Landing X Slope (%)   | N/A  | N/A                    | DWS Full Width?             | N/A  |
| N/A                                     | Landing Curb? (Y/N)   | N/A  | N/A                    | DWS Offset (in)             | N/A  |
| N/A                                     | Shared Landing?       | N/A  |                        |                             |      |
| N/A                                     | Gutter Ponding?       | N/A  | N/A                    | Gutter Slope (%)            | N/A  |
| N/A                                     | Gutter Lip Ht (in)    | N/A  | N/A                    | Gutter X Slope (%)          | N/A  |
| N/A                                     | Painted X Walk1?      | No   | N/A                    | Painted X Walk2?            | No   |
|                                         | X Walk 1 Direction    | To N |                        | X Walk 2 Direction          | To W |
| N/A                                     | X Walk 1 Width (in)   | N/A  | N/A                    | X Walk 2 Width (in)         | N/A  |
|                                         | X Walk 1 Slope (%)    | 0.2  |                        | X Walk 2 Slope (%)          | 0.8  |
|                                         | X Walk 1 X Slope (%)  | 0.9  |                        | X Walk 2 X Slope (%)        | 0.3  |
| N/A                                     | Ramp inside XWalk1?   | N/A  | N/A                    | Ramp inside XWalk2?         | N/A  |
|                                         | Road Slope (%)        | 0.2  | N/A                    | Clear Space?                | N/A  |
|                                         | Road X Slope (%)      | 1.3  | N/A                    | Clear Space to XWalk (in)   | N/A  |
| N/A                                     | Any Obstructions?     | N/A  | N/A                    | Storm Grate/Utility Hazard? | N/A  |