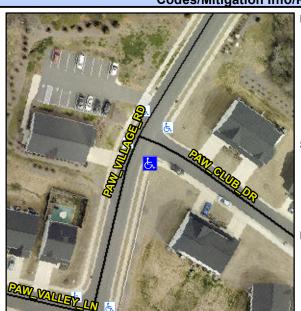

## Access Compliance Report Public Rights-of-Way (Curb Ramps)

Intersection ID: 53882 Main Street: PAW\_CLUB\_DR Cross Street: PAW\_VILLAGE\_RD Location: S

ADA ID: 3319FC1945E8 Ramp Type: PerpDiag Initial Pass/Fail: Fail Overall Compliance: No Severity Score: 8.75

Codes/Mitigation Info/Possible Solution

Field Measurements/Component Compliance

Street 1 Name
Stop Condition-Street 2
Street 2 Name
Stop Condition-Street 1

PAW CLUB DR StopSign PAW VILLIAGE RD None Possible Solutions: