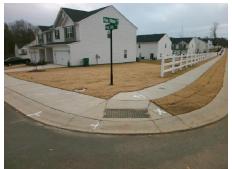

Remove & Replace Curb Ramp With
Two New Directional Ramps or
Equivalent.

Surveyor Notes:
N/A

PROW/ADA:
Not Found, R304.5.1

Total Cost: \$ 3200.00

| Field Measurements/Component Compilance |                       |       |                        |                             |       |
|-----------------------------------------|-----------------------|-------|------------------------|-----------------------------|-------|
| Compliance Description                  |                       | Data  | Compliance Description |                             | Data  |
| N/A                                     | Ramp Length (in)      | 60.0  | Yes                    | Ramp Slope (%)              | 6.3   |
| No                                      | Ramp Width (in)       | 47.5  | Yes                    | Ramp XSlope (%)             | 0.9   |
| N/A                                     | Flare Type LT         | N/A   | N/A                    | Flare Type RT               | N/A   |
| N/A                                     | Flare Slope LT (%)    | N/A   | N/A                    | Flare Slope RT (%)          | N/A   |
| N/A                                     | Flare Traversable LT? | N/A   | N/A                    | Flare Traversable RT?       | N/A   |
| N/A                                     | Landing Length (in)   | N/A   | N/A                    | DWS Provided?               | N/A   |
| N/A                                     | Landing Width (in)    | N/A   | N/A                    | DWS Contrast?               | N/A   |
| N/A                                     | Landing Slope (%)     | N/A   | N/A                    | DWS Length (in)             | N/A   |
| N/A                                     | Landing X Slope (%)   | N/A   | N/A                    | DWS Full Width?             | N/A   |
| N/A                                     | Landing Curb? (Y/N)   | N/A   | N/A                    | DWS Offset (in)             | N/A   |
| N/A                                     | Shared Landing?       | N/A   |                        |                             |       |
| N/A                                     | Gutter Ponding?       | N/A   | N/A                    | Gutter Slope (%)            | N/A   |
| N/A                                     | Gutter Lip Ht (in)    | N/A   | N/A                    | Gutter X Slope (%)          | N/A   |
| N/A                                     | Painted X Walk1?      | No    | N/A                    | Painted X Walk2?            | No    |
|                                         | X Walk 1 Direction    | To NE |                        | X Walk 2 Direction          | To NW |
| N/A                                     | X Walk 1 Width (in)   | N/A   | N/A                    | X Walk 2 Width (in)         | N/A   |
|                                         | X Walk 1 Slope (%)    | 4.5   |                        | X Walk 2 Slope (%)          | 5.6   |
|                                         | X Walk 1 X Slope (%)  | 4.3   |                        | X Walk 2 X Slope (%)        | 4.9   |
| N/A                                     | Ramp inside XWalk1?   | N/A   | N/A                    | Ramp inside XWalk2?         | N/A   |
|                                         | Road Slope (%)        | 1.6   | N/A                    | Clear Space?                | N/A   |
|                                         | Road X Slope (%)      | 6.3   | N/A                    | Clear Space to XWalk (in)   | N/A   |
| N/A                                     | Any Obstructions?     | N/A   | N/A                    | Storm Grate/Utility Hazard? | N/A   |
|                                         | Obstruction Type      |       |                        | Storm Grate/Utility Type    |       |
|                                         |                       | N/A   |                        |                             | N/A   |
|                                         |                       |       | Yes                    | Surface Condition? (G/P)    | Good  |