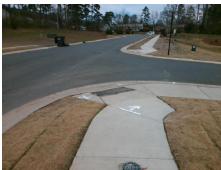

Remove & Replace Curb Ramp With
Two New Directional Ramps or
Equivalent.

Surveyor Notes:
N/A

PROW/ADA:
Not Found, R304.5.1

Total Cost: \$ 3200.00

| Field Measurements/Component Compilance |                       |       |                        |                             |       |
|-----------------------------------------|-----------------------|-------|------------------------|-----------------------------|-------|
| Compliance Description                  |                       | Data  | Compliance Description |                             | Data  |
| N/A                                     | Ramp Length (in)      | 60.0  | Yes                    | Ramp Slope (%)              | 6.3   |
| No                                      | Ramp Width (in)       | 47.5  | Yes                    | Ramp XSlope (%)             | 0.9   |
| N/A                                     | Flare Type LT         | N/A   | N/A                    | Flare Type RT               | N/A   |
| N/A                                     | Flare Slope LT (%)    | N/A   | N/A                    | Flare Slope RT (%)          | N/A   |
| N/A                                     | Flare Traversable LT? | N/A   | N/A                    | Flare Traversable RT?       | N/A   |
| N/A                                     | Landing Length (in)   | N/A   | N/A                    | DWS Provided?               | N/A   |
| N/A                                     | Landing Width (in)    | N/A   | N/A                    | DWS Contrast?               | N/A   |
| N/A                                     | Landing Slope (%)     | N/A   | N/A                    | DWS Length (in)             | N/A   |
| N/A                                     | Landing X Slope (%)   | N/A   | N/A                    | DWS Full Width?             | N/A   |
| N/A                                     | Landing Curb? (Y/N)   | N/A   | N/A                    | DWS Offset (in)             | N/A   |
| N/A                                     | Shared Landing?       | N/A   |                        |                             |       |
| N/A                                     | Gutter Ponding?       | N/A   | N/A                    | Gutter Slope (%)            | N/A   |
| N/A                                     | Gutter Lip Ht (in)    | N/A   | N/A                    | Gutter X Slope (%)          | N/A   |
| N/A                                     | Painted X Walk1?      | No    | N/A                    | Painted X Walk2?            | No    |
|                                         | X Walk 1 Direction    | To NE |                        | X Walk 2 Direction          | To NW |
| N/A                                     | X Walk 1 Width (in)   | N/A   | N/A                    | X Walk 2 Width (in)         | N/A   |
|                                         | X Walk 1 Slope (%)    | 4.5   |                        | X Walk 2 Slope (%)          | 5.6   |
|                                         | X Walk 1 X Slope (%)  | 4.3   |                        | X Walk 2 X Slope (%)        | 4.9   |
| N/A                                     | Ramp inside XWalk1?   | N/A   | N/A                    | Ramp inside XWalk2?         | N/A   |
|                                         | Road Slope (%)        | 1.6   | N/A                    | Clear Space?                | N/A   |
|                                         | Road X Slope (%)      | 6.3   | N/A                    | Clear Space to XWalk (in)   | N/A   |
| N/A                                     | Any Obstructions?     | N/A   | N/A                    | Storm Grate/Utility Hazard? | N/A   |
|                                         | Obstruction Type      |       |                        | Storm Grate/Utility Type    |       |
|                                         |                       | N/A   |                        |                             | N/A   |
|                                         |                       |       | Yes                    | Surface Condition? (G/P)    | Good  |