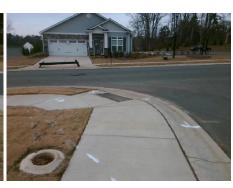

Remove & Replace Curb Ramp With
Two New Directional Ramps or
Equivalent.

Surveyor Notes:
N/A

PROW/ADA:
Not Found, R304.5.1

Total Cost: \$ 3200.00

| Field Measurements/Component Compilance |                       |       |                        |                             |       |
|-----------------------------------------|-----------------------|-------|------------------------|-----------------------------|-------|
| Compliance Description                  |                       | Data  | Compliance Description |                             | Data  |
| N/A                                     | Ramp Length (in)      | 60.0  | Yes                    | Ramp Slope (%)              | 6.3   |
| No                                      | Ramp Width (in)       | 47.5  | Yes                    | Ramp XSlope (%)             | 0.9   |
| N/A                                     | Flare Type LT         | N/A   | N/A                    | Flare Type RT               | N/A   |
| N/A                                     | Flare Slope LT (%)    | N/A   | N/A                    | Flare Slope RT (%)          | N/A   |
| N/A                                     | Flare Traversable LT? | N/A   | N/A                    | Flare Traversable RT?       | N/A   |
| N/A                                     | Landing Length (in)   | N/A   | N/A                    | DWS Provided?               | N/A   |
| N/A                                     | Landing Width (in)    | N/A   | N/A                    | DWS Contrast?               | N/A   |
| N/A                                     | Landing Slope (%)     | N/A   | N/A                    | DWS Length (in)             | N/A   |
| N/A                                     | Landing X Slope (%)   | N/A   | N/A                    | DWS Full Width?             | N/A   |
| N/A                                     | Landing Curb? (Y/N)   | N/A   | N/A                    | DWS Offset (in)             | N/A   |
| N/A                                     | Shared Landing?       | N/A   |                        |                             |       |
| N/A                                     | Gutter Ponding?       | N/A   | N/A                    | Gutter Slope (%)            | N/A   |
| N/A                                     | Gutter Lip Ht (in)    | N/A   | N/A                    | Gutter X Slope (%)          | N/A   |
| N/A                                     | Painted X Walk1?      | No    | N/A                    | Painted X Walk2?            | No    |
|                                         | X Walk 1 Direction    | To NE |                        | X Walk 2 Direction          | To NW |
| N/A                                     | X Walk 1 Width (in)   | N/A   | N/A                    | X Walk 2 Width (in)         | N/A   |
|                                         | X Walk 1 Slope (%)    | 4.5   |                        | X Walk 2 Slope (%)          | 5.6   |
|                                         | X Walk 1 X Slope (%)  | 4.3   |                        | X Walk 2 X Slope (%)        | 4.9   |
| N/A                                     | Ramp inside XWalk1?   | N/A   | N/A                    | Ramp inside XWalk2?         | N/A   |
|                                         | Road Slope (%)        | 1.6   | N/A                    | Clear Space?                | N/A   |
|                                         | Road X Slope (%)      | 6.3   | N/A                    | Clear Space to XWalk (in)   | N/A   |
| N/A                                     | Any Obstructions?     | N/A   | N/A                    | Storm Grate/Utility Hazard? | N/A   |
|                                         | Obstruction Type      |       |                        | Storm Grate/Utility Type    |       |
|                                         |                       | N/A   |                        |                             | N/A   |
|                                         |                       |       | Yes                    | Surface Condition? (G/P)    | Good  |