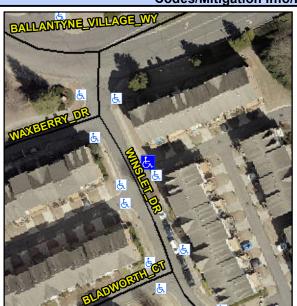

## Access Compliance Report Public Rights-of-Way (Curb Ramps)

Intersection ID: N/AMain Street:WINSLET\_DRCross Street: N/ALocation:NEADA ID: 3322842E4BF5Ramp Type:PerpInitial Pass/Fail:FailOverall Compliance: NoSeverity Score:10