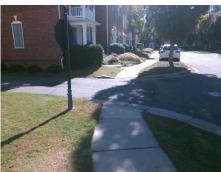

## Access Compliance Report Public Rights-of-Way (Curb Ramps)

Intersection ID: N/AMain Street:WINSLET\_DRCross Street: N/ALocation:NEADA ID: 3322842E4BF5Ramp Type:PerpInitial Pass/Fail:FailOverall Compliance: NoSeverity Score:10

| TO SEE SEE SEE SEE SEE SEE SEE SEE SEE SE |  |
|-------------------------------------------|--|
|                                           |  |

Total Cost:

1850.00

| Field Measurements/Component Compliance |                       |       |      |                             |      |  |  |
|-----------------------------------------|-----------------------|-------|------|-----------------------------|------|--|--|
| Compl                                   | liance Description    | Data  | Comp | liance Description          | Data |  |  |
| N/A                                     | Ramp Length (in)      | 16.0  | Yes  | Ramp Slope (%)              | 6.0  |  |  |
| No                                      | Ramp Width (in)       | 44.0  | No   | Ramp XSlope (%)             | 2.1  |  |  |
| N/A                                     | Flare Type LT         | N/A   | N/A  | Flare Type RT               | N/A  |  |  |
| N/A                                     | Flare Slope LT (%)    | N/A   | N/A  | Flare Slope RT (%)          | N/A  |  |  |
| N/A                                     | Flare Traversable LT? | N/A   | N/A  | Flare Traversable RT?       | N/A  |  |  |
| N/A                                     | Landing Length (in)   | N/A   | N/A  | DWS Provided?               | N/A  |  |  |
| N/A                                     | Landing Width (in)    | N/A   | N/A  | DWS Contrast?               | N/A  |  |  |
| N/A                                     | Landing Slope (%)     | N/A   | N/A  | DWS Length (in)             | N/A  |  |  |
| N/A                                     | Landing X Slope (%)   | N/A   | N/A  | DWS Full Width?             | N/A  |  |  |
| N/A                                     | Landing Curb? (Y/N)   | N/A   | N/A  | DWS Offset (in)             | N/A  |  |  |
| N/A                                     | Shared Landing?       | N/A   |      |                             |      |  |  |
| N/A                                     | Gutter Ponding?       | N/A   | N/A  | Gutter Slope (%)            | N/A  |  |  |
| N/A                                     | Gutter Lip Ht (in)    | N/A   | N/A  | Gutter X Slope (%)          | N/A  |  |  |
| N/A                                     | Painted X Walk1?      | No    | N/A  | Painted X Walk2?            | N/A  |  |  |
|                                         | X Walk 1 Direction    | To SE |      | X Walk 2 Direction          | N/A  |  |  |
| N/A                                     | X Walk 1 Width (in)   | N/A   | N/A  | X Walk 2 Width (in)         | N/A  |  |  |
|                                         | X Walk 1 Slope (%)    | 1.4   |      | X Walk 2 Slope (%)          | N/A  |  |  |
|                                         | X Walk 1 X Slope (%)  | 0.8   |      | X Walk 2 X Slope (%)        | N/A  |  |  |
| N/A                                     | Ramp inside XWalk1?   | N/A   | N/A  | Ramp inside XWalk2?         | N/A  |  |  |
|                                         | Road Slope (%)        | N/A   | N/A  | Clear Space?                | N/A  |  |  |
|                                         | Road X Slope (%)      | N/A   | N/A  | Clear Space to XWalk (in)   | N/A  |  |  |
| N/A                                     | Any Obstructions?     | N/A   | N/A  | Storm Grate/Utility Hazard? | N/A  |  |  |
|                                         | Obstruction Type      |       |      | Storm Grate/Utility Type    |      |  |  |
|                                         |                       | N/A   |      |                             | N/A  |  |  |
|                                         |                       |       | Yes  | Surface Condition? (G/P)    | Good |  |  |