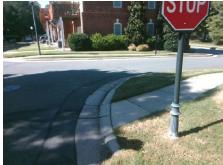

## Access Compliance Report Public Rights-of-Way (Curb Ramps)

Intersection ID: N/AMain Street:WINSLET\_DRCross Street: N/ALocation:NEADA ID: 3322842E4BF5Ramp Type:PerpInitial Pass/Fail:FailOverall Compliance: NoSeverity Score:10

| TO SEE SEE SEE SEE SEE SEE SEE SEE SEE SE |  |
|-------------------------------------------|--|
|                                           |  |

Total Cost:

1850.00

| Field Measurements/Component Compliance |                       |       |      |                             |      |  |  |
|-----------------------------------------|-----------------------|-------|------|-----------------------------|------|--|--|
| Compl                                   | liance Description    | Data  | Comp | liance Description          | Data |  |  |
| N/A                                     | Ramp Length (in)      | 16.0  | Yes  | Ramp Slope (%)              | 6.0  |  |  |
| No                                      | Ramp Width (in)       | 44.0  | No   | Ramp XSlope (%)             | 2.1  |  |  |
| N/A                                     | Flare Type LT         | N/A   | N/A  | Flare Type RT               | N/A  |  |  |
| N/A                                     | Flare Slope LT (%)    | N/A   | N/A  | Flare Slope RT (%)          | N/A  |  |  |
| N/A                                     | Flare Traversable LT? | N/A   | N/A  | Flare Traversable RT?       | N/A  |  |  |
| N/A                                     | Landing Length (in)   | N/A   | N/A  | DWS Provided?               | N/A  |  |  |
| N/A                                     | Landing Width (in)    | N/A   | N/A  | DWS Contrast?               | N/A  |  |  |
| N/A                                     | Landing Slope (%)     | N/A   | N/A  | DWS Length (in)             | N/A  |  |  |
| N/A                                     | Landing X Slope (%)   | N/A   | N/A  | DWS Full Width?             | N/A  |  |  |
| N/A                                     | Landing Curb? (Y/N)   | N/A   | N/A  | DWS Offset (in)             | N/A  |  |  |
| N/A                                     | Shared Landing?       | N/A   |      |                             |      |  |  |
| N/A                                     | Gutter Ponding?       | N/A   | N/A  | Gutter Slope (%)            | N/A  |  |  |
| N/A                                     | Gutter Lip Ht (in)    | N/A   | N/A  | Gutter X Slope (%)          | N/A  |  |  |
| N/A                                     | Painted X Walk1?      | No    | N/A  | Painted X Walk2?            | N/A  |  |  |
|                                         | X Walk 1 Direction    | To SE |      | X Walk 2 Direction          | N/A  |  |  |
| N/A                                     | X Walk 1 Width (in)   | N/A   | N/A  | X Walk 2 Width (in)         | N/A  |  |  |
|                                         | X Walk 1 Slope (%)    | 1.4   |      | X Walk 2 Slope (%)          | N/A  |  |  |
|                                         | X Walk 1 X Slope (%)  | 0.8   |      | X Walk 2 X Slope (%)        | N/A  |  |  |
| N/A                                     | Ramp inside XWalk1?   | N/A   | N/A  | Ramp inside XWalk2?         | N/A  |  |  |
|                                         | Road Slope (%)        | N/A   | N/A  | Clear Space?                | N/A  |  |  |
|                                         | Road X Slope (%)      | N/A   | N/A  | Clear Space to XWalk (in)   | N/A  |  |  |
| N/A                                     | Any Obstructions?     | N/A   | N/A  | Storm Grate/Utility Hazard? | N/A  |  |  |
|                                         | Obstruction Type      |       |      | Storm Grate/Utility Type    |      |  |  |
|                                         |                       | N/A   |      |                             | N/A  |  |  |
|                                         |                       |       | Yes  | Surface Condition? (G/P)    | Good |  |  |