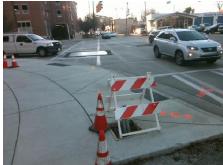

## Access Compliance Report Public Rights-of-Way (Curb Ramps)

Intersection ID: 13787Main Street: CHARLOTTETOWNE\_AVCross Street: E\_4TH\_STLocation:NWADA ID: 3325E4AB59CDRamp Type: PerpInitial Pass/Fail: FailOverall Compliance: NoSeverity Score: 13.75

Codes/Mitigation Info/Possible Solution

Street 1 Name E 4TH ST
Stop Condition-Street 2 Signal
Street 2 Name N/A
Stop Condition-Street 1 N/A

Possible Solutions:

Remove & Replace Entire Ramp.

Surveyor Notes: