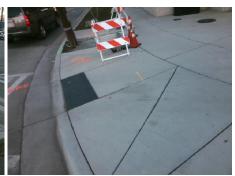

## Access Compliance Report Public Rights-of-Way (Curb Ramps)

Intersection ID: 13787Main Street: CHARLOTTETOWNE\_AVCross Street: E\_4TH\_STLocation:NWADA ID: 3325E4AB59CDRamp Type: PerpInitial Pass/Fail: FailOverall Compliance: NoSeverity Score: 13.75

Codes/Mitigation Info/Possible Solution

Street 1 Name E 4TH ST
Stop Condition-Street 2 Signal
Street 2 Name N/A
Stop Condition-Street 1 N/A

Possible Solutions:

Remove & Replace Entire Ramp.

Surveyor Notes: