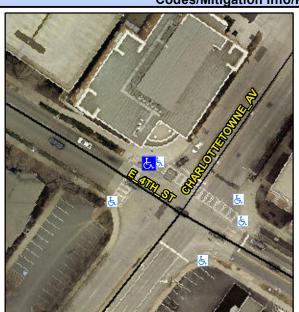

## Access Compliance Report Public Rights-of-Way (Curb Ramps)

Intersection ID: 13787Main Street: CHARLOTTETOWNE\_AVCross Street: E\_4TH\_STLocation:NWADA ID: 3325E4AB59CDRamp Type: PerpInitial Pass/Fail: FailOverall Compliance: NoSeverity Score: 13.75

Codes/Mitigation Info/Possible Solution

Street 1 Name E 4TH ST
Stop Condition-Street 2 Signal
Street 2 Name N/A
Stop Condition-Street 1 N/A

Possible Solutions:

Remove & Replace Entire Ramp.

Surveyor Notes: