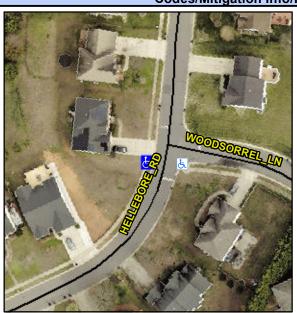

## **Access Compliance Report Public Rights-of-Way** (Curb Ramps)

Intersection ID: 5791 Main Street: HELLEBORE RD **Cross Street: WOODSORREL LN** Location: ADA ID: 332898E44D42 Ramp Type: Perp Initial Pass/Fail: Fail **Overall Compliance: No** Severity Score: 13.75