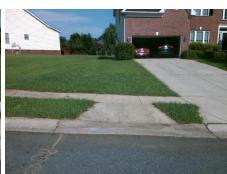

**Codes/Mitigation Info/Possible Solution** 

**HELLEBORE RD** Street 1 Name Stop Condition-Street 2 None Street 2 Name N/A Stop Condition-Street 1 N/A Possible Solutions: Remove & Replace Entire Ramp. Surveyor Notes: N/A PROW/ADA: Not Found, R304.2.2

Total Cost: 1850.00

| Field Measurements/Component Compliance |                       |       |       |       |                         |      |
|-----------------------------------------|-----------------------|-------|-------|-------|-------------------------|------|
| Compl                                   | ance Description      | Data  | Compl | iance | Description             | Data |
| N/A                                     | Ramp Length (in)      | 47.0  | No    | Ramp  | Slope (%)               | 11.6 |
| Yes                                     | Ramp Width (in)       | 71.0  | Yes   | Ramp  | XSlope (%)              | 2.6  |
| N/A                                     | Flare Type LT         | N/A   | N/A   | Flare | Type RT                 | N/A  |
| N/A                                     | Flare Slope LT (%)    | N/A   | N/A   | Flare | Slope RT (%)            | N/A  |
| N/A                                     | Flare Traversable LT? | N/A   | N/A   | Flare | Traversable RT?         | N/A  |
| N/A                                     | Landing Length (in)   | N/A   | N/A   | DWS   | Provided?               | N/A  |
| N/A                                     | Landing Width (in)    | N/A   | N/A   | DWS   | Contrast?               | N/A  |
| N/A                                     | Landing Slope (%)     | N/A   | N/A   | DWS   | Length (in)             | N/A  |
| N/A                                     | Landing X Slope (%)   | N/A   | N/A   | DWS   | Full Width?             | N/A  |
| N/A                                     | Landing Curb? (Y/N)   | N/A   | N/A   | DWS   | Offset (in)             | N/A  |
| N/A                                     | Shared Landing?       | N/A   |       |       |                         |      |
| N/A                                     | Gutter Ponding?       | N/A   | N/A   | Gutte | er Slope (%)            | N/A  |
| N/A                                     | Gutter Lip Ht (in)    | N/A   | N/A   | Gutte | er X Slope (%)          | N/A  |
| N/A                                     | Painted X Walk1?      | No    | N/A   | Paint | ed X Walk2?             | N/A  |
|                                         | X Walk 1 Direction    | To SE |       | X Wa  | lk 2 Direction          | N/A  |
| N/A                                     | X Walk 1 Width (in)   | N/A   | N/A   | X Wa  | lk 2 Width (in)         | N/A  |
|                                         | X Walk 1 Slope (%)    | 1.0   |       | X Wa  | lk 2 Slope (%)          | N/A  |
|                                         | X Walk 1 X Slope (%)  | 4.0   |       | X Wa  | lk 2 X Slope (%)        | N/A  |
| N/A                                     | Ramp inside XWalk1?   | N/A   | N/A   | Ram   | o inside XWalk2?        | N/A  |
|                                         | Road Slope (%)        | N/A   | N/A   | Clear | Space?                  | N/A  |
|                                         | Road X Slope (%)      | N/A   | N/A   | Clear | Space to XWalk (in)     | N/A  |
| N/A                                     | Any Obstructions?     | N/A   | N/A   | Storn | n Grate/Utility Hazard? | N/A  |
|                                         | Obstruction Type      |       |       | Storn | n Grate/Utility Type    |      |
|                                         |                       | N/A   |       |       |                         | N/A  |
|                                         |                       |       | Yes   | Surfa | ce Condition? (G/P)     | Good |
| 100                                     |                       |       |       |       |                         |      |