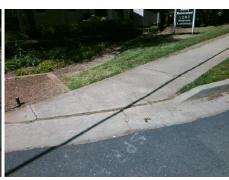

## **Access Compliance Report Public Rights-of-Way** (Curb Ramps)

Intersection ID: N/A Main Street: N\_TRYON\_ST **Cross Street: CANDLER\_LN** Location: NW ADA ID: 332B3EA2E777 Ramp Type: Directional1 Initial Pass/Fail: Fail **Overall Compliance: No** Severity Score: 13.75

Total Cost: 1600.00

| Field Measurements/Component Compliance |                       |       |                        |                             |      |
|-----------------------------------------|-----------------------|-------|------------------------|-----------------------------|------|
| Compliance Description                  |                       | Data  | Compliance Description |                             | Data |
| N/A                                     | Ramp Length (in)      | 32.0  | N/A                    | Grade Break?                | N/A  |
| Yes                                     | Ramp Width (in)       | 60.0  | N/A                    | Grade Break Slope (%)       | 0.0  |
| No                                      | Ramp Slope (%)        | 8.7   | N/A                    | Grade Break XSlope (%)      | 0.0  |
| No                                      | Ramp XSlope (%)       | 4.2   |                        |                             |      |
| N/A                                     | Flare Type LT         | N/A   | N/A                    | Flare Type RT               | N/A  |
| N/A                                     | Flare Slope LT (%)    | N/A   | N/A                    | Flare Slope RT (%)          | 0.0  |
| N/A                                     | Flare Traversable LT? | N/A   | N/A                    | Flare Traversable RT?       | N/A  |
| N/A                                     | Landing Length (in)   | 0.0   | N/A                    | DWS Provided?               | N/A  |
| N/A                                     | Landing Width (in)    | 0.0   | N/A                    | DWS Contrast?               | N/A  |
| N/A                                     | Landing Slope (%)     | 0.0   | N/A                    | DWS Length (in)             | N/A  |
| N/A                                     | Landing X Slope (%)   | 0.0   | N/A                    | DWS Full Width?             | N/A  |
| N/A                                     | Landing Curb? (Y/N)   | N/A   | N/A                    | DWS Offset LT (in)          | N/A  |
| N/A                                     | Shared Landing?       | N/A   | N/A                    | DWS Offset RT (in)          | N/A  |
| N/A                                     | Gutter Ponding?       | 0.0   | N/A                    | Gutter Slope (%)            | N/A  |
| N/A                                     | Gutter Lip Ht (in)    | 0.0   | N/A                    | Gutter X Slope (%)          | N/A  |
| N/A                                     | Painted X Walk1?      | No    |                        | Road Slope (%)              | 1.2  |
|                                         | X Walk 1 Direction    | To SW |                        | Road X Slope (%)            | 0.2  |
|                                         | X Walk 1 Width (in)   | N/A   |                        | Clear Space?                | N/A  |
|                                         | X Walk 1 Slope (%)    | 1.2   | N/A                    | Clear Space to XWalk (in)   | N/A  |
|                                         | X Walk 1 X Slope (%)  | 0.2   | N/A                    | Storm Grate/Utility Hazard? | N/A  |
| N/A                                     | Ramp inside XWalk1?   | N/A   |                        | Storm Grate/Utility Type    |      |
| N/A                                     | Any Obstructions?     | N/A   |                        |                             | N/A  |
|                                         | Obstruction Type      |       | Yes                    | Surface Condition? (G/P)    | Good |
|                                         |                       | N/A   | N/A                    | Curb Slope (%)              | 6.2  |
|                                         |                       |       |                        |                             |      |