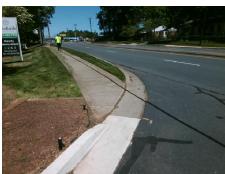

## **Access Compliance Report Public Rights-of-Way** (Curb Ramps)

Intersection ID: N/A Main Street: N\_TRYON\_ST **Cross Street: CANDLER\_LN** Location: NW ADA ID: 332B3EA2E777 Ramp Type: Directional1 Initial Pass/Fail: Fail **Overall Compliance: No** Severity Score: 13.75

Total Cost: 1600.00

| Field Measurements/Component Compliance |                       |       |                        |                             |      |
|-----------------------------------------|-----------------------|-------|------------------------|-----------------------------|------|
| Compliance Description                  |                       | Data  | Compliance Description |                             | Data |
| N/A                                     | Ramp Length (in)      | 32.0  | N/A                    | Grade Break?                | N/A  |
| Yes                                     | Ramp Width (in)       | 60.0  | N/A                    | Grade Break Slope (%)       | 0.0  |
| No                                      | Ramp Slope (%)        | 8.7   | N/A                    | Grade Break XSlope (%)      | 0.0  |
| No                                      | Ramp XSlope (%)       | 4.2   |                        |                             |      |
| N/A                                     | Flare Type LT         | N/A   | N/A                    | Flare Type RT               | N/A  |
| N/A                                     | Flare Slope LT (%)    | N/A   | N/A                    | Flare Slope RT (%)          | 0.0  |
| N/A                                     | Flare Traversable LT? | N/A   | N/A                    | Flare Traversable RT?       | N/A  |
| N/A                                     | Landing Length (in)   | 0.0   | N/A                    | DWS Provided?               | N/A  |
| N/A                                     | Landing Width (in)    | 0.0   | N/A                    | DWS Contrast?               | N/A  |
| N/A                                     | Landing Slope (%)     | 0.0   | N/A                    | DWS Length (in)             | N/A  |
| N/A                                     | Landing X Slope (%)   | 0.0   | N/A                    | DWS Full Width?             | N/A  |
| N/A                                     | Landing Curb? (Y/N)   | N/A   | N/A                    | DWS Offset LT (in)          | N/A  |
| N/A                                     | Shared Landing?       | N/A   | N/A                    | DWS Offset RT (in)          | N/A  |
| N/A                                     | Gutter Ponding?       | 0.0   | N/A                    | Gutter Slope (%)            | N/A  |
| N/A                                     | Gutter Lip Ht (in)    | 0.0   | N/A                    | Gutter X Slope (%)          | N/A  |
| N/A                                     | Painted X Walk1?      | No    |                        | Road Slope (%)              | 1.2  |
|                                         | X Walk 1 Direction    | To SW |                        | Road X Slope (%)            | 0.2  |
|                                         | X Walk 1 Width (in)   | N/A   |                        | Clear Space?                | N/A  |
|                                         | X Walk 1 Slope (%)    | 1.2   | N/A                    | Clear Space to XWalk (in)   | N/A  |
|                                         | X Walk 1 X Slope (%)  | 0.2   | N/A                    | Storm Grate/Utility Hazard? | N/A  |
| N/A                                     | Ramp inside XWalk1?   | N/A   |                        | Storm Grate/Utility Type    |      |
| N/A                                     | Any Obstructions?     | N/A   |                        |                             | N/A  |
|                                         | Obstruction Type      |       | Yes                    | Surface Condition? (G/P)    | Good |
|                                         |                       | N/A   | N/A                    | Curb Slope (%)              | 6.2  |
|                                         |                       |       |                        |                             |      |