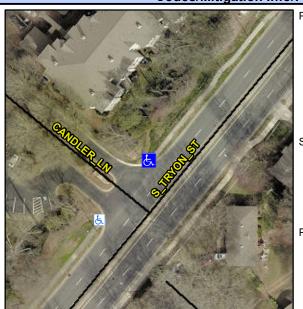

## **Access Compliance Report Public Rights-of-Way** (Curb Ramps)

Intersection ID: N/A Main Street: N\_TRYON\_ST **Cross Street: CANDLER\_LN** Location: NW ADA ID: 332B3EA2E777 Ramp Type: Directional1 Initial Pass/Fail: Fail **Overall Compliance: No** Severity Score: 13.75

**Codes/Mitigation Info/Possible Solution** 

**CANDLER LN** Street 1 Name Stop Condition-Street 1 StopSign Street 2 Name N/A Stop Condition-Street 2 N/A Possible Solutions: Remove & Replace Entire Ramp. Surveyor Notes: N/A PROW/ADA: R304.2.2, R304.5.3