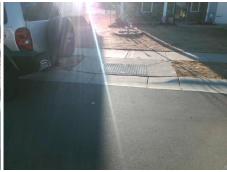

## Field Measurements/Component Compliance

Street 1 Name AVEEY MEADOWS DR
Stop Condition-Street 2 None
Street 2 Name N/A
Stop Condition-Street 1 N/A

Possible Solutions:

Remove & Replace Entire Ramp.

N/A

N/A

N/A

Surveyor Notes:

N/A

N/A

N/A

PROW/ADA:

R304.2.2, R304.5.3

N/A

Total Cost: \$ 1850.00

| Field Measurements/Component Compliance |                       |      |      |                             |      |
|-----------------------------------------|-----------------------|------|------|-----------------------------|------|
| Compliance Description                  |                       | Data | Comp | oliance Description         | Data |
| N/A                                     | Ramp Length (in)      | 47.0 | No   | Ramp Slope (%)              | 10.0 |
| Yes                                     | Ramp Width (in)       | 48.0 | No   | Ramp XSlope (%)             | 4.9  |
| N/A                                     | Flare Type LT         | N/A  | N/A  | Flare Type RT               | N/A  |
| N/A                                     | Flare Slope LT (%)    | N/A  | N/A  | Flare Slope RT (%)          | N/A  |
| N/A                                     | Flare Traversable LT? | N/A  | N/A  | Flare Traversable RT?       | N/A  |
| N/A                                     | Landing Length (in)   | N/A  | N/A  | DWS Provided?               | N/A  |
| N/A                                     | Landing Width (in)    | N/A  | N/A  | DWS Contrast?               | N/A  |
| N/A                                     | Landing Slope (%)     | N/A  | N/A  | DWS Length (in)             | N/A  |
| N/A                                     | Landing X Slope (%)   | N/A  | N/A  | DWS Full Width?             | N/A  |
| N/A                                     | Landing Curb? (Y/N)   | N/A  | N/A  | DWS Offset (in)             | N/A  |
| N/A                                     | Shared Landing?       | N/A  |      |                             |      |
| N/A                                     | Gutter Ponding?       | N/A  | N/A  | Gutter Slope (%)            | N/A  |
| N/A                                     | Gutter Lip Ht (in)    | N/A  | N/A  | Gutter X Slope (%)          | N/A  |
| N/A                                     | Painted X Walk1?      | No   | N/A  | Painted X Walk2?            | N/A  |
|                                         | X Walk 1 Direction    | To N |      | X Walk 2 Direction          | N/A  |
| N/A                                     | X Walk 1 Width (in)   | N/A  | N/A  | X Walk 2 Width (in)         | N/A  |
|                                         | X Walk 1 Slope (%)    | 1.0  |      | X Walk 2 Slope (%)          | N/A  |
|                                         | X Walk 1 X Slope (%)  | 1.4  |      | X Walk 2 X Slope (%)        | N/A  |
| N/A                                     | Ramp inside XWalk1?   | N/A  | N/A  | Ramp inside XWalk2?         | N/A  |
|                                         | Road Slope (%)        | N/A  | N/A  | Clear Space?                | N/A  |
|                                         | Road X Slope (%)      | N/A  | N/A  | Clear Space to XWalk (in)   | N/A  |
| N/A                                     | Any Obstructions?     | N/A  | N/A  | Storm Grate/Utility Hazard? | N/A  |
|                                         | Obstruction Type      |      |      | Storm Grate/Utility Type    |      |
|                                         |                       | N/A  |      |                             | N/A  |
|                                         |                       |      | Yes  | Surface Condition? (G/P)    | Good |
|                                         |                       |      |      |                             |      |