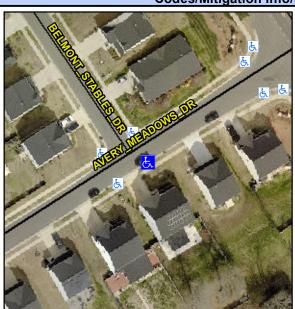

## Access Compliance Report Public Rights-of-Way (Curb Ramps)

Intersection ID: 44262 Main Street: AVERY\_MEADOWS\_DR Cross Street: BELMONT\_STABLES\_DR Location: SE

ADA ID: 3336EDC5BEE6 Ramp Type: Perp Initial Pass/Fail: Fail Overall Compliance: No Severity Score: 13.75