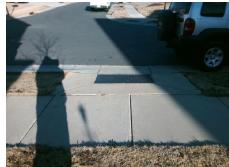

## Field Measurements/Component Compliance

Street 1 Name AVEEY MEADOWS DR
Stop Condition-Street 2 None
Street 2 Name N/A
Stop Condition-Street 1 N/A

Possible Solutions:

Remove & Replace Entire Ramp.

N/A

N/A

N/A

Surveyor Notes:

N/A

N/A

N/A

PROW/ADA:

R304.2.2, R304.5.3

N/A

Total Cost: \$ 1850.00

| Field Measurements/Component Compliance |                       |      |      |                             |      |
|-----------------------------------------|-----------------------|------|------|-----------------------------|------|
| Compliance Description                  |                       | Data | Comp | oliance Description         | Data |
| N/A                                     | Ramp Length (in)      | 47.0 | No   | Ramp Slope (%)              | 10.0 |
| Yes                                     | Ramp Width (in)       | 48.0 | No   | Ramp XSlope (%)             | 4.9  |
| N/A                                     | Flare Type LT         | N/A  | N/A  | Flare Type RT               | N/A  |
| N/A                                     | Flare Slope LT (%)    | N/A  | N/A  | Flare Slope RT (%)          | N/A  |
| N/A                                     | Flare Traversable LT? | N/A  | N/A  | Flare Traversable RT?       | N/A  |
| N/A                                     | Landing Length (in)   | N/A  | N/A  | DWS Provided?               | N/A  |
| N/A                                     | Landing Width (in)    | N/A  | N/A  | DWS Contrast?               | N/A  |
| N/A                                     | Landing Slope (%)     | N/A  | N/A  | DWS Length (in)             | N/A  |
| N/A                                     | Landing X Slope (%)   | N/A  | N/A  | DWS Full Width?             | N/A  |
| N/A                                     | Landing Curb? (Y/N)   | N/A  | N/A  | DWS Offset (in)             | N/A  |
| N/A                                     | Shared Landing?       | N/A  |      |                             |      |
| N/A                                     | Gutter Ponding?       | N/A  | N/A  | Gutter Slope (%)            | N/A  |
| N/A                                     | Gutter Lip Ht (in)    | N/A  | N/A  | Gutter X Slope (%)          | N/A  |
| N/A                                     | Painted X Walk1?      | No   | N/A  | Painted X Walk2?            | N/A  |
|                                         | X Walk 1 Direction    | To N |      | X Walk 2 Direction          | N/A  |
| N/A                                     | X Walk 1 Width (in)   | N/A  | N/A  | X Walk 2 Width (in)         | N/A  |
|                                         | X Walk 1 Slope (%)    | 1.0  |      | X Walk 2 Slope (%)          | N/A  |
|                                         | X Walk 1 X Slope (%)  | 1.4  |      | X Walk 2 X Slope (%)        | N/A  |
| N/A                                     | Ramp inside XWalk1?   | N/A  | N/A  | Ramp inside XWalk2?         | N/A  |
|                                         | Road Slope (%)        | N/A  | N/A  | Clear Space?                | N/A  |
|                                         | Road X Slope (%)      | N/A  | N/A  | Clear Space to XWalk (in)   | N/A  |
| N/A                                     | Any Obstructions?     | N/A  | N/A  | Storm Grate/Utility Hazard? | N/A  |
|                                         | Obstruction Type      |      |      | Storm Grate/Utility Type    |      |
|                                         |                       | N/A  |      |                             | N/A  |
|                                         |                       |      | Yes  | Surface Condition? (G/P)    | Good |
|                                         |                       |      |      |                             |      |