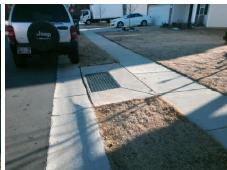

## Field Measurements/Component Compliance

Street 1 Name AVEEY MEADOWS DR
Stop Condition-Street 2 None
Street 2 Name N/A
Stop Condition-Street 1 N/A

Possible Solutions:

Remove & Replace Entire Ramp.

N/A

N/A

N/A

Surveyor Notes:

N/A

N/A

N/A

PROW/ADA:

R304.2.2, R304.5.3

N/A

Total Cost: \$ 1850.00

| Field Measurements/Component Compliance |                       |      |      |                             |      |
|-----------------------------------------|-----------------------|------|------|-----------------------------|------|
| Compliance Description                  |                       | Data | Comp | oliance Description         | Data |
| N/A                                     | Ramp Length (in)      | 47.0 | No   | Ramp Slope (%)              | 10.0 |
| Yes                                     | Ramp Width (in)       | 48.0 | No   | Ramp XSlope (%)             | 4.9  |
| N/A                                     | Flare Type LT         | N/A  | N/A  | Flare Type RT               | N/A  |
| N/A                                     | Flare Slope LT (%)    | N/A  | N/A  | Flare Slope RT (%)          | N/A  |
| N/A                                     | Flare Traversable LT? | N/A  | N/A  | Flare Traversable RT?       | N/A  |
| N/A                                     | Landing Length (in)   | N/A  | N/A  | DWS Provided?               | N/A  |
| N/A                                     | Landing Width (in)    | N/A  | N/A  | DWS Contrast?               | N/A  |
| N/A                                     | Landing Slope (%)     | N/A  | N/A  | DWS Length (in)             | N/A  |
| N/A                                     | Landing X Slope (%)   | N/A  | N/A  | DWS Full Width?             | N/A  |
| N/A                                     | Landing Curb? (Y/N)   | N/A  | N/A  | DWS Offset (in)             | N/A  |
| N/A                                     | Shared Landing?       | N/A  |      |                             |      |
| N/A                                     | Gutter Ponding?       | N/A  | N/A  | Gutter Slope (%)            | N/A  |
| N/A                                     | Gutter Lip Ht (in)    | N/A  | N/A  | Gutter X Slope (%)          | N/A  |
| N/A                                     | Painted X Walk1?      | No   | N/A  | Painted X Walk2?            | N/A  |
|                                         | X Walk 1 Direction    | To N |      | X Walk 2 Direction          | N/A  |
| N/A                                     | X Walk 1 Width (in)   | N/A  | N/A  | X Walk 2 Width (in)         | N/A  |
|                                         | X Walk 1 Slope (%)    | 1.0  |      | X Walk 2 Slope (%)          | N/A  |
|                                         | X Walk 1 X Slope (%)  | 1.4  |      | X Walk 2 X Slope (%)        | N/A  |
| N/A                                     | Ramp inside XWalk1?   | N/A  | N/A  | Ramp inside XWalk2?         | N/A  |
|                                         | Road Slope (%)        | N/A  | N/A  | Clear Space?                | N/A  |
|                                         | Road X Slope (%)      | N/A  | N/A  | Clear Space to XWalk (in)   | N/A  |
| N/A                                     | Any Obstructions?     | N/A  | N/A  | Storm Grate/Utility Hazard? | N/A  |
|                                         | Obstruction Type      |      |      | Storm Grate/Utility Type    |      |
|                                         |                       | N/A  |      |                             | N/A  |
|                                         |                       |      | Yes  | Surface Condition? (G/P)    | Good |
|                                         |                       |      |      |                             |      |