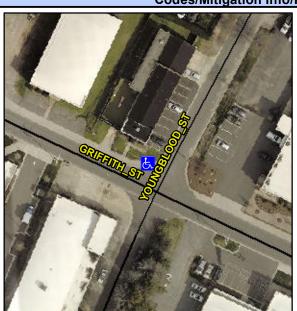

## Access Compliance Report Public Rights-of-Way (Curb Ramps)

Intersection ID: 15212 Main Street: GRIFFITH\_ST Cross Street: YOUNGBLOOD\_ST Location: N

ADA ID: 333F8835CCDB Ramp Type: PerpDiag Initial Pass/Fail: Fail Overall Compliance: No Severity Score: 33.75