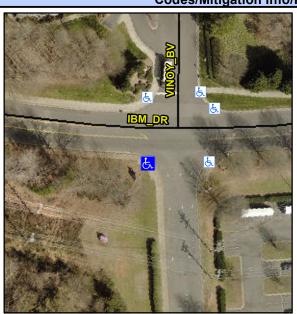

## Access Compliance Report Public Rights-of-Way (Curb Ramps)

Intersection ID: 52536Main Street: VINOY\_BVCross Street: IBM\_DRLocation:SWADA ID: 3340BE8A0894Ramp Type: PerpDiagInitial Pass/Fail: FailOverall Compliance: NoSeverity Score:35

## Field Measurements/Component Compliance

Street 1 Name
Stop Condition-Street 2
Street 2 Name
Stop Condition-Street 1

VINOY BV StopSign IBM DR None Possible Solutions:

Remove & Replace Curb Ramp With Two New Directional Ramps or Equivalent.