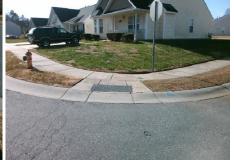

## Access Compliance Report Public Rights-of-Way (Curb Ramps)

| Intersection ID: 44701                          | Main Street: MARY_BLAIR_LN               |                                             |         | Cross Street: EAGLES LANDING DR               |                       |      |                             | Location:                   | S     |
|-------------------------------------------------|------------------------------------------|---------------------------------------------|---------|-----------------------------------------------|-----------------------|------|-----------------------------|-----------------------------|-------|
|                                                 |                                          |                                             |         |                                               |                       |      |                             |                             |       |
| ADA ID: 334276C42A1F                            | ADA ID: 334276C42A1F Ramp Type: PerpDiag |                                             | Initial | Initial Pass/Fail: Fail Overall Compliance: N |                       |      |                             | o Severity Score:           | 18.75 |
| Codes/Mitigation Info/Possible Solution         |                                          |                                             |         | Field Measurements/Component Compliance       |                       |      |                             |                             |       |
| -2-                                             |                                          | Possible Solutions:                         |         | Compliance Description                        |                       | Data | Data Compliance Description |                             | Data  |
|                                                 |                                          | Remove & Replace Curb Ramp                  | With    | N/A                                           | Ramp Length (in)      | 46.5 | Yes                         | Ramp Slope (%)              | 6.6   |
|                                                 |                                          | Two New Directional Ramps or<br>Equivalent. |         | No                                            | Ramp Width (in)       | 33.0 | No                          | Ramp XSlope (%)             | 3.0   |
|                                                 |                                          |                                             |         | N/A                                           | Flare Type LT         | N/A  | N/A                         | Flare Type RT               | N/A   |
|                                                 |                                          |                                             |         | N/A                                           | Flare Slope LT (%)    | N/A  | N/A                         | Flare Slope RT (%)          | N/A   |
| E F                                             |                                          |                                             |         | N/A                                           | Flare Traversable LT? | N/A  | N/A                         | Flare Traversable RT?       | N/A   |
| MARY ELAIR UN                                   |                                          |                                             |         | N/A                                           | Landing Length (in)   | N/A  | N/A                         | DWS Provided?               | N/A   |
|                                                 |                                          | Surveyor Notes:                             |         | N/A                                           | Landing Width (in)    | N/A  | N/A                         | DWS Contrast?               | N/A   |
| A. P. S. C. S. S. S. S. S. S.                   |                                          | N/A                                         |         | N/A                                           | Landing Slope (%)     | N/A  | N/A                         | DWS Length (in)             | N/A   |
|                                                 |                                          |                                             |         | N/A                                           | Landing X Slope (%)   | N/A  | N/A                         | DWS Full Width?             | N/A   |
|                                                 |                                          |                                             |         | N/A                                           | Landing Curb? (Y/N)   | N/A  | N/A                         | DWS Offset (in)             | N/A   |
|                                                 | 1 TRA                                    |                                             |         | N/A                                           | Shared Landing?       | N/A  |                             |                             |       |
|                                                 |                                          | PROW/ADA:                                   |         | N/A                                           | Gutter Ponding?       | N/A  | N/A                         | Gutter Slope (%)            | N/A   |
|                                                 | I COMPANY                                | Not Found, R304.5.1, R304.5.3               |         | N/A                                           | Gutter Lip Ht (in)    | 0.5  | N/A                         | Gutter X Slope (%)          | N/A   |
| # (m # )                                        | 1 - 23.0                                 |                                             |         | N/A                                           | Painted X Walk1?      | No   | N/A                         | Painted X Walk2?            | No    |
| A STATE AND |                                          |                                             |         |                                               | X Walk 1 Direction    | To E |                             | X Walk 2 Direction          | To N  |
|                                                 | "Is constrained in a                     |                                             |         | N/A                                           | X Walk 1 Width (in)   | N/A  | N/A                         | X Walk 2 Width (in)         | N/A   |
| Street 1 Name                                   | EAGLES LANDING DR                        |                                             |         |                                               | X Walk 1 Slope (%)    | 0.3  |                             | X Walk 2 Slope (%)          | 2.7   |
| Stop Condition-Street 2                         | None                                     |                                             |         |                                               | X Walk 1 X Slope (%)  | 4.8  |                             | X Walk 2 X Slope (%)        | 0.1   |
| Street 2 Name                                   | MARY BLAIR LN                            |                                             |         | N/A                                           | Ramp inside XWalk1?   | N/A  | N/A                         | Ramp inside XWalk2?         | N/A   |
| Stop Condition-Street 1                         | StopSign                                 |                                             |         |                                               | Road Slope (%)        | 2.7  | N/A                         | Clear Space?                | N/A   |
|                                                 |                                          |                                             |         |                                               | Road X Slope (%)      | 3.2  | N/A                         | Clear Space to XWalk (in)   | N/A   |
|                                                 |                                          |                                             |         | N/A                                           | Any Obstructions?     | N/A  | N/A                         | Storm Grate/Utility Hazard? | N/A   |
|                                                 |                                          | Total Cost: \$                              | 3200.00 |                                               | Obstruction Type      |      |                             | Storm Grate/Utility Type    |       |
|                                                 |                                          |                                             |         |                                               |                       | N/A  |                             |                             | N/A   |