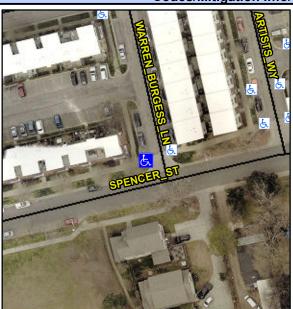

## Access Compliance Report Public Rights-of-Way (Curb Ramps)

Intersection ID: 49560Main Street:SPENCER\_STCross Street:WARREN\_BURGESS\_LNLocation:NWADA ID: 3344AE667877Ramp Type:BlendTrans2Initial Pass/Fail:FailOverall Compliance:NoSeverity Score:1.25

**Codes/Mitigation Info/Possible Solution** 

Field Measurements/Component Compliance

Street 1 Name

WARREN BURGESS LN

Stop Condition-Street 1

StopSign

Street 2 Name

N/A

Stop Condition-Street 2

N/A

Possible Solutions:

Remove & Replace Curb Ramp With Two New Directional Ramps or Equivalent.

Surveyor Notes:
N/A

PROW/ADA:
R304.5.3

Total Cost: \$ 3200.00

| Field Measurements/Component Compliance |                       |      |                        |                             |      |
|-----------------------------------------|-----------------------|------|------------------------|-----------------------------|------|
| Compliance Description                  |                       | Data | Compliance Description |                             | Data |
| N/A                                     | Ramp Length (in)      | 59.0 | Yes                    | BlendTrans Slope (%)        | 2.0  |
| Yes                                     | Ramp Width (in)       | 70.0 | No                     | BlendTrans XSlope (%)       | 2.2  |
| N/A                                     | Flare Type LT         | N/A  | N/A                    | Flare Type RT               | N/A  |
| N/A                                     | Flare Slope LT (%)    | N/A  | N/A                    | Flare Slope RT (%)          | N/A  |
| N/A                                     | Flare Traversable LT? | N/A  | N/A                    | Flare Traversable RT?       | N/A  |
| N/A                                     | Landing Length (in)   | N/A  | N/A                    | DWS Provided?               | No   |
| N/A                                     | Landing Width (in)    | N/A  | N/A                    | DWS Contrast?               | N/A  |
| N/A                                     | Landing Slope (%)     | N/A  | N/A                    | DWS Length (in)             | N/A  |
| N/A                                     | Landing X Slope (%)   | N/A  | N/A                    | DWS Full Width?             | N/A  |
| N/A                                     | Landing Curb? (Y/N)   | N/A  | N/A                    | DWS Offset (in)             | N/A  |
| N/A                                     | Shared Landing?       | N/A  |                        |                             |      |
| N/A                                     | Gutter Ponding?       | No   | N/A                    | Gutter Slope (%)            | 0.5  |
| N/A                                     | Gutter Lip Ht (in)    | 0.0  | N/A                    | Gutter X Slope (%)          | 2.6  |
| N/A                                     | Painted X Walk1?      | Yes  | N/A                    | Painted X Walk2?            | N/A  |
|                                         | X Walk 1 Direction    | To E |                        | X Walk 2 Direction          | N/A  |
|                                         | X Walk 1 Width (in)   | 60.0 |                        | X Walk 2 Width (in)         | N/A  |
|                                         | X Walk 1 Slope (%)    | 1.6  |                        | X Walk 2 Slope (%)          | N/A  |
|                                         | X Walk 1 X Slope (%)  | 1.2  |                        | X Walk 2 X Slope (%)        | N/A  |
| N/A                                     | Ramp inside XWalk1?   | Yes  | N/A                    | Ramp inside XWalk2?         | N/A  |
|                                         | Road Slope (%)        | 1.2  |                        | Clear Space?                | Yes  |
|                                         | Road X Slope (%)      | 1.6  | N/A                    | Clear Space to XWalk (in)   | N/A  |
| N/A                                     | Any Obstructions?     | No   | N/A                    | Storm Grate/Utility Hazard? | No   |
|                                         | Obstruction Type      |      |                        | Storm Grate/Utility Type    |      |
|                                         |                       | N/A  | l                      |                             | N/A  |
|                                         |                       |      | Yes                    | Surface Condition? (G/P)    | Good |
|                                         |                       |      | N/A                    | Curb Slope (%)              | 0.2  |
|                                         |                       |      |                        |                             |      |