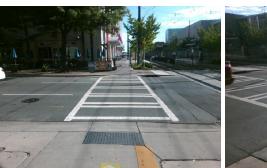

## Access Compliance Report Public Rights-of-Way (Curb Ramps)

Intersection ID: 10025333Main Street: E\_6TH\_STCross Street: N/ALocation: WADA ID: 334544E51950Ramp Type: PerpInitial Pass/Fail: PassOverall Compliance: NoSeverity Score: 0.25

Total Cost:

1850.00

| Field Measurements/Component Compliance |                       |        |       |        |                         |      |  |  |
|-----------------------------------------|-----------------------|--------|-------|--------|-------------------------|------|--|--|
| Comp                                    | liance Description    | Data   | Compl | liance | Description             | Data |  |  |
| N/A                                     | Ramp Length (in)      | 51.0   | Yes   | Ramp   | Slope (%)               | 6.2  |  |  |
| Yes                                     | Ramp Width (in)       | 48.0   | No    | Ramp   | XSlope (%)              | 3.9  |  |  |
| N/A                                     | Flare Type LT         | Sloped | N/A   | Flare  | Type RT                 | N/A  |  |  |
| N/A                                     | Flare Slope LT (%)    | 3.7    | Yes   | Flare  | Slope RT (%)            | 0.1  |  |  |
| N/A                                     | Flare Traversable LT? | Yes    | N/A   | Flare  | Traversable RT?         | Yes  |  |  |
| Yes                                     | Landing Length (in)   | 48.0   | Yes   | DWS    | Provided?               | Yes  |  |  |
| Yes                                     | Landing Width (in)    | 48.0   | Yes   | DWS    | Contrast?               | Yes  |  |  |
| No                                      | Landing Slope (%)     | 2.2    | Yes   | DWS    | Length (in)             | 24.0 |  |  |
| No                                      | Landing X Slope (%)   | 5.9    | Yes   | DWS    | Full Width?             | Yes  |  |  |
| N/A                                     | Landing Curb? (Y/N)   | No     | Yes   | DWS    | Offset (in)             | 2.0  |  |  |
| N/A                                     | Shared Landing?       | No     |       |        |                         |      |  |  |
| Yes                                     | Gutter Ponding?       | No     | Yes   | Gutte  | r Slope (%)             | 1.7  |  |  |
| Yes                                     | Gutter Lip Ht (in)    | 0.0    | Yes   | Gutte  | r X Slope (%)           | 1.9  |  |  |
| N/A                                     | Painted X Walk1?      | Yes    | N/A   | Paint  | ed X Walk2?             | N/A  |  |  |
|                                         | X Walk 1 Direction    | To NE  |       | X Wa   | lk 2 Direction          | N/A  |  |  |
| N/A                                     | X Walk 1 Width (in)   | 112.0  | N/A   | X Wa   | lk 2 Width (in)         | N/A  |  |  |
|                                         | X Walk 1 Slope (%)    | 1.3    |       | X Wa   | lk 2 Slope (%)          | N/A  |  |  |
|                                         | X Walk 1 X Slope (%)  | 1.0    |       | X Wa   | lk 2 X Slope (%)        | N/A  |  |  |
| Yes                                     | Ramp inside XWalk1?   | Yes    | N/A   | Ramp   | inside XWalk2?          | N/A  |  |  |
|                                         | Road Slope (%)        | N/A    | N/A   | Clear  | Space?                  | Yes  |  |  |
|                                         | Road X Slope (%)      | N/A    | N/A   | Clear  | Space to XWalk (in)     | N/A  |  |  |
| Yes                                     | Any Obstructions?     | No     | Yes   | Storm  | n Grate/Utility Hazard? | No   |  |  |
|                                         | Obstruction Type      |        |       | Storm  | n Grate/Utility Type    |      |  |  |
|                                         |                       | N/A    |       |        |                         | N/A  |  |  |
|                                         |                       |        | Yes   | Surfa  | ce Condition? (G/P)     | Good |  |  |