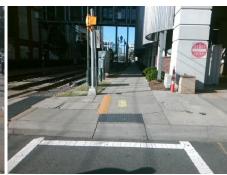

## Access Compliance Report Public Rights-of-Way (Curb Ramps)

Intersection ID: 10025333Main Street: E\_6TH\_STCross Street: N/ALocation: WADA ID: 334544E51950Ramp Type: PerpInitial Pass/Fail: PassOverall Compliance: NoSeverity Score: 0.25

Total Cost:

1850.00

| Field Measurements/Component Compliance |                       |        |       |        |                         |      |  |  |
|-----------------------------------------|-----------------------|--------|-------|--------|-------------------------|------|--|--|
| Comp                                    | liance Description    | Data   | Compl | liance | Description             | Data |  |  |
| N/A                                     | Ramp Length (in)      | 51.0   | Yes   | Ramp   | Slope (%)               | 6.2  |  |  |
| Yes                                     | Ramp Width (in)       | 48.0   | No    | Ramp   | XSlope (%)              | 3.9  |  |  |
| N/A                                     | Flare Type LT         | Sloped | N/A   | Flare  | Type RT                 | N/A  |  |  |
| N/A                                     | Flare Slope LT (%)    | 3.7    | Yes   | Flare  | Slope RT (%)            | 0.1  |  |  |
| N/A                                     | Flare Traversable LT? | Yes    | N/A   | Flare  | Traversable RT?         | Yes  |  |  |
| Yes                                     | Landing Length (in)   | 48.0   | Yes   | DWS    | Provided?               | Yes  |  |  |
| Yes                                     | Landing Width (in)    | 48.0   | Yes   | DWS    | Contrast?               | Yes  |  |  |
| No                                      | Landing Slope (%)     | 2.2    | Yes   | DWS    | Length (in)             | 24.0 |  |  |
| No                                      | Landing X Slope (%)   | 5.9    | Yes   | DWS    | Full Width?             | Yes  |  |  |
| N/A                                     | Landing Curb? (Y/N)   | No     | Yes   | DWS    | Offset (in)             | 2.0  |  |  |
| N/A                                     | Shared Landing?       | No     |       |        |                         |      |  |  |
| Yes                                     | Gutter Ponding?       | No     | Yes   | Gutte  | r Slope (%)             | 1.7  |  |  |
| Yes                                     | Gutter Lip Ht (in)    | 0.0    | Yes   | Gutte  | r X Slope (%)           | 1.9  |  |  |
| N/A                                     | Painted X Walk1?      | Yes    | N/A   | Paint  | ed X Walk2?             | N/A  |  |  |
|                                         | X Walk 1 Direction    | To NE  |       | X Wa   | lk 2 Direction          | N/A  |  |  |
| N/A                                     | X Walk 1 Width (in)   | 112.0  | N/A   | X Wa   | lk 2 Width (in)         | N/A  |  |  |
|                                         | X Walk 1 Slope (%)    | 1.3    |       | X Wa   | lk 2 Slope (%)          | N/A  |  |  |
|                                         | X Walk 1 X Slope (%)  | 1.0    |       | X Wa   | lk 2 X Slope (%)        | N/A  |  |  |
| Yes                                     | Ramp inside XWalk1?   | Yes    | N/A   | Ramp   | inside XWalk2?          | N/A  |  |  |
|                                         | Road Slope (%)        | N/A    | N/A   | Clear  | Space?                  | Yes  |  |  |
|                                         | Road X Slope (%)      | N/A    | N/A   | Clear  | Space to XWalk (in)     | N/A  |  |  |
| Yes                                     | Any Obstructions?     | No     | Yes   | Storm  | n Grate/Utility Hazard? | No   |  |  |
|                                         | Obstruction Type      |        |       | Storm  | n Grate/Utility Type    |      |  |  |
|                                         |                       | N/A    |       |        |                         | N/A  |  |  |
|                                         |                       |        | Yes   | Surfa  | ce Condition? (G/P)     | Good |  |  |