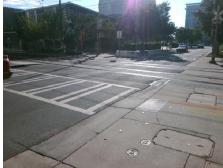

## Access Compliance Report Public Rights-of-Way (Curb Ramps)

Intersection ID: 10025333Main Street: E\_6TH\_STCross Street: N/ALocation: WADA ID: 334544E51950Ramp Type: PerpInitial Pass/Fail: PassOverall Compliance: NoSeverity Score: 0.25

Total Cost:

1850.00

| Field Measurements/Component Compliance |                       |        |       |        |                         |      |  |  |
|-----------------------------------------|-----------------------|--------|-------|--------|-------------------------|------|--|--|
| Comp                                    | liance Description    | Data   | Compl | liance | Description             | Data |  |  |
| N/A                                     | Ramp Length (in)      | 51.0   | Yes   | Ramp   | Slope (%)               | 6.2  |  |  |
| Yes                                     | Ramp Width (in)       | 48.0   | No    | Ramp   | XSlope (%)              | 3.9  |  |  |
| N/A                                     | Flare Type LT         | Sloped | N/A   | Flare  | Type RT                 | N/A  |  |  |
| N/A                                     | Flare Slope LT (%)    | 3.7    | Yes   | Flare  | Slope RT (%)            | 0.1  |  |  |
| N/A                                     | Flare Traversable LT? | Yes    | N/A   | Flare  | Traversable RT?         | Yes  |  |  |
| Yes                                     | Landing Length (in)   | 48.0   | Yes   | DWS    | Provided?               | Yes  |  |  |
| Yes                                     | Landing Width (in)    | 48.0   | Yes   | DWS    | Contrast?               | Yes  |  |  |
| No                                      | Landing Slope (%)     | 2.2    | Yes   | DWS    | Length (in)             | 24.0 |  |  |
| No                                      | Landing X Slope (%)   | 5.9    | Yes   | DWS    | Full Width?             | Yes  |  |  |
| N/A                                     | Landing Curb? (Y/N)   | No     | Yes   | DWS    | Offset (in)             | 2.0  |  |  |
| N/A                                     | Shared Landing?       | No     |       |        |                         |      |  |  |
| Yes                                     | Gutter Ponding?       | No     | Yes   | Gutte  | r Slope (%)             | 1.7  |  |  |
| Yes                                     | Gutter Lip Ht (in)    | 0.0    | Yes   | Gutte  | r X Slope (%)           | 1.9  |  |  |
| N/A                                     | Painted X Walk1?      | Yes    | N/A   | Paint  | ed X Walk2?             | N/A  |  |  |
|                                         | X Walk 1 Direction    | To NE  |       | X Wa   | lk 2 Direction          | N/A  |  |  |
| N/A                                     | X Walk 1 Width (in)   | 112.0  | N/A   | X Wa   | lk 2 Width (in)         | N/A  |  |  |
|                                         | X Walk 1 Slope (%)    | 1.3    |       | X Wa   | lk 2 Slope (%)          | N/A  |  |  |
|                                         | X Walk 1 X Slope (%)  | 1.0    |       | X Wa   | lk 2 X Slope (%)        | N/A  |  |  |
| Yes                                     | Ramp inside XWalk1?   | Yes    | N/A   | Ramp   | inside XWalk2?          | N/A  |  |  |
|                                         | Road Slope (%)        | N/A    | N/A   | Clear  | Space?                  | Yes  |  |  |
|                                         | Road X Slope (%)      | N/A    | N/A   | Clear  | Space to XWalk (in)     | N/A  |  |  |
| Yes                                     | Any Obstructions?     | No     | Yes   | Storm  | n Grate/Utility Hazard? | No   |  |  |
|                                         | Obstruction Type      |        |       | Storm  | n Grate/Utility Type    |      |  |  |
|                                         |                       | N/A    |       |        |                         | N/A  |  |  |
|                                         |                       |        | Yes   | Surfa  | ce Condition? (G/P)     | Good |  |  |