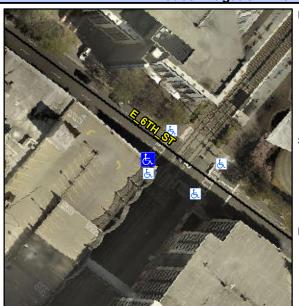

## Access Compliance Report Public Rights-of-Way (Curb Ramps)

Intersection ID: 10025333Main Street: E\_6TH\_STCross Street: N/ALocation: WADA ID: 334544E51950Ramp Type: PerpInitial Pass/Fail: PassOverall Compliance: NoSeverity Score: 0.25