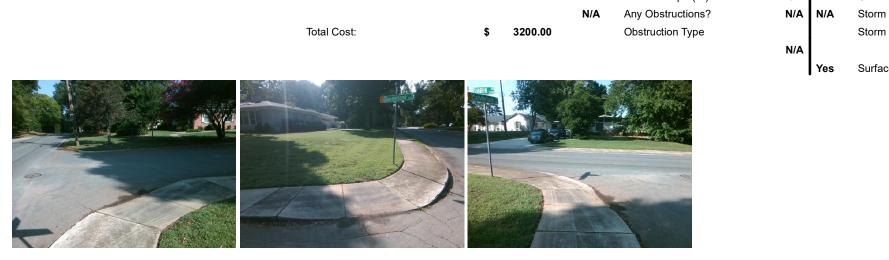

## Access Compliance Report Public Rights-of-Way (Curb Ramps)

| Intersection ID: 17923                                                                                          | Main Str       | Cross Street: SUNDERLAND_PL                                  |         |                                         |                                                |             | Location: | SE                          |            |
|-----------------------------------------------------------------------------------------------------------------|----------------|--------------------------------------------------------------|---------|-----------------------------------------|------------------------------------------------|-------------|-----------|-----------------------------|------------|
| ADA ID: 33536B11C40C                                                                                            | Ramp Ty        | Ramp Type: PerpDiag                                          |         |                                         | Initial Pass/Fail: Fail Overall Compliance: No |             |           |                             | 33.75      |
| Codes/Mitigation Info/Possible Solution                                                                         |                |                                                              |         | Field Measurements/Component Compliance |                                                |             |           |                             |            |
| Possible Solutions:                                                                                             |                |                                                              |         | Compliance Description Data Compliance  |                                                |             |           |                             | Data       |
|                                                                                                                 | ALE SALES OF A |                                                              | A/!+1-  | N/A                                     | Ramp Length (in)                               | 65.0        | No        | Ramp Slope (%)              | 14.8       |
|                                                                                                                 |                | Remove & Replace Curb Ramp V<br>Two New Directional Ramps or | vitn    | No                                      | Ramp Width (in)                                | 45.0        | Yes       | Ramp XSlope (%)             | 0.6        |
|                                                                                                                 |                | Equivalent.                                                  |         | N/A                                     | ,                                              | 45.0<br>N/A | N/A       |                             | 0.8<br>N/A |
|                                                                                                                 |                |                                                              |         |                                         | Flare Type LT                                  |             |           | Flare Type RT               |            |
|                                                                                                                 |                |                                                              |         | N/A                                     | Flare Slope LT (%)                             | N/A         |           | Flare Slope RT (%)          | N/A        |
|                                                                                                                 |                |                                                              |         | N/A                                     | Flare Traversable LT?                          | N/A         |           | Flare Traversable RT?       | N/A        |
|                                                                                                                 |                |                                                              |         | N/A                                     | Landing Length (in)                            | N/A         |           | DWS Provided?               | N/A        |
|                                                                                                                 |                | Surveyor Notes:                                              |         | N/A                                     | Landing Width (in)                             | N/A         | N/A       | DWS Contrast?               | N/A        |
|                                                                                                                 |                | N/A                                                          |         | N/A                                     | Landing Slope (%)                              | N/A         | N/A       | DWS Length (in)             | N/A        |
| E SON                                                                                                           |                |                                                              |         | N/A                                     | Landing X Slope (%)                            | N/A         | N/A       | DWS Full Width?             | N/A        |
| A Contraction of the second | 8              |                                                              |         | N/A                                     | Landing Curb? (Y/N)                            | N/A         | N/A       | DWS Offset (in)             | N/A        |
|                                                                                                                 | 114            |                                                              |         | N/A                                     | Shared Landing?                                | N/A         |           |                             |            |
|                                                                                                                 | 114            | PROW/ADA:                                                    |         | N/A                                     | Gutter Ponding?                                | N/A         | N/A       | Gutter Slope (%)            | N/A        |
|                                                                                                                 |                | R304.5.1, R304.2.2                                           |         | N/A                                     | Gutter Lip Ht (in)                             | N/A         | N/A       | Gutter X Slope (%)          | N/A        |
| The second se |                | ,                                                            |         | N/A                                     | Painted X Walk1?                               | No          | N/A       | Painted X Walk2?            | No         |
|                                                                                                                 |                |                                                              |         |                                         | X Walk 1 Direction                             | To NW       |           | X Walk 2 Direction          | To SW      |
|                                                                                                                 |                |                                                              |         | N/A                                     | X Walk 1 Width (in)                            | N/A         | N/A       | X Walk 2 Width (in)         | N/A        |
| Street 1 Name                                                                                                   | SUNDERLAND PL  | -                                                            |         |                                         | X Walk 1 Slope (%)                             | 3.6         |           | X Walk 2 Slope (%)          | 2.9        |
| Stop Condition-Street 2                                                                                         | StopSign       |                                                              |         |                                         | X Walk 1 X Slope (%)                           | 0.9         |           | X Walk 2 X Slope (%)        | 0.3        |
| Street 2 Name                                                                                                   | SHARON RD      |                                                              |         | N/A                                     | Ramp inside XWalk1?                            | N/A         | N/A       | Ramp inside XWalk2?         | N/A        |
| Stop Condition-Street 1                                                                                         | None           |                                                              |         |                                         | Road Slope (%)                                 | 1.2         | N/A       | Clear Space?                | N/A        |
|                                                                                                                 |                |                                                              |         |                                         | Road X Slope (%)                               | 0.4         | N/A       | Clear Space to XWalk (in)   | N/A        |
|                                                                                                                 |                |                                                              |         | N/A                                     | Any Obstructions?                              | 0.4<br>N/A  |           | Storm Grate/Utility Hazard? | N/A        |
|                                                                                                                 |                | Total Cost: \$3                                              | 3200.00 | 104                                     | Obstruction Type                               | 17/4        |           | Storm Grate/Utility Type    | 11/2       |
|                                                                                                                 |                |                                                              | 200.00  |                                         |                                                | NI/A        |           | Storm Grate/Ounity Type     | N/A        |
|                                                                                                                 |                |                                                              |         |                                         |                                                | N/A         |           |                             | N/A        |