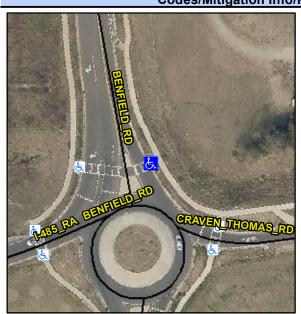

## Access Compliance Report Public Rights-of-Way (Curb Ramps)

Intersection ID: 53281 Main Street: BENFIELD\_RD Cross Street: CRAVEN\_THOMAS\_RD Location: N

ADA ID: 33554F79D606 Ramp Type: Perp Initial Pass/Fail: Fail Overall Compliance: No Severity Score: 8.75