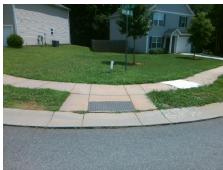

## **Field Measurements/Component Compliance**

Street 1 Name
Stop Condition-Street 2
Street 2 Name
Stop Condition-Street 1

LEGATO LN StopSign OAKBURN DR None Possible Solutions:

Remove & Replace Curb Ramp With Two New Directional Ramps or Equivalent.

Surveyor Notes:

N/A

PROW/ADA:

Not Found, R304.5.1, R304.2.2, R304.5.3

Total Cost: \$ 3200.00

| Compliance Description |                       | Data | Compliance Description |                             | Data |
|------------------------|-----------------------|------|------------------------|-----------------------------|------|
| N/A                    | Ramp Length (in)      | 45.0 | No                     | Ramp Slope (%)              | 19.2 |
| No                     | Ramp Width (in)       | 47.0 | No                     | Ramp XSlope (%)             | 3.2  |
| N/A                    | Flare Type LT         | N/A  | N/A                    | Flare Type RT               | N/A  |
| N/A                    | Flare Slope LT (%)    | N/A  | N/A                    | Flare Slope RT (%)          | N/A  |
| N/A                    | Flare Traversable LT? | N/A  | N/A                    | Flare Traversable RT?       | N/A  |
| N/A                    | Landing Length (in)   | N/A  | N/A                    | DWS Provided?               | N/A  |
| N/A                    | Landing Width (in)    | N/A  | N/A                    | DWS Contrast?               | N/A  |
| N/A                    | Landing Slope (%)     | N/A  | N/A                    | DWS Length (in)             | N/A  |
| N/A                    | Landing X Slope (%)   | N/A  | N/A                    | DWS Full Width?             | N/A  |
| N/A                    | Landing Curb? (Y/N)   | N/A  | N/A                    | DWS Offset (in)             | N/A  |
| N/A                    | Shared Landing?       | N/A  |                        |                             |      |
| N/A                    | Gutter Ponding?       | N/A  | N/A                    | Gutter Slope (%)            | N/A  |
| N/A                    | Gutter Lip Ht (in)    | N/A  | N/A                    | Gutter X Slope (%)          | N/A  |
| N/A                    | Painted X Walk1?      | No   | N/A                    | Painted X Walk2?            | No   |
|                        | X Walk 1 Direction    | To W |                        | X Walk 2 Direction          | To S |
| N/A                    | X Walk 1 Width (in)   | N/A  | N/A                    | X Walk 2 Width (in)         | N/A  |
|                        | X Walk 1 Slope (%)    | 4.6  |                        | X Walk 2 Slope (%)          | 2.8  |
|                        | X Walk 1 X Slope (%)  | 0.5  |                        | X Walk 2 X Slope (%)        | 5.3  |
| N/A                    | Ramp inside XWalk1?   | N/A  | N/A                    | Ramp inside XWalk2?         | N/A  |
|                        | Road Slope (%)        | 2.4  | N/A                    | Clear Space?                | N/A  |
|                        | Road X Slope (%)      | 4.7  | N/A                    | Clear Space to XWalk (in)   | N/A  |
| N/A                    | Any Obstructions?     | N/A  | N/A                    | Storm Grate/Utility Hazard? | N/A  |
|                        | Obstruction Type      |      |                        | Storm Grate/Utility Type    |      |
|                        |                       | N/A  |                        |                             | N/A  |
|                        |                       |      | Yes                    | Surface Condition? (G/P)    | Good |