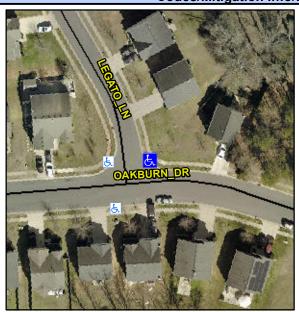

## Access Compliance Report Public Rights-of-Way (Curb Ramps)

Intersection ID: 49254Main Street:OAKBURN\_DRCross Street:LEGATO\_LNLocation:NEADA ID: 335DE1F0F602Ramp Type:PerpDiagInitial Pass/Fail:FailOverall Compliance:NoSeverity Score:35