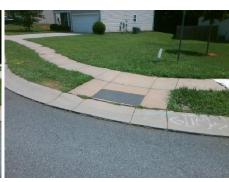

## **Field Measurements/Component Compliance**

Street 1 Name
Stop Condition-Street 2
Street 2 Name
Stop Condition-Street 1

LEGATO LN StopSign OAKBURN DR None Possible Solutions:

Remove & Replace Curb Ramp With Two New Directional Ramps or Equivalent.

Surveyor Notes:

N/A

PROW/ADA:

Not Found, R304.5.1, R304.2.2, R304.5.3

Total Cost: \$ 3200.00

| Compliance Description |                       | Data | Compliance Description |                             | Data |
|------------------------|-----------------------|------|------------------------|-----------------------------|------|
| N/A                    | Ramp Length (in)      | 45.0 | No                     | Ramp Slope (%)              | 19.2 |
| No                     | Ramp Width (in)       | 47.0 | No                     | Ramp XSlope (%)             | 3.2  |
| N/A                    | Flare Type LT         | N/A  | N/A                    | Flare Type RT               | N/A  |
| N/A                    | Flare Slope LT (%)    | N/A  | N/A                    | Flare Slope RT (%)          | N/A  |
| N/A                    | Flare Traversable LT? | N/A  | N/A                    | Flare Traversable RT?       | N/A  |
| N/A                    | Landing Length (in)   | N/A  | N/A                    | DWS Provided?               | N/A  |
| N/A                    | Landing Width (in)    | N/A  | N/A                    | DWS Contrast?               | N/A  |
| N/A                    | Landing Slope (%)     | N/A  | N/A                    | DWS Length (in)             | N/A  |
| N/A                    | Landing X Slope (%)   | N/A  | N/A                    | DWS Full Width?             | N/A  |
| N/A                    | Landing Curb? (Y/N)   | N/A  | N/A                    | DWS Offset (in)             | N/A  |
| N/A                    | Shared Landing?       | N/A  |                        |                             |      |
| N/A                    | Gutter Ponding?       | N/A  | N/A                    | Gutter Slope (%)            | N/A  |
| N/A                    | Gutter Lip Ht (in)    | N/A  | N/A                    | Gutter X Slope (%)          | N/A  |
| N/A                    | Painted X Walk1?      | No   | N/A                    | Painted X Walk2?            | No   |
|                        | X Walk 1 Direction    | To W |                        | X Walk 2 Direction          | To S |
| N/A                    | X Walk 1 Width (in)   | N/A  | N/A                    | X Walk 2 Width (in)         | N/A  |
|                        | X Walk 1 Slope (%)    | 4.6  |                        | X Walk 2 Slope (%)          | 2.8  |
|                        | X Walk 1 X Slope (%)  | 0.5  |                        | X Walk 2 X Slope (%)        | 5.3  |
| N/A                    | Ramp inside XWalk1?   | N/A  | N/A                    | Ramp inside XWalk2?         | N/A  |
|                        | Road Slope (%)        | 2.4  | N/A                    | Clear Space?                | N/A  |
|                        | Road X Slope (%)      | 4.7  | N/A                    | Clear Space to XWalk (in)   | N/A  |
| N/A                    | Any Obstructions?     | N/A  | N/A                    | Storm Grate/Utility Hazard? | N/A  |
|                        | Obstruction Type      |      |                        | Storm Grate/Utility Type    |      |
|                        |                       | N/A  |                        |                             | N/A  |
|                        |                       |      | Yes                    | Surface Condition? (G/P)    | Good |