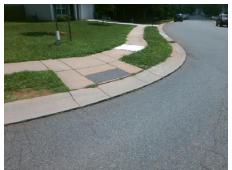

## **Field Measurements/Component Compliance**

Street 1 Name
Stop Condition-Street 2
Street 2 Name
Stop Condition-Street 1

LEGATO LN StopSign OAKBURN DR None Possible Solutions:

Remove & Replace Curb Ramp With Two New Directional Ramps or Equivalent.

Surveyor Notes:

N/A

PROW/ADA:

Not Found, R304.5.1, R304.2.2, R304.5.3

Total Cost: \$ 3200.00

| Compliance Description |                       | Data | Compliance Description |                             | Data |
|------------------------|-----------------------|------|------------------------|-----------------------------|------|
| N/A                    | Ramp Length (in)      | 45.0 | No                     | Ramp Slope (%)              | 19.2 |
| No                     | Ramp Width (in)       | 47.0 | No                     | Ramp XSlope (%)             | 3.2  |
| N/A                    | Flare Type LT         | N/A  | N/A                    | Flare Type RT               | N/A  |
| N/A                    | Flare Slope LT (%)    | N/A  | N/A                    | Flare Slope RT (%)          | N/A  |
| N/A                    | Flare Traversable LT? | N/A  | N/A                    | Flare Traversable RT?       | N/A  |
| N/A                    | Landing Length (in)   | N/A  | N/A                    | DWS Provided?               | N/A  |
| N/A                    | Landing Width (in)    | N/A  | N/A                    | DWS Contrast?               | N/A  |
| N/A                    | Landing Slope (%)     | N/A  | N/A                    | DWS Length (in)             | N/A  |
| N/A                    | Landing X Slope (%)   | N/A  | N/A                    | DWS Full Width?             | N/A  |
| N/A                    | Landing Curb? (Y/N)   | N/A  | N/A                    | DWS Offset (in)             | N/A  |
| N/A                    | Shared Landing?       | N/A  |                        |                             |      |
| N/A                    | Gutter Ponding?       | N/A  | N/A                    | Gutter Slope (%)            | N/A  |
| N/A                    | Gutter Lip Ht (in)    | N/A  | N/A                    | Gutter X Slope (%)          | N/A  |
| N/A                    | Painted X Walk1?      | No   | N/A                    | Painted X Walk2?            | No   |
|                        | X Walk 1 Direction    | To W |                        | X Walk 2 Direction          | To S |
| N/A                    | X Walk 1 Width (in)   | N/A  | N/A                    | X Walk 2 Width (in)         | N/A  |
|                        | X Walk 1 Slope (%)    | 4.6  |                        | X Walk 2 Slope (%)          | 2.8  |
|                        | X Walk 1 X Slope (%)  | 0.5  |                        | X Walk 2 X Slope (%)        | 5.3  |
| N/A                    | Ramp inside XWalk1?   | N/A  | N/A                    | Ramp inside XWalk2?         | N/A  |
|                        | Road Slope (%)        | 2.4  | N/A                    | Clear Space?                | N/A  |
|                        | Road X Slope (%)      | 4.7  | N/A                    | Clear Space to XWalk (in)   | N/A  |
| N/A                    | Any Obstructions?     | N/A  | N/A                    | Storm Grate/Utility Hazard? | N/A  |
|                        | Obstruction Type      |      |                        | Storm Grate/Utility Type    |      |
|                        |                       | N/A  |                        |                             | N/A  |
|                        |                       |      | Yes                    | Surface Condition? (G/P)    | Good |