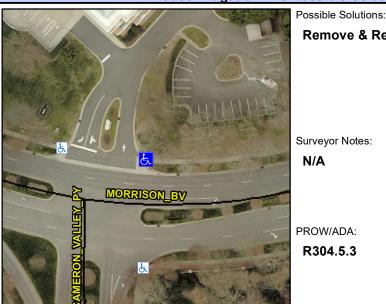

Intersection ID: 20236 Main Street: CAMERON VALLEY PY **Cross Street: MORRISON BV** Location: NE Initial Pass/Fail: Fail **Overall Compliance: No Severity Score:** ADA ID: 335E225A5419 Ramp Type: Directional1 1.25

N/A

N/A

**ENTRANCE** Street 1 Name Stop Condition-Street 1 StopSign Street 2 Name N/A Stop Condition-Street 2 N/A

| Remove & Replace Entire Ramp. |
|-------------------------------|
|                               |
|                               |
|                               |
|                               |
|                               |
|                               |
| Surveyor Notes:               |
| N/A                           |
| N/A                           |
|                               |
|                               |
|                               |
| PROW/ADA:                     |
| R304.5.3                      |
| K304.5.3                      |
|                               |
|                               |
|                               |
|                               |
|                               |
|                               |
|                               |
|                               |

Remove & Replace Entire Ramp

| N/A         |               | N/A |
|-------------|---------------|-----|
|             |               | N/A |
|             |               | N/A |
|             |               | N/A |
| PROW/ADA:   |               | N/A |
| R304.5.3    |               | N/A |
|             |               |     |
|             |               | N/A |
|             |               | N/A |
| Total Cost: | \$<br>1600.00 |     |
|             |               |     |