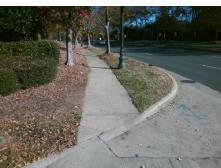

Intersection ID: 20236 Main Street: CAMERON VALLEY PY **Cross Street: MORRISON BV** Location: NE Initial Pass/Fail: Fail **Overall Compliance: No Severity Score:** ADA ID: 335E225A5419 Ramp Type: Directional1 1.25

N/A

N/A

**ENTRANCE** Street 1 Name Stop Condition-Street 1 StopSign Street 2 Name N/A Stop Condition-Street 2 N/A

| Remove & Replace Entire Ramp. |
|-------------------------------|
|                               |
|                               |
|                               |
|                               |
|                               |
|                               |
| Surveyor Notes:               |
| N/A                           |
| N/A                           |
|                               |
|                               |
|                               |
| PROW/ADA:                     |
| R304.5.3                      |
| K304.5.3                      |
|                               |
|                               |
|                               |
|                               |
|                               |
|                               |
|                               |
|                               |