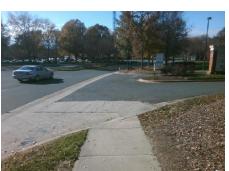

Intersection ID: 20236 Main Street: CAMERON VALLEY PY **Cross Street: MORRISON BV** Location: NE Initial Pass/Fail: Fail **Overall Compliance: No Severity Score:** ADA ID: 335E225A5419 Ramp Type: Directional1 1.25

N/A

N/A

**ENTRANCE** Street 1 Name Stop Condition-Street 1 StopSign Street 2 Name N/A Stop Condition-Street 2 N/A

| Remove & Replace Entire Ramp. |
|-------------------------------|
|                               |
|                               |
|                               |
|                               |
|                               |
|                               |
| Surveyor Notes:               |
| N/A                           |
| N/A                           |
|                               |
|                               |
|                               |
| PROW/ADA:                     |
| R304.5.3                      |
| K304.5.3                      |
|                               |
|                               |
|                               |
|                               |
|                               |
|                               |
|                               |
|                               |