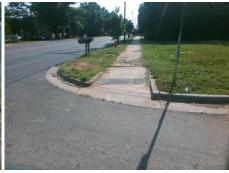

## Access Compliance Report Public Rights-of-Way (Curb Ramps)

Intersection ID: 14435 Main Street: WEST\_BV Cross Street: DAWNALIA\_DR Location: SE

ADA ID: 3364FB9FD6EC Ramp Type: Directional1 Initial Pass/Fail: Fail Overall Compliance: No Severity Score: 1.25

## Field Measurements/Component Compliance

Street 1 Name

Stop Condition-Street 1

StopSign
Street 2 Name

N/A

Stop Condition-Street 2

N/A

Remove & Replace Entire Ramp.

Surveyor Notes:
N/A

PROW/ADA:
R304.5.3

Total Cost: \$ 1600.00

Compliance Description Data Compliance Description Data 109.0 N/A Grade Break? N/A Ramp Length (in) N/A 71.0 N/A Yes Ramp Width (in) Grade Break Slope (%) 0.0 N/A Yes Ramp Slope (%) 5.0 Grade Break XSlope (%) 0.0 No Ramp XSlope (%) 2.7 N/A Flare Type LT N/A N/A Flare Type RT N/A N/A Flare Slope LT (%) N/A N/A Flare Slope RT (%) 0.0 N/A Flare Traversable LT? N/A N/A Flare Traversable RT? N/A N/A 0.0 N/A **DWS Provided?** Landing Length (in) N/A **DWS Contrast?** N/A Landing Width (in) 0.0 N/A N/A N/A Landing Slope (%) 0.0 N/A DWS Length (in) N/A N/A N/A DWS Full Width? Landing X Slope (%) 0.0 N/A N/A Landing Curb? (Y/N) N/A N/A DWS Offset LT (in) N/A N/A Shared Landing? N/A N/A DWS Offset RT (in) N/A N/A **Gutter Ponding?** 0.0 N/A Gutter Slope (%) N/A N/A Gutter Lip Ht (in) 0.0 N/A Gutter X Slope (%) N/A N/A Painted X Walk1? No Road Slope (%) 3.0 To SW X Walk 1 Direction Road X Slope (%) 1.1 X Walk 1 Width (in) N/A Clear Space? N/A X Walk 1 Slope (%) 3.0 N/A N/A Clear Space to XWalk (in) X Walk 1 X Slope (%) 1.1 N/A Storm Grate/Utility Hazard? N/A N/A Ramp inside XWalk1? N/A Storm Grate/Utility Type N/A N/A Any Obstructions? N/A **Obstruction Type** Surface Condition? (G/P) Yes Good N/A N/A Curb Slope (%) 6.0