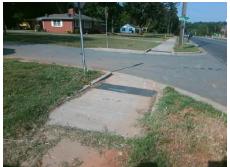

## Access Compliance Report Public Rights-of-Way (Curb Ramps)

Intersection ID: 14435 Main Street: WEST\_BV Cross Street: DAWNALIA\_DR Location: SE

ADA ID: 3364FB9FD6EC Ramp Type: Directional1 Initial Pass/Fail: Fail Overall Compliance: No Severity Score: 1.25

## Field Measurements/Component Compliance

Street 1 Name

Stop Condition-Street 1

StopSign
Street 2 Name

N/A

Stop Condition-Street 2

N/A

Remove & Replace Entire Ramp.

Surveyor Notes:
N/A

PROW/ADA:
R304.5.3

Total Cost: \$ 1600.00

Compliance Description Data Compliance Description Data 109.0 N/A Grade Break? N/A Ramp Length (in) N/A 71.0 N/A Yes Ramp Width (in) Grade Break Slope (%) 0.0 N/A Yes Ramp Slope (%) 5.0 Grade Break XSlope (%) 0.0 No Ramp XSlope (%) 2.7 N/A Flare Type LT N/A N/A Flare Type RT N/A N/A Flare Slope LT (%) N/A N/A Flare Slope RT (%) 0.0 N/A Flare Traversable LT? N/A N/A Flare Traversable RT? N/A N/A 0.0 N/A **DWS Provided?** Landing Length (in) N/A **DWS Contrast?** N/A Landing Width (in) 0.0 N/A N/A N/A Landing Slope (%) 0.0 N/A DWS Length (in) N/A N/A N/A DWS Full Width? Landing X Slope (%) 0.0 N/A N/A Landing Curb? (Y/N) N/A N/A DWS Offset LT (in) N/A N/A Shared Landing? N/A N/A DWS Offset RT (in) N/A N/A **Gutter Ponding?** 0.0 N/A Gutter Slope (%) N/A N/A Gutter Lip Ht (in) 0.0 N/A Gutter X Slope (%) N/A N/A Painted X Walk1? No Road Slope (%) 3.0 To SW X Walk 1 Direction Road X Slope (%) 1.1 X Walk 1 Width (in) N/A Clear Space? N/A X Walk 1 Slope (%) 3.0 N/A N/A Clear Space to XWalk (in) X Walk 1 X Slope (%) 1.1 N/A Storm Grate/Utility Hazard? N/A N/A Ramp inside XWalk1? N/A Storm Grate/Utility Type N/A N/A Any Obstructions? N/A **Obstruction Type** Surface Condition? (G/P) Yes Good N/A N/A Curb Slope (%) 6.0