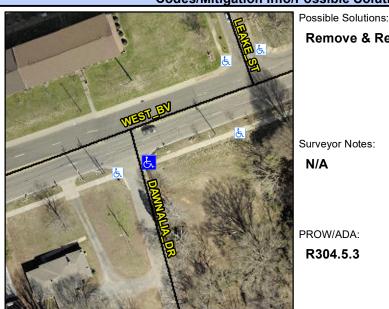

## Access Compliance Report Public Rights-of-Way (Curb Ramps)

Intersection ID: 14435 Main Street: WEST\_BV Cross Street: DAWNALIA\_DR Location: SE

ADA ID: 3364FB9FD6EC Ramp Type: Directional1 Initial Pass/Fail: Fail Overall Compliance: No Severity Score: 1.25

Codes/Mitigation Info/Possible Solution

## Field Measurements/Component Compliance

Street 1 Name

Stop Condition-Street 1

StopSign
Street 2 Name

N/A

Stop Condition-Street 2

N/A

Remove & Replace Entire Ramp.

Surveyor Notes:
N/A

PROW/ADA:
R304.5.3

Total Cost: \$ 1600.00

Compliance Description Data Compliance Description Data 109.0 N/A Grade Break? N/A Ramp Length (in) N/A 71.0 N/A Yes Ramp Width (in) Grade Break Slope (%) 0.0 N/A Yes Ramp Slope (%) 5.0 Grade Break XSlope (%) 0.0 No Ramp XSlope (%) 2.7 N/A Flare Type LT N/A N/A Flare Type RT N/A N/A Flare Slope LT (%) N/A N/A Flare Slope RT (%) 0.0 N/A Flare Traversable LT? N/A N/A Flare Traversable RT? N/A N/A 0.0 N/A **DWS Provided?** Landing Length (in) N/A **DWS Contrast?** N/A Landing Width (in) 0.0 N/A N/A N/A Landing Slope (%) 0.0 N/A DWS Length (in) N/A N/A N/A DWS Full Width? Landing X Slope (%) 0.0 N/A N/A Landing Curb? (Y/N) N/A N/A DWS Offset LT (in) N/A N/A Shared Landing? N/A N/A DWS Offset RT (in) N/A N/A **Gutter Ponding?** 0.0 N/A Gutter Slope (%) N/A N/A Gutter Lip Ht (in) 0.0 N/A Gutter X Slope (%) N/A N/A Painted X Walk1? No Road Slope (%) 3.0 To SW X Walk 1 Direction Road X Slope (%) 1.1 X Walk 1 Width (in) N/A Clear Space? N/A X Walk 1 Slope (%) 3.0 N/A N/A Clear Space to XWalk (in) X Walk 1 X Slope (%) 1.1 N/A Storm Grate/Utility Hazard? N/A N/A Ramp inside XWalk1? N/A Storm Grate/Utility Type N/A N/A Any Obstructions? N/A **Obstruction Type** Surface Condition? (G/P) Yes Good N/A N/A Curb Slope (%) 6.0