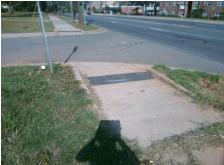

## Access Compliance Report Public Rights-of-Way (Curb Ramps)

Intersection ID: 14435 Main Street: WEST\_BV Cross Street: DAWNALIA\_DR Location: SE

ADA ID: 3364FB9FD6EC Ramp Type: Directional1 Initial Pass/Fail: Fail Overall Compliance: No Severity Score: 1.25

## Field Measurements/Component Compliance

Street 1 Name

Stop Condition-Street 1

StopSign
Street 2 Name

N/A

Stop Condition-Street 2

N/A

Remove & Replace Entire Ramp.

Surveyor Notes:
N/A

PROW/ADA:
R304.5.3

Total Cost: \$ 1600.00

Compliance Description Data Compliance Description Data 109.0 N/A Grade Break? N/A Ramp Length (in) N/A 71.0 N/A Yes Ramp Width (in) Grade Break Slope (%) 0.0 N/A Yes Ramp Slope (%) 5.0 Grade Break XSlope (%) 0.0 No Ramp XSlope (%) 2.7 N/A Flare Type LT N/A N/A Flare Type RT N/A N/A Flare Slope LT (%) N/A N/A Flare Slope RT (%) 0.0 N/A Flare Traversable LT? N/A N/A Flare Traversable RT? N/A N/A 0.0 N/A **DWS Provided?** Landing Length (in) N/A **DWS Contrast?** N/A Landing Width (in) 0.0 N/A N/A N/A Landing Slope (%) 0.0 N/A DWS Length (in) N/A N/A N/A DWS Full Width? Landing X Slope (%) 0.0 N/A N/A Landing Curb? (Y/N) N/A N/A DWS Offset LT (in) N/A N/A Shared Landing? N/A N/A DWS Offset RT (in) N/A N/A **Gutter Ponding?** 0.0 N/A Gutter Slope (%) N/A N/A Gutter Lip Ht (in) 0.0 N/A Gutter X Slope (%) N/A N/A Painted X Walk1? No Road Slope (%) 3.0 To SW X Walk 1 Direction Road X Slope (%) 1.1 X Walk 1 Width (in) N/A Clear Space? N/A X Walk 1 Slope (%) 3.0 N/A N/A Clear Space to XWalk (in) X Walk 1 X Slope (%) 1.1 N/A Storm Grate/Utility Hazard? N/A N/A Ramp inside XWalk1? N/A Storm Grate/Utility Type N/A N/A Any Obstructions? N/A **Obstruction Type** Surface Condition? (G/P) Yes Good N/A N/A Curb Slope (%) 6.0