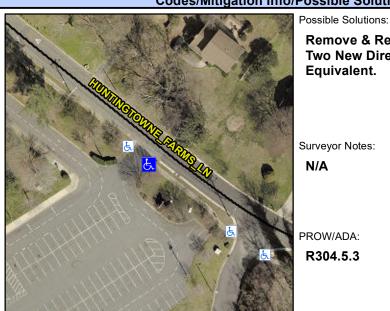

## **Access Compliance Report Public Rights-of-Way** (Curb Ramps)

Intersection ID: 10028782 Main Street: HUNTINGTOWNE FARMS LN Cross Street: N/A Location: S

ADA ID: 3371A72391D7 Ramp Type: BlendTrans1 Initial Pass/Fail: Fail **Overall Compliance: No Severity Score:** 12.5

## **Codes/Mitigation Info/Possible Solution**

## Field Measurements/Component Compliance

**ENTRANCE** Street 1 Name

Remove & Replace Curb Ramp With **Two New Directional Ramps or** Equivalent.

Surveyor Notes:

N/A

PROW/ADA:

R304.5.3

Stop Condition-Street 1 StopSign Street 2 Name N/A Stop Condition-Street 2 N/A Total Cost: 3200.00