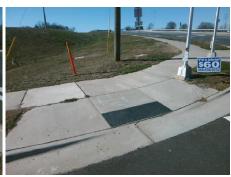

## Field Measurements/Component Compliance

Street 1 Name 74 WEST RP
Stop Condition-Street 2 Signal
Street 2 Name N/A
Stop Condition-Street 1 N/A

Possible Solutions:

Remove & Replace Entire Ramp.

Surveyor Notes:

N/A

PROW/ADA:

R304.2.2

Total Cost: \$ 1850.00

| Compliance Description [ |                       | Data  | Compliance Description |                             | Data |
|--------------------------|-----------------------|-------|------------------------|-----------------------------|------|
| N/A                      | Ramp Length (in)      | 64.0  | No                     | Ramp Slope (%)              | 8.6  |
| Yes                      | Ramp Width (in)       | 59.0  | Yes                    | Ramp XSlope (%)             | 2.5  |
| N/A                      | Flare Type LT         | N/A   | N/A                    | Flare Type RT               | N/A  |
| N/A                      | Flare Slope LT (%)    | N/A   | N/A                    | Flare Slope RT (%)          | N/A  |
| N/A                      | Flare Traversable LT? | N/A   | N/A                    | Flare Traversable RT?       | N/A  |
| N/A                      | Landing Length (in)   | N/A   | N/A                    | DWS Provided?               | N/A  |
| N/A                      | Landing Width (in)    | N/A   | N/A                    | DWS Contrast?               | N/A  |
| N/A                      | Landing Slope (%)     | N/A   | N/A                    | DWS Length (in)             | N/A  |
| N/A                      | Landing X Slope (%)   | N/A   | N/A                    | DWS Full Width?             | N/A  |
| N/A                      | Landing Curb? (Y/N)   | N/A   | N/A                    | DWS Offset (in)             | N/A  |
| N/A                      | Shared Landing?       | N/A   |                        |                             |      |
| N/A                      | Gutter Ponding?       | N/A   | N/A                    | Gutter Slope (%)            | N/A  |
| N/A                      | Gutter Lip Ht (in)    | N/A   | N/A                    | Gutter X Slope (%)          | N/A  |
| N/A                      | Painted X Walk1?      | Yes   | N/A                    | Painted X Walk2?            | N/A  |
|                          | X Walk 1 Direction    | To NE |                        | X Walk 2 Direction          | N/A  |
| N/A                      | X Walk 1 Width (in)   | 112.0 | N/A                    | X Walk 2 Width (in)         | N/A  |
|                          | X Walk 1 Slope (%)    | 3.5   |                        | X Walk 2 Slope (%)          | N/A  |
|                          | X Walk 1 X Slope (%)  | 4.3   |                        | X Walk 2 X Slope (%)        | N/A  |
| N/A                      | Ramp inside XWalk1?   | Yes   | N/A                    | Ramp inside XWalk2?         | N/A  |
|                          | Road Slope (%)        | N/A   | N/A                    | Clear Space?                | N/A  |
|                          | Road X Slope (%)      | N/A   | N/A                    | Clear Space to XWalk (in)   | N/A  |
| N/A                      | Any Obstructions?     | N/A   | N/A                    | Storm Grate/Utility Hazard? | N/A  |
|                          | Obstruction Type      |       |                        | Storm Grate/Utility Type    |      |
|                          |                       | N/A   |                        |                             | N/A  |
|                          |                       |       | Yes                    | Surface Condition? (G/P)    | Good |