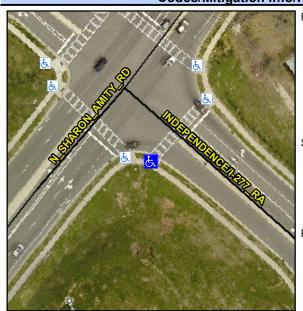

## Access Compliance Report Public Rights-of-Way (Curb Ramps)

Intersection ID: N/A Main Street: SHARON\_AMITY\_RD Cross Street: INDEPENDENCE\_RD Location: SE

ADA ID: 337C1CF29188 Ramp Type: Perp Initial Pass/Fail: Fail Overall Compliance: No Severity Score: 13.75

## Field Measurements/Component Compliance

Street 1 Name 74 WEST RP
Stop Condition-Street 2 Signal
Street 2 Name N/A
Stop Condition-Street 1 N/A

Possible Solutions:

Remove & Replace Entire Ramp.

Surveyor Notes: