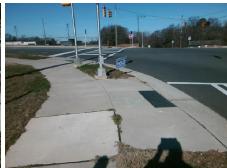

## Field Measurements/Component Compliance

Street 1 Name 74 WEST RP
Stop Condition-Street 2 Signal
Street 2 Name N/A
Stop Condition-Street 1 N/A

Possible Solutions:

Remove & Replace Entire Ramp.

Surveyor Notes:

N/A

PROW/ADA:

R304.2.2

Total Cost: \$ 1850.00

| Compliance Description [ |                       | Data  | Compliance Description |                             | Data |
|--------------------------|-----------------------|-------|------------------------|-----------------------------|------|
| N/A                      | Ramp Length (in)      | 64.0  | No                     | Ramp Slope (%)              | 8.6  |
| Yes                      | Ramp Width (in)       | 59.0  | Yes                    | Ramp XSlope (%)             | 2.5  |
| N/A                      | Flare Type LT         | N/A   | N/A                    | Flare Type RT               | N/A  |
| N/A                      | Flare Slope LT (%)    | N/A   | N/A                    | Flare Slope RT (%)          | N/A  |
| N/A                      | Flare Traversable LT? | N/A   | N/A                    | Flare Traversable RT?       | N/A  |
| N/A                      | Landing Length (in)   | N/A   | N/A                    | DWS Provided?               | N/A  |
| N/A                      | Landing Width (in)    | N/A   | N/A                    | DWS Contrast?               | N/A  |
| N/A                      | Landing Slope (%)     | N/A   | N/A                    | DWS Length (in)             | N/A  |
| N/A                      | Landing X Slope (%)   | N/A   | N/A                    | DWS Full Width?             | N/A  |
| N/A                      | Landing Curb? (Y/N)   | N/A   | N/A                    | DWS Offset (in)             | N/A  |
| N/A                      | Shared Landing?       | N/A   |                        |                             |      |
| N/A                      | Gutter Ponding?       | N/A   | N/A                    | Gutter Slope (%)            | N/A  |
| N/A                      | Gutter Lip Ht (in)    | N/A   | N/A                    | Gutter X Slope (%)          | N/A  |
| N/A                      | Painted X Walk1?      | Yes   | N/A                    | Painted X Walk2?            | N/A  |
|                          | X Walk 1 Direction    | To NE |                        | X Walk 2 Direction          | N/A  |
| N/A                      | X Walk 1 Width (in)   | 112.0 | N/A                    | X Walk 2 Width (in)         | N/A  |
|                          | X Walk 1 Slope (%)    | 3.5   |                        | X Walk 2 Slope (%)          | N/A  |
|                          | X Walk 1 X Slope (%)  | 4.3   |                        | X Walk 2 X Slope (%)        | N/A  |
| N/A                      | Ramp inside XWalk1?   | Yes   | N/A                    | Ramp inside XWalk2?         | N/A  |
|                          | Road Slope (%)        | N/A   | N/A                    | Clear Space?                | N/A  |
|                          | Road X Slope (%)      | N/A   | N/A                    | Clear Space to XWalk (in)   | N/A  |
| N/A                      | Any Obstructions?     | N/A   | N/A                    | Storm Grate/Utility Hazard? | N/A  |
|                          | Obstruction Type      |       |                        | Storm Grate/Utility Type    |      |
|                          |                       | N/A   |                        |                             | N/A  |
|                          |                       |       | Yes                    | Surface Condition? (G/P)    | Good |