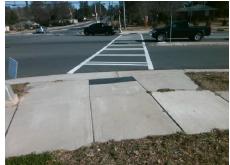

## Field Measurements/Component Compliance

Street 1 Name 74 WEST RP
Stop Condition-Street 2 Signal
Street 2 Name N/A
Stop Condition-Street 1 N/A

Possible Solutions:

Remove & Replace Entire Ramp.

Surveyor Notes:

N/A

PROW/ADA:

R304.2.2

Total Cost: \$ 1850.00

| Compliance Description [ |                       | Data  | Compliance Description |                             | Data |
|--------------------------|-----------------------|-------|------------------------|-----------------------------|------|
| N/A                      | Ramp Length (in)      | 64.0  | No                     | Ramp Slope (%)              | 8.6  |
| Yes                      | Ramp Width (in)       | 59.0  | Yes                    | Ramp XSlope (%)             | 2.5  |
| N/A                      | Flare Type LT         | N/A   | N/A                    | Flare Type RT               | N/A  |
| N/A                      | Flare Slope LT (%)    | N/A   | N/A                    | Flare Slope RT (%)          | N/A  |
| N/A                      | Flare Traversable LT? | N/A   | N/A                    | Flare Traversable RT?       | N/A  |
| N/A                      | Landing Length (in)   | N/A   | N/A                    | DWS Provided?               | N/A  |
| N/A                      | Landing Width (in)    | N/A   | N/A                    | DWS Contrast?               | N/A  |
| N/A                      | Landing Slope (%)     | N/A   | N/A                    | DWS Length (in)             | N/A  |
| N/A                      | Landing X Slope (%)   | N/A   | N/A                    | DWS Full Width?             | N/A  |
| N/A                      | Landing Curb? (Y/N)   | N/A   | N/A                    | DWS Offset (in)             | N/A  |
| N/A                      | Shared Landing?       | N/A   |                        |                             |      |
| N/A                      | Gutter Ponding?       | N/A   | N/A                    | Gutter Slope (%)            | N/A  |
| N/A                      | Gutter Lip Ht (in)    | N/A   | N/A                    | Gutter X Slope (%)          | N/A  |
| N/A                      | Painted X Walk1?      | Yes   | N/A                    | Painted X Walk2?            | N/A  |
|                          | X Walk 1 Direction    | To NE |                        | X Walk 2 Direction          | N/A  |
| N/A                      | X Walk 1 Width (in)   | 112.0 | N/A                    | X Walk 2 Width (in)         | N/A  |
|                          | X Walk 1 Slope (%)    | 3.5   |                        | X Walk 2 Slope (%)          | N/A  |
|                          | X Walk 1 X Slope (%)  | 4.3   |                        | X Walk 2 X Slope (%)        | N/A  |
| N/A                      | Ramp inside XWalk1?   | Yes   | N/A                    | Ramp inside XWalk2?         | N/A  |
|                          | Road Slope (%)        | N/A   | N/A                    | Clear Space?                | N/A  |
|                          | Road X Slope (%)      | N/A   | N/A                    | Clear Space to XWalk (in)   | N/A  |
| N/A                      | Any Obstructions?     | N/A   | N/A                    | Storm Grate/Utility Hazard? | N/A  |
|                          | Obstruction Type      |       |                        | Storm Grate/Utility Type    |      |
|                          |                       | N/A   |                        |                             | N/A  |
|                          |                       |       | Yes                    | Surface Condition? (G/P)    | Good |