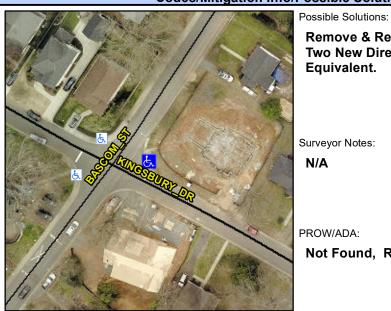

## **Access Compliance Report Public Rights-of-Way** (Curb Ramps)

Intersection ID: 14334 Main Street: BASCOM\_ST **Cross Street: KINGSBURY DR** Location: ADA ID: 338126F8B255 Ramp Type: BlendTrans1 Initial Pass/Fail: Fail **Overall Compliance: No** Severity Score: 21.25

**Codes/Mitigation Info/Possible Solution** 

BASCO Street 1 Name Stop Condition-Street 1 Street 2 Name Stop Condition-Street 2

Remove & Replace Curb Ramp With Two New Directional Ramps or Equivalent.

Surveyor Notes:

N/A

DA:

ound, R304.5.1, R304.5.3

|       | PROW/AE    |
|-------|------------|
| OM ST |            |
| None  |            |
| N/A   |            |
| N/A   |            |
|       | Total Cost |

3200.00

| Field Measurements/Component Compliance |                       |       |      |                             |      |  |
|-----------------------------------------|-----------------------|-------|------|-----------------------------|------|--|
| Compliance Description                  |                       | Data  | Comp | liance Description          | Data |  |
| N/A                                     | Ramp Length (in)      | 72.0  | Yes  | BlendTrans Slope (%)        | 4.4  |  |
| No                                      | Ramp Width (in)       | 41.0  | No   | BlendTrans XSlope (%)       | 6.7  |  |
| N/A                                     | Flare Type LT         | N/A   | N/A  | Flare Type RT               | N/A  |  |
| N/A                                     | Flare Slope LT (%)    | N/A   | N/A  | Flare Slope RT (%)          | N/A  |  |
| N/A                                     | Flare Traversable LT? | N/A   | N/A  | Flare Traversable RT?       | N/A  |  |
| N/A                                     | Landing Length (in)   | N/A   | N/A  | DWS Provided?               | N/A  |  |
| N/A                                     | Landing Width (in)    | N/A   | N/A  | DWS Contrast?               | N/A  |  |
| N/A                                     | Landing Slope (%)     | N/A   | N/A  | DWS Length (in)             | N/A  |  |
| N/A                                     | Landing X Slope (%)   | N/A   | N/A  | DWS Full Width?             | N/A  |  |
| N/A                                     | Landing Curb? (Y/N)   | N/A   | N/A  | DWS Offset (in)             | N/A  |  |
| N/A                                     | Shared Landing?       | N/A   |      |                             |      |  |
| N/A                                     | Gutter Ponding?       | N/A   | N/A  | Gutter Slope (%)            | N/A  |  |
| N/A                                     | Gutter Lip Ht (in)    | 0.5   | N/A  | Gutter X Slope (%)          | N/A  |  |
| N/A                                     | Painted X Walk1?      | No    | N/A  | Painted X Walk2?            | N/A  |  |
|                                         | X Walk 1 Direction    | To NW |      | X Walk 2 Direction          | N/A  |  |
|                                         | X Walk 1 Width (in)   | N/A   |      | X Walk 2 Width (in)         | N/A  |  |
|                                         | X Walk 1 Slope (%)    | 3.7   |      | X Walk 2 Slope (%)          | N/A  |  |
|                                         | X Walk 1 X Slope (%)  | 0.9   |      | X Walk 2 X Slope (%)        | N/A  |  |
| N/A                                     | Ramp inside XWalk1?   | N/A   | N/A  | Ramp inside XWalk2?         | N/A  |  |
|                                         | Road Slope (%)        | 0.9   |      | Clear Space?                | N/A  |  |
|                                         | Road X Slope (%)      | 3.7   | N/A  | Clear Space to XWalk (in)   | N/A  |  |
| N/A                                     | Any Obstructions?     | N/A   | N/A  | Storm Grate/Utility Hazard? | N/A  |  |
|                                         | Obstruction Type      |       |      | Storm Grate/Utility Type    |      |  |
|                                         |                       | N/A   |      |                             | N/A  |  |
|                                         |                       |       | Yes  | Surface Condition? (G/P)    | Good |  |
|                                         | 1                     |       | No   | Curb Slope (%)              | 8.5  |  |