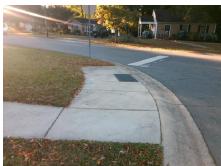

## **Access Compliance Report Public Rights-of-Way** (Curb Ramps)

Intersection ID: 14334 Main Street: BASCOM\_ST **Cross Street: KINGSBURY DR** Location: ADA ID: 338126F8B255 Ramp Type: BlendTrans1 Initial Pass/Fail: Fail **Overall Compliance: No** Severity Score: 21.25

**Codes/Mitigation Info/Possible Solution** 

BASCO Street 1 Name Stop Condition-Street 1 Street 2 Name Stop Condition-Street 2

Remove & Replace Curb Ramp With Two New Directional Ramps or Equivalent.

Surveyor Notes: