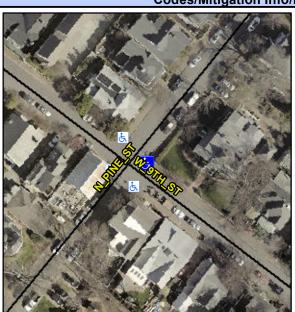

Intersection ID: 11541 Main Street: W 9TH ST **Cross Street: N PINE ST** Location: Ε Ramp Type: PerpDiag Initial Pass/Fail: Fail **Overall Compliance: No Severity Score:** 12.5

**Codes/Mitigation Info/Possible Solution** 

## Field Measurements/Component Compliance

Street 1 Name Stop Condition-Street 2 Street 2 Name Stop Condition-Street 1 N PINE ST StopSign W 9TH ST None

Remove & Replace Curb Ramp With Two New Directional Ramps or Equivalent.