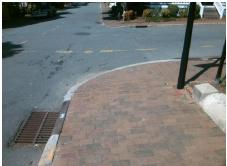

Intersection ID: 11541 Main Street: W 9TH ST **Cross Street: N PINE ST** Location: Ε Ramp Type: PerpDiag Initial Pass/Fail: Fail **Overall Compliance: No Severity Score:** 12.5

**Codes/Mitigation Info/Possible Solution** 

## Field Measurements/Component Compliance

Street 1 Name Stop Condition-Street 2 Street 2 Name Stop Condition-Street 1 N PINE ST StopSign W 9TH ST None

Remove & Replace Curb Ramp With Two New Directional Ramps or Equivalent.

Surveyor Notes:

Possible Solutions:

N/A

PROW/ADA:

Not Found, R304.2.2

Total Cost:

| Comp | liance Description    | Data  | Comp | pliance Description         |  |
|------|-----------------------|-------|------|-----------------------------|--|
| N/A  | Ramp Length (in)      | 73.0  | No   | Ramp Slope (%)              |  |
| Yes  | Ramp Width (in)       | 48.0  | Yes  | Ramp XSlope (%)             |  |
| N/A  | Flare Type LT         | N/A   | N/A  | Flare Type RT               |  |
| N/A  | Flare Slope LT (%)    | N/A   | N/A  | Flare Slope RT (%)          |  |
| N/A  | Flare Traversable LT? | N/A   | N/A  | Flare Traversable RT?       |  |
| N/A  | Landing Length (in)   | N/A   | N/A  | DWS Provided?               |  |
| N/A  | Landing Width (in)    | N/A   | N/A  | DWS Contrast?               |  |
| N/A  | Landing Slope (%)     | N/A   | N/A  | DWS Length (in)             |  |
| N/A  | Landing X Slope (%)   | N/A   | N/A  | DWS Full Width?             |  |
| N/A  | Landing Curb? (Y/N)   | N/A   | N/A  | DWS Offset (in)             |  |
| N/A  | Shared Landing?       | N/A   |      |                             |  |
| N/A  | Gutter Ponding?       | N/A   | N/A  | Gutter Slope (%)            |  |
| N/A  | Gutter Lip Ht (in)    | N/A   | N/A  | Gutter X Slope (%)          |  |
| N/A  | Painted X Walk1?      | No    | N/A  | Painted X Walk2?            |  |
|      | X Walk 1 Direction    | To NW |      | X Walk 2 Direction          |  |
| N/A  | X Walk 1 Width (in)   | N/A   | N/A  | X Walk 2 Width (in)         |  |
|      | X Walk 1 Slope (%)    | 4.4   |      | X Walk 2 Slope (%)          |  |
|      | X Walk 1 X Slope (%)  | 1.3   |      | X Walk 2 X Slope (%)        |  |
| N/A  | Ramp inside XWalk1?   | N/A   | N/A  | Ramp inside XWalk2?         |  |
|      | Road Slope (%)        | 2.7   | N/A  | Clear Space?                |  |
|      | Road X Slope (%)      | 3.5   | N/A  | Clear Space to XWalk (in)   |  |
| N/A  | Any Obstructions?     | N/A   | N/A  | Storm Grate/Utility Hazard? |  |
|      | Obstruction Type      |       |      | Storm Grate/Utility Type    |  |