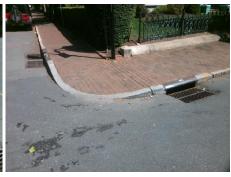

Intersection ID: 11541 Main Street: W 9TH ST **Cross Street: N PINE ST** Location: Ε Ramp Type: PerpDiag Initial Pass/Fail: Fail **Overall Compliance: No Severity Score:** 12.5

**Codes/Mitigation Info/Possible Solution** 

## Field Measurements/Component Compliance

Street 1 Name Stop Condition-Street 2 Street 2 Name Stop Condition-Street 1 N PINE ST StopSign W 9TH ST None

Remove & Replace Curb Ramp With Two New Directional Ramps or Equivalent.

Surveyor Notes:

Possible Solutions:

N/A

PROW/ADA:

Not Found, R304.2.2

Total Cost:

| Comp | liance Description    | Data  | Comp | pliance Description         |  |
|------|-----------------------|-------|------|-----------------------------|--|
| N/A  | Ramp Length (in)      | 73.0  | No   | Ramp Slope (%)              |  |
| Yes  | Ramp Width (in)       | 48.0  | Yes  | Ramp XSlope (%)             |  |
| N/A  | Flare Type LT         | N/A   | N/A  | Flare Type RT               |  |
| N/A  | Flare Slope LT (%)    | N/A   | N/A  | Flare Slope RT (%)          |  |
| N/A  | Flare Traversable LT? | N/A   | N/A  | Flare Traversable RT?       |  |
| N/A  | Landing Length (in)   | N/A   | N/A  | DWS Provided?               |  |
| N/A  | Landing Width (in)    | N/A   | N/A  | DWS Contrast?               |  |
| N/A  | Landing Slope (%)     | N/A   | N/A  | DWS Length (in)             |  |
| N/A  | Landing X Slope (%)   | N/A   | N/A  | DWS Full Width?             |  |
| N/A  | Landing Curb? (Y/N)   | N/A   | N/A  | DWS Offset (in)             |  |
| N/A  | Shared Landing?       | N/A   |      |                             |  |
| N/A  | Gutter Ponding?       | N/A   | N/A  | Gutter Slope (%)            |  |
| N/A  | Gutter Lip Ht (in)    | N/A   | N/A  | Gutter X Slope (%)          |  |
| N/A  | Painted X Walk1?      | No    | N/A  | Painted X Walk2?            |  |
|      | X Walk 1 Direction    | To NW |      | X Walk 2 Direction          |  |
| N/A  | X Walk 1 Width (in)   | N/A   | N/A  | X Walk 2 Width (in)         |  |
|      | X Walk 1 Slope (%)    | 4.4   |      | X Walk 2 Slope (%)          |  |
|      | X Walk 1 X Slope (%)  | 1.3   |      | X Walk 2 X Slope (%)        |  |
| N/A  | Ramp inside XWalk1?   | N/A   | N/A  | Ramp inside XWalk2?         |  |
|      | Road Slope (%)        | 2.7   | N/A  | Clear Space?                |  |
|      | Road X Slope (%)      | 3.5   | N/A  | Clear Space to XWalk (in)   |  |
| N/A  | Any Obstructions?     | N/A   | N/A  | Storm Grate/Utility Hazard? |  |
|      | Obstruction Type      |       |      | Storm Grate/Utility Type    |  |