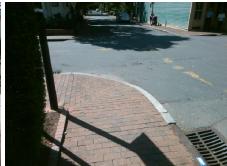

Intersection ID: 11541 Main Street: W 9TH ST **Cross Street: N PINE ST** Location: Ε Ramp Type: PerpDiag Initial Pass/Fail: Fail **Overall Compliance: No Severity Score:** 12.5

**Codes/Mitigation Info/Possible Solution** 

## Field Measurements/Component Compliance

Street 1 Name Stop Condition-Street 2 Street 2 Name Stop Condition-Street 1 N PINE ST StopSign W 9TH ST None

Remove & Replace Curb Ramp With Two New Directional Ramps or Equivalent.

Surveyor Notes:

Possible Solutions:

N/A

PROW/ADA:

Not Found, R304.2.2

Total Cost:

| Comp | liance Description    | Data  | Comp | pliance Description         |  |
|------|-----------------------|-------|------|-----------------------------|--|
| N/A  | Ramp Length (in)      | 73.0  | No   | Ramp Slope (%)              |  |
| Yes  | Ramp Width (in)       | 48.0  | Yes  | Ramp XSlope (%)             |  |
| N/A  | Flare Type LT         | N/A   | N/A  | Flare Type RT               |  |
| N/A  | Flare Slope LT (%)    | N/A   | N/A  | Flare Slope RT (%)          |  |
| N/A  | Flare Traversable LT? | N/A   | N/A  | Flare Traversable RT?       |  |
| N/A  | Landing Length (in)   | N/A   | N/A  | DWS Provided?               |  |
| N/A  | Landing Width (in)    | N/A   | N/A  | DWS Contrast?               |  |
| N/A  | Landing Slope (%)     | N/A   | N/A  | DWS Length (in)             |  |
| N/A  | Landing X Slope (%)   | N/A   | N/A  | DWS Full Width?             |  |
| N/A  | Landing Curb? (Y/N)   | N/A   | N/A  | DWS Offset (in)             |  |
| N/A  | Shared Landing?       | N/A   |      |                             |  |
| N/A  | Gutter Ponding?       | N/A   | N/A  | Gutter Slope (%)            |  |
| N/A  | Gutter Lip Ht (in)    | N/A   | N/A  | Gutter X Slope (%)          |  |
| N/A  | Painted X Walk1?      | No    | N/A  | Painted X Walk2?            |  |
|      | X Walk 1 Direction    | To NW |      | X Walk 2 Direction          |  |
| N/A  | X Walk 1 Width (in)   | N/A   | N/A  | X Walk 2 Width (in)         |  |
|      | X Walk 1 Slope (%)    | 4.4   |      | X Walk 2 Slope (%)          |  |
|      | X Walk 1 X Slope (%)  | 1.3   |      | X Walk 2 X Slope (%)        |  |
| N/A  | Ramp inside XWalk1?   | N/A   | N/A  | Ramp inside XWalk2?         |  |
|      | Road Slope (%)        | 2.7   | N/A  | Clear Space?                |  |
|      | Road X Slope (%)      | 3.5   | N/A  | Clear Space to XWalk (in)   |  |
| N/A  | Any Obstructions?     | N/A   | N/A  | Storm Grate/Utility Hazard? |  |
|      | Obstruction Type      |       |      | Storm Grate/Utility Type    |  |