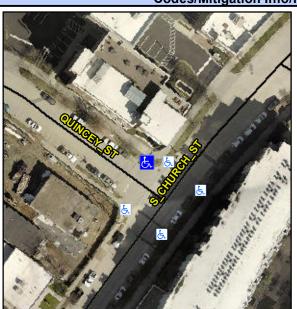

## Access Compliance Report Public Rights-of-Way (Curb Ramps)

Intersection ID: 13037 Main Street: S\_CHURCH\_ST Cross Street: QUINCEY\_ST Location: NW

ADA ID: 338456EE7931 Ramp Type: Perp Initial Pass/Fail: Fail Overall Compliance: No Severity Score: 46.25