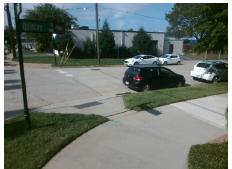

## Field Measurements/Component Compliance

Street 1 Name
QUINCEY ST
Stop Condition-Street 2
StopSign
Street 2 Name
N/A
Stop Condition-Street 1
N/A

Possible Solutions:

Remove & Replace Entire Ramp.

Surveyor Notes: