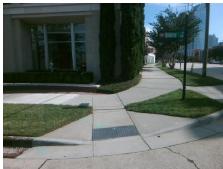

## Field Measurements/Component Compliance

Street 1 Name
QUINCEY ST
Stop Condition-Street 2
StopSign
Street 2 Name
N/A
Stop Condition-Street 1
N/A

Possible Solutions:

Remove & Replace Entire Ramp.

Surveyor Notes: