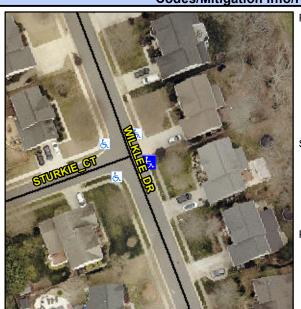

## Access Compliance Report Public Rights-of-Way (Curb Ramps)

Intersection ID: 29822 Main Street: WILKLEE\_DR Cross Street: STURKIE\_CT Location: SE

ADA ID: 338A3246BED6 Ramp Type: Perp Initial Pass/Fail: Fail Overall Compliance: No Severity Score: 46.25