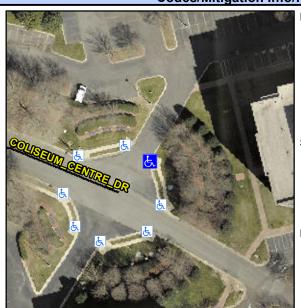

## Access Compliance Report Public Rights-of-Way (Curb Ramps)

Intersection ID: 10023727Main Street: COLISEUM\_CENTRE\_DRCross Street: N/ALocation:NEADA ID: 338F092B81A5Ramp Type: PerpInitial Pass/Fail: FailOverall Compliance: NoSeverity Score:60

Codes/Mitigation Info/Possible Solution

| Street 1 Name           | ENTRANCE |
|-------------------------|----------|
| Stop Condition-Street 2 | StopSign |
| Street 2 Name           | N/A      |
| Stop Condition-Street 1 | N/A      |