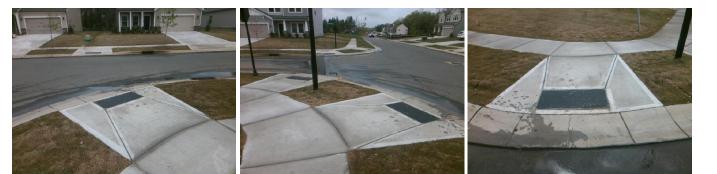

## Access Compliance Report Public Rights-of-Way (Curb Ramps)

Yes

Surface Condition? (G/P)

Good

| Intersection ID: 54461 Main Stu         | Main Street: FENWAY_DR        |                                                    | Cross Street: FLINT_HILL_DR |       |     | Location:                   | SE   |
|-----------------------------------------|-------------------------------|----------------------------------------------------|-----------------------------|-------|-----|-----------------------------|------|
|                                         |                               | Initial Pass/Fail: Fail Overall Compliance: No     |                             |       |     | 12.5                        |      |
| Codes/Mitigation Info/Possible Solution |                               | Field Measurements/Component Compliance            |                             |       |     |                             |      |
| Possible Solutions:                     |                               | Compliance Description Data Compliance Description |                             |       |     |                             | Dete |
| 6 FERTINAL DR                           |                               |                                                    |                             |       |     |                             | Data |
|                                         | Remove & Replace Entire Ramp. | N/A                                                | Ramp Length (in)            | 95.0  | Yes | Ramp Slope (%)              | 6.3  |
|                                         |                               | Yes                                                | Ramp Width (in)             | 48.0  | No  | Ramp XSlope (%)             | 5.2  |
|                                         |                               | N/A                                                | Flare Type LT               | N/A   | N/A | Flare Type RT               | N/A  |
|                                         |                               | N/A                                                | Flare Slope LT (%)          | N/A   | N/A | Flare Slope RT (%)          | N/A  |
|                                         |                               | N/A                                                | Flare Traversable LT?       | N/A   | N/A | Flare Traversable RT?       | N/A  |
|                                         |                               | N/A                                                | Landing Length (in)         | N/A   | N/A | DWS Provided?               | N/A  |
|                                         | Surveyor Notes:               | N/A                                                | Landing Width (in)          | N/A   | N/A | DWS Contrast?               | N/A  |
|                                         | N/A                           | N/A                                                | Landing Slope (%)           | N/A   | N/A | DWS Length (in)             | N/A  |
|                                         |                               | N/A                                                | Landing X Slope (%)         | N/A   | N/A | DWS Full Width?             | N/A  |
|                                         |                               | N/A                                                | Landing Curb? (Y/N)         | N/A   | N/A | DWS Offset (in)             | N/A  |
|                                         |                               | N/A                                                | Shared Landing?             | N/A   |     |                             |      |
|                                         | PROW/ADA:                     | N/A                                                | Gutter Ponding?             | N/A   | N/A | Gutter Slope (%)            | N/A  |
|                                         | Not Found, R304.5.3           | N/A                                                | Gutter Lip Ht (in)          | 1.0   | N/A | Gutter X Slope (%)          | N/A  |
|                                         |                               | N/A                                                | Painted X Walk1?            | No    | N/A | Painted X Walk2?            | N/A  |
| AND AND AND                             |                               |                                                    | X Walk 1 Direction          | To NW |     | X Walk 2 Direction          | N/A  |
|                                         |                               | N/A                                                | X Walk 1 Width (in)         | N/A   | N/A | X Walk 2 Width (in)         | N/A  |
| Street 1 Name FENWAY DR                 |                               |                                                    | X Walk 1 Slope (%)          | 2.6   |     | X Walk 2 Slope (%)          | N/A  |
| Stop Condition-Street 2 None            |                               |                                                    | X Walk 1 X Slope (%)        | 0.6   |     | X Walk 2 X Slope (%)        | N/A  |
| Street 2 Name N/A                       |                               | N/A                                                | Ramp inside XWalk1?         | N/A   | N/A | Ramp inside XWalk2?         | N/A  |
| Stop Condition-Street 1 N/A             |                               |                                                    | Road Slope (%)              | N/A   | N/A | Clear Space?                | N/A  |
|                                         |                               |                                                    | Road X Slope (%)            | N/A   | N/A | Clear Space to XWalk (in)   | N/A  |
|                                         |                               | N/A                                                | Any Obstructions?           | N/A   | N/A | Storm Grate/Utility Hazard? | N/A  |
|                                         | Total Cost: \$ 1              | 850.00                                             | Obstruction Type            |       |     | Storm Grate/Utility Type    |      |
|                                         |                               |                                                    |                             | N/A   |     |                             | N/A  |