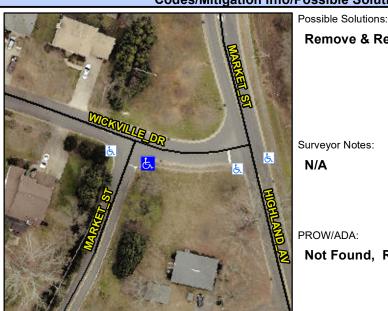

## **Access Compliance Report Public Rights-of-Way** (Curb Ramps)

Data

7.5

5.4

N/A

Intersection ID: 12235 Main Street: WICKVILLE DR **Cross Street: MARKET ST** Location: SE

Initial Pass/Fail: Fail **Overall Compliance: No** ADA ID: 339651D0AB78 Ramp Type: Perp Severity Score: 21.25

Flare Traversable RT?

Data

76.0

41.0

N/A

MARKET ST Street 1 Name Stop Condition-Street 2 StopSign N/A Street 2 Name Stop Condition-Street 1 N/A

Remove & Replace Entire Ramp. Surveyor Notes: N/A PROW/ADA: Not Found, R304.5.1, R304.5.3