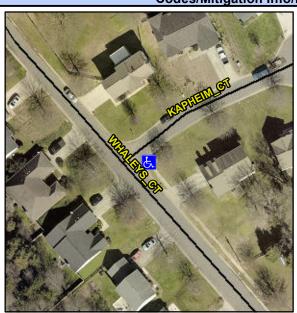

## Access Compliance Report Public Rights-of-Way (Curb Ramps)

Intersection ID: 20841 Main Street: KAPHEIM\_CT Cross Street: WHALEYS\_CT Location: E

ADA ID: 3396FB408D98 Ramp Type: BlendTrans1 Initial Pass/Fail: Fail Overall Compliance: No Severity Score: 21.25

Codes/Mitigation Info/Possible Solution

Field Measurements/Component Compliance

Street 1 Name
Stop Condition-Street 1
Street 2 Name
Stop Condition-Street 2

KAPHEIM CT StopSign WHALEYS CT None Possible Solutions: