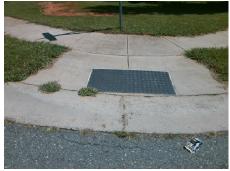

## Access Compliance Report Public Rights-of-Way (Curb Ramps)

Intersection ID: 28730 Main Street: AVENTIDE\_LN Cross Street: BANYAN\_CT Location: SE

ADA ID: 339AF3D01A68 Ramp Type: BlendTrans1 Initial Pass/Fail: Fail Overall Compliance: No Severity Score: 25

Possible Solutions:

Remove & Replace Curb Ramp With Two New Directional Ramps or Equivalent.

Surveyor Notes:

N/A

PROW/ADA:

Not Found, R304.5.3

Total Cost: \$ 3200.00

| Field Measurements/Component Compilance |                       |       |                        |                             |      |
|-----------------------------------------|-----------------------|-------|------------------------|-----------------------------|------|
| Compliance Description                  |                       | Data  | Compliance Description |                             | Data |
| N/A                                     | Ramp Length (in)      | 46.5  | Yes                    | BlendTrans Slope (%)        | 4.2  |
| Yes                                     | Ramp Width (in)       | 48.0  | No                     | BlendTrans XSlope (%)       | 7.5  |
| N/A                                     | Flare Type LT         | N/A   | N/A                    | Flare Type RT               | N/A  |
| N/A                                     | Flare Slope LT (%)    | N/A   | N/A                    | Flare Slope RT (%)          | N/A  |
| N/A                                     | Flare Traversable LT? | N/A   | N/A                    | Flare Traversable RT?       | N/A  |
| N/A                                     | Landing Length (in)   | N/A   | N/A                    | DWS Provided?               | N/A  |
| N/A                                     | Landing Width (in)    | N/A   | N/A                    | DWS Contrast?               | N/A  |
| N/A                                     | Landing Slope (%)     | N/A   | N/A                    | DWS Length (in)             | N/A  |
| N/A                                     | Landing X Slope (%)   | N/A   | N/A                    | DWS Full Width?             | N/A  |
| N/A                                     | Landing Curb? (Y/N)   | N/A   | N/A                    | DWS Offset (in)             | N/A  |
| N/A                                     | Shared Landing?       | N/A   |                        |                             |      |
| N/A                                     | Gutter Ponding?       | N/A   | N/A                    | Gutter Slope (%)            | N/A  |
| N/A                                     | Gutter Lip Ht (in)    | N/A   | N/A                    | Gutter X Slope (%)          | N/A  |
| N/A                                     | Painted X Walk1?      | No    | N/A                    | Painted X Walk2?            | N/A  |
|                                         | X Walk 1 Direction    | To NE |                        | X Walk 2 Direction          | N/A  |
|                                         | X Walk 1 Width (in)   | N/A   |                        | X Walk 2 Width (in)         | N/A  |
|                                         | X Walk 1 Slope (%)    | 7.1   |                        | X Walk 2 Slope (%)          | N/A  |
|                                         | X Walk 1 X Slope (%)  | 4.8   |                        | X Walk 2 X Slope (%)        | N/A  |
| N/A                                     | Ramp inside XWalk1?   | N/A   | N/A                    | Ramp inside XWalk2?         | N/A  |
|                                         | Road Slope (%)        | 4.8   |                        | Clear Space?                | N/A  |
|                                         | Road X Slope (%)      | 7.1   | N/A                    | Clear Space to XWalk (in)   | N/A  |
| N/A                                     | Any Obstructions?     | N/A   | N/A                    | Storm Grate/Utility Hazard? | N/A  |
|                                         | Obstruction Type      |       | l                      | Storm Grate/Utility Type    |      |
|                                         |                       | N/A   | l                      |                             | N/A  |
|                                         |                       |       | Yes                    | Surface Condition? (G/P)    | Good |
|                                         |                       |       | No                     | Curb Slope (%)              | 7.9  |