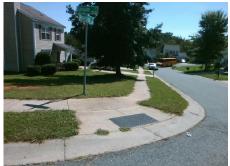

## Access Compliance Report Public Rights-of-Way (Curb Ramps)

Intersection ID: 28730 Main Street: AVENTIDE\_LN Cross Street: BANYAN\_CT Location: SE

ADA ID: 339AF3D01A68 Ramp Type: BlendTrans1 Initial Pass/Fail: Fail Overall Compliance: No Severity Score: 25

Possible Solutions:

Remove & Replace Curb Ramp With Two New Directional Ramps or Equivalent.

Surveyor Notes:

N/A

PROW/ADA:

Not Found, R304.5.3

Total Cost: \$ 3200.00

| Field Measurements/Component Compilance |                       |       |                        |                             |      |
|-----------------------------------------|-----------------------|-------|------------------------|-----------------------------|------|
| Compliance Description                  |                       | Data  | Compliance Description |                             | Data |
| N/A                                     | Ramp Length (in)      | 46.5  | Yes                    | BlendTrans Slope (%)        | 4.2  |
| Yes                                     | Ramp Width (in)       | 48.0  | No                     | BlendTrans XSlope (%)       | 7.5  |
| N/A                                     | Flare Type LT         | N/A   | N/A                    | Flare Type RT               | N/A  |
| N/A                                     | Flare Slope LT (%)    | N/A   | N/A                    | Flare Slope RT (%)          | N/A  |
| N/A                                     | Flare Traversable LT? | N/A   | N/A                    | Flare Traversable RT?       | N/A  |
| N/A                                     | Landing Length (in)   | N/A   | N/A                    | DWS Provided?               | N/A  |
| N/A                                     | Landing Width (in)    | N/A   | N/A                    | DWS Contrast?               | N/A  |
| N/A                                     | Landing Slope (%)     | N/A   | N/A                    | DWS Length (in)             | N/A  |
| N/A                                     | Landing X Slope (%)   | N/A   | N/A                    | DWS Full Width?             | N/A  |
| N/A                                     | Landing Curb? (Y/N)   | N/A   | N/A                    | DWS Offset (in)             | N/A  |
| N/A                                     | Shared Landing?       | N/A   |                        |                             |      |
| N/A                                     | Gutter Ponding?       | N/A   | N/A                    | Gutter Slope (%)            | N/A  |
| N/A                                     | Gutter Lip Ht (in)    | N/A   | N/A                    | Gutter X Slope (%)          | N/A  |
| N/A                                     | Painted X Walk1?      | No    | N/A                    | Painted X Walk2?            | N/A  |
|                                         | X Walk 1 Direction    | To NE |                        | X Walk 2 Direction          | N/A  |
|                                         | X Walk 1 Width (in)   | N/A   |                        | X Walk 2 Width (in)         | N/A  |
|                                         | X Walk 1 Slope (%)    | 7.1   |                        | X Walk 2 Slope (%)          | N/A  |
|                                         | X Walk 1 X Slope (%)  | 4.8   |                        | X Walk 2 X Slope (%)        | N/A  |
| N/A                                     | Ramp inside XWalk1?   | N/A   | N/A                    | Ramp inside XWalk2?         | N/A  |
|                                         | Road Slope (%)        | 4.8   |                        | Clear Space?                | N/A  |
|                                         | Road X Slope (%)      | 7.1   | N/A                    | Clear Space to XWalk (in)   | N/A  |
| N/A                                     | Any Obstructions?     | N/A   | N/A                    | Storm Grate/Utility Hazard? | N/A  |
|                                         | Obstruction Type      |       | l                      | Storm Grate/Utility Type    |      |
|                                         |                       | N/A   | l                      |                             | N/A  |
|                                         |                       |       | Yes                    | Surface Condition? (G/P)    | Good |
|                                         |                       |       | No                     | Curb Slope (%)              | 7.9  |