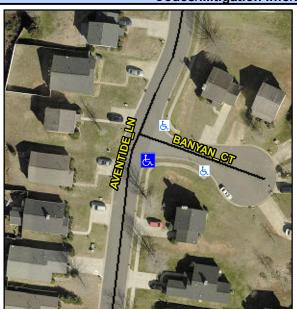

## Access Compliance Report Public Rights-of-Way (Curb Ramps)

Intersection ID: 28730 Main Street: AVENTIDE\_LN Cross Street: BANYAN\_CT Location: SE

ADA ID: 339AF3D01A68 Ramp Type: BlendTrans1 Initial Pass/Fail: Fail Overall Compliance: No Severity Score: 25