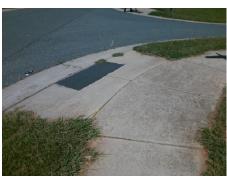

## Access Compliance Report Public Rights-of-Way (Curb Ramps)

Intersection ID: 28730 Main Street: AVENTIDE\_LN Cross Street: BANYAN\_CT Location: SE

ADA ID: 339AF3D01A68 Ramp Type: BlendTrans1 Initial Pass/Fail: Fail Overall Compliance: No Severity Score: 25

Possible Solutions:

Remove & Replace Curb Ramp With Two New Directional Ramps or Equivalent.

Surveyor Notes:

N/A

PROW/ADA:

Not Found, R304.5.3

Total Cost: \$ 3200.00

| Field Measurements/Component Compilance |                       |       |                        |                             |      |
|-----------------------------------------|-----------------------|-------|------------------------|-----------------------------|------|
| Compliance Description                  |                       | Data  | Compliance Description |                             | Data |
| N/A                                     | Ramp Length (in)      | 46.5  | Yes                    | BlendTrans Slope (%)        | 4.2  |
| Yes                                     | Ramp Width (in)       | 48.0  | No                     | BlendTrans XSlope (%)       | 7.5  |
| N/A                                     | Flare Type LT         | N/A   | N/A                    | Flare Type RT               | N/A  |
| N/A                                     | Flare Slope LT (%)    | N/A   | N/A                    | Flare Slope RT (%)          | N/A  |
| N/A                                     | Flare Traversable LT? | N/A   | N/A                    | Flare Traversable RT?       | N/A  |
| N/A                                     | Landing Length (in)   | N/A   | N/A                    | DWS Provided?               | N/A  |
| N/A                                     | Landing Width (in)    | N/A   | N/A                    | DWS Contrast?               | N/A  |
| N/A                                     | Landing Slope (%)     | N/A   | N/A                    | DWS Length (in)             | N/A  |
| N/A                                     | Landing X Slope (%)   | N/A   | N/A                    | DWS Full Width?             | N/A  |
| N/A                                     | Landing Curb? (Y/N)   | N/A   | N/A                    | DWS Offset (in)             | N/A  |
| N/A                                     | Shared Landing?       | N/A   |                        |                             |      |
| N/A                                     | Gutter Ponding?       | N/A   | N/A                    | Gutter Slope (%)            | N/A  |
| N/A                                     | Gutter Lip Ht (in)    | N/A   | N/A                    | Gutter X Slope (%)          | N/A  |
| N/A                                     | Painted X Walk1?      | No    | N/A                    | Painted X Walk2?            | N/A  |
|                                         | X Walk 1 Direction    | To NE |                        | X Walk 2 Direction          | N/A  |
|                                         | X Walk 1 Width (in)   | N/A   |                        | X Walk 2 Width (in)         | N/A  |
|                                         | X Walk 1 Slope (%)    | 7.1   |                        | X Walk 2 Slope (%)          | N/A  |
|                                         | X Walk 1 X Slope (%)  | 4.8   |                        | X Walk 2 X Slope (%)        | N/A  |
| N/A                                     | Ramp inside XWalk1?   | N/A   | N/A                    | Ramp inside XWalk2?         | N/A  |
|                                         | Road Slope (%)        | 4.8   |                        | Clear Space?                | N/A  |
|                                         | Road X Slope (%)      | 7.1   | N/A                    | Clear Space to XWalk (in)   | N/A  |
| N/A                                     | Any Obstructions?     | N/A   | N/A                    | Storm Grate/Utility Hazard? | N/A  |
|                                         | Obstruction Type      |       | l                      | Storm Grate/Utility Type    |      |
|                                         |                       | N/A   | l                      |                             | N/A  |
|                                         |                       |       | Yes                    | Surface Condition? (G/P)    | Good |
|                                         |                       |       | No                     | Curb Slope (%)              | 7.9  |