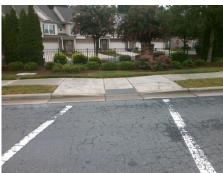

## **Access Compliance Report Public Rights-of-Way** (Curb Ramps)

Intersection ID: 50119 Main Street: PARK\_SOUTH\_STATION\_BV Cross Street: PARK ROYAL\_AV Location: NE **Overall Compliance: No** ADA ID: 339DCDDC0E51 Ramp Type: Perp Initial Pass/Fail: Fail **Severity Score:** 22.5

**Codes/Mitigation Info/Possible Solution** 

PARK SOUTH STATION BV Street 1 Name Stop Condition-Street 2 None Street 2 Name N/A Stop Condition-Street 1 N/A Possible Solutions: Remove & Replace Entire Ramp. Surveyor Notes: N/A PROW/ADA: R304.5.1, R304.2.2, R304.5.3

Total Cost: 1850.00

| Field Measurements/Component Compliance |                       |       |      |                             |      |
|-----------------------------------------|-----------------------|-------|------|-----------------------------|------|
| Compliance Description                  |                       | Data  | Comp | liance Description          | Data |
| N/A                                     | Ramp Length (in)      | 48.0  | No   | Ramp Slope (%)              | 8.5  |
| No                                      | Ramp Width (in)       | 46.5  | No   | Ramp XSlope (%)             | 2.5  |
| N/A                                     | Flare Type LT         | N/A   | N/A  | Flare Type RT               | N/A  |
| N/A                                     | Flare Slope LT (%)    | N/A   | N/A  | Flare Slope RT (%)          | N/A  |
| N/A                                     | Flare Traversable LT? | N/A   | N/A  | Flare Traversable RT?       | N/A  |
| N/A                                     | Landing Length (in)   | N/A   | N/A  | DWS Provided?               | N/A  |
| N/A                                     | Landing Width (in)    | N/A   | N/A  | DWS Contrast?               | N/A  |
| N/A                                     | Landing Slope (%)     | N/A   | N/A  | DWS Length (in)             | N/A  |
| N/A                                     | Landing X Slope (%)   | N/A   | N/A  | DWS Full Width?             | N/A  |
| N/A                                     | Landing Curb? (Y/N)   | N/A   | N/A  | DWS Offset (in)             | N/A  |
| N/A                                     | Shared Landing?       | N/A   |      |                             |      |
| N/A                                     | Gutter Ponding?       | N/A   | N/A  | Gutter Slope (%)            | N/A  |
| N/A                                     | Gutter Lip Ht (in)    | N/A   | N/A  | Gutter X Slope (%)          | N/A  |
| N/A                                     | Painted X Walk1?      | Yes   | N/A  | Painted X Walk2?            | N/A  |
|                                         | X Walk 1 Direction    | To NW |      | X Walk 2 Direction          | N/A  |
| N/A                                     | X Walk 1 Width (in)   | 110.0 | N/A  | X Walk 2 Width (in)         | N/A  |
|                                         | X Walk 1 Slope (%)    | 2.3   |      | X Walk 2 Slope (%)          | N/A  |
|                                         | X Walk 1 X Slope (%)  | 0.1   |      | X Walk 2 X Slope (%)        | N/A  |
| N/A                                     | Ramp inside XWalk1?   | Yes   | N/A  | Ramp inside XWalk2?         | N/A  |
|                                         | Road Slope (%)        | N/A   | N/A  | Clear Space?                | N/A  |
|                                         | Road X Slope (%)      | N/A   | N/A  | Clear Space to XWalk (in)   | N/A  |
| N/A                                     | Any Obstructions?     | N/A   | N/A  | Storm Grate/Utility Hazard? | N/A  |
|                                         | Obstruction Type      |       |      | Storm Grate/Utility Type    |      |
|                                         |                       | N/A   |      |                             | N/A  |
|                                         |                       |       | Yes  | Surface Condition? (G/P)    | Good |
|                                         |                       |       |      |                             |      |