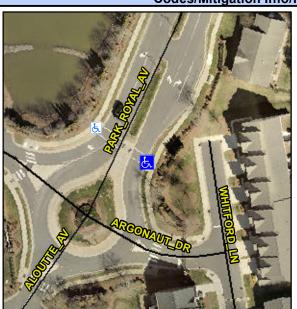

## **Access Compliance Report Public Rights-of-Way** (Curb Ramps)

Intersection ID: 50119 Main Street: PARK\_SOUTH\_STATION\_BV Cross Street: PARK ROYAL\_AV Location: NE **Overall Compliance: No** ADA ID: 339DCDDC0E51 Ramp Type: Perp Initial Pass/Fail: Fail **Severity Score:** 22.5

**Codes/Mitigation Info/Possible Solution** 

PARK SOUTH STATION BV Street 1 Name Stop Condition-Street 2 None Street 2 Name N/A Stop Condition-Street 1 N/A Possible Solutions: Remove & Replace Entire Ramp. Surveyor Notes: N/A PROW/ADA: R304.5.1, R304.2.2, R304.5.3