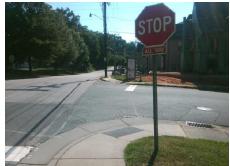

**Codes/Mitigation Info/Possible Solution** 

Field Measurements/Component Compliance

Street 1 Name Stop Condition-Street 2 Street 2 Name Stop Condition-Street 1

**MCDONALD AV** StopSign **IDEAL WY** StopSign

Possible Solutions: **Remove & Replace Curb Ramp With Two New Directional Ramps or** Equivalent. Surveyor Notes: N/A PROW/ADA: Not Found, R304.5.3

Total Cost: 3200.00

| r leid Measurements/Component Compnance |                        |                       |       |                        |                             |      |
|-----------------------------------------|------------------------|-----------------------|-------|------------------------|-----------------------------|------|
|                                         | Compliance Description |                       | Data  | Compliance Description |                             | Data |
|                                         | N/A                    | Ramp Length (in)      | 44.0  | Yes                    | Ramp Slope (%)              | 7.6  |
|                                         | Yes                    | Ramp Width (in)       | 48.0  | No                     | Ramp XSlope (%)             | 15.2 |
|                                         | N/A                    | Flare Type LT         | N/A   | N/A                    | Flare Type RT               | N/A  |
|                                         | N/A                    | Flare Slope LT (%)    | N/A   | N/A                    | Flare Slope RT (%)          | N/A  |
|                                         | N/A                    | Flare Traversable LT? | N/A   | N/A                    | Flare Traversable RT?       | N/A  |
|                                         | N/A                    | Landing Length (in)   | N/A   | N/A                    | DWS Provided?               | N/A  |
|                                         | N/A                    | Landing Width (in)    | N/A   | N/A                    | DWS Contrast?               | N/A  |
|                                         | N/A                    | Landing Slope (%)     | N/A   | N/A                    | DWS Length (in)             | N/A  |
|                                         | N/A                    | Landing X Slope (%)   | N/A   | N/A                    | DWS Full Width?             | N/A  |
|                                         | N/A                    | Landing Curb? (Y/N)   | N/A   | N/A                    | DWS Offset (in)             | N/A  |
|                                         | N/A                    | Shared Landing?       | N/A   |                        |                             |      |
|                                         | N/A                    | Gutter Ponding?       | N/A   | N/A                    | Gutter Slope (%)            | N/A  |
|                                         | N/A                    | Gutter Lip Ht (in)    | 1.0   | N/A                    | Gutter X Slope (%)          | N/A  |
|                                         | N/A                    | Painted X Walk1?      | No    | N/A                    | Painted X Walk2?            | No   |
|                                         |                        | X Walk 1 Direction    | To NE |                        | X Walk 2 Direction          | To N |
|                                         | N/A                    | X Walk 1 Width (in)   | N/A   | N/A                    | X Walk 2 Width (in)         | N/A  |
|                                         |                        | X Walk 1 Slope (%)    | 0.8   |                        | X Walk 2 Slope (%)          | 9.0  |
|                                         |                        | X Walk 1 X Slope (%)  | 10.1  |                        | X Walk 2 X Slope (%)        | 1.3  |
|                                         | N/A                    | Ramp inside XWalk1?   | N/A   | N/A                    | Ramp inside XWalk2?         | N/A  |
|                                         |                        | Road Slope (%)        | 9.1   | N/A                    | Clear Space?                | N/A  |
|                                         |                        | Road X Slope (%)      | 10.1  | N/A                    | Clear Space to XWalk (in)   | N/A  |
|                                         | N/A                    | Any Obstructions?     | N/A   | N/A                    | Storm Grate/Utility Hazard? | N/A  |
|                                         |                        | Obstruction Type      |       | l                      | Storm Grate/Utility Type    |      |
|                                         |                        |                       | N/A   |                        |                             | N/A  |
|                                         |                        |                       |       |                        |                             |      |