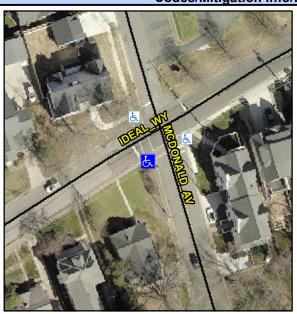

## **Access Compliance Report Public Rights-of-Way** (Curb Ramps)

Intersection ID: 15303 Main Street: IDEAL WY **Cross Street: MCDONALD AV** Location: SW ADA ID: 339EB504694A Ramp Type: PerpDiag Initial Pass/Fail: Fail **Overall Compliance: No Severity Score:** 25