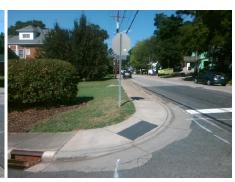

**Codes/Mitigation Info/Possible Solution** 

Field Measurements/Component Compliance

Street 1 Name Stop Condition-Street 2 Street 2 Name Stop Condition-Street 1

**MCDONALD AV** StopSign **IDEAL WY** StopSign

Possible Solutions: **Remove & Replace Curb Ramp With Two New Directional Ramps or** Equivalent. Surveyor Notes: N/A PROW/ADA: Not Found, R304.5.3

Total Cost: 3200.00

| r leid Measurements/Component Compnance |                        |                       |       |                        |                             |      |
|-----------------------------------------|------------------------|-----------------------|-------|------------------------|-----------------------------|------|
|                                         | Compliance Description |                       | Data  | Compliance Description |                             | Data |
|                                         | N/A                    | Ramp Length (in)      | 44.0  | Yes                    | Ramp Slope (%)              | 7.6  |
|                                         | Yes                    | Ramp Width (in)       | 48.0  | No                     | Ramp XSlope (%)             | 15.2 |
|                                         | N/A                    | Flare Type LT         | N/A   | N/A                    | Flare Type RT               | N/A  |
|                                         | N/A                    | Flare Slope LT (%)    | N/A   | N/A                    | Flare Slope RT (%)          | N/A  |
|                                         | N/A                    | Flare Traversable LT? | N/A   | N/A                    | Flare Traversable RT?       | N/A  |
|                                         | N/A                    | Landing Length (in)   | N/A   | N/A                    | DWS Provided?               | N/A  |
|                                         | N/A                    | Landing Width (in)    | N/A   | N/A                    | DWS Contrast?               | N/A  |
|                                         | N/A                    | Landing Slope (%)     | N/A   | N/A                    | DWS Length (in)             | N/A  |
|                                         | N/A                    | Landing X Slope (%)   | N/A   | N/A                    | DWS Full Width?             | N/A  |
|                                         | N/A                    | Landing Curb? (Y/N)   | N/A   | N/A                    | DWS Offset (in)             | N/A  |
|                                         | N/A                    | Shared Landing?       | N/A   |                        |                             |      |
|                                         | N/A                    | Gutter Ponding?       | N/A   | N/A                    | Gutter Slope (%)            | N/A  |
|                                         | N/A                    | Gutter Lip Ht (in)    | 1.0   | N/A                    | Gutter X Slope (%)          | N/A  |
|                                         | N/A                    | Painted X Walk1?      | No    | N/A                    | Painted X Walk2?            | No   |
|                                         |                        | X Walk 1 Direction    | To NE |                        | X Walk 2 Direction          | To N |
|                                         | N/A                    | X Walk 1 Width (in)   | N/A   | N/A                    | X Walk 2 Width (in)         | N/A  |
|                                         |                        | X Walk 1 Slope (%)    | 0.8   |                        | X Walk 2 Slope (%)          | 9.0  |
|                                         |                        | X Walk 1 X Slope (%)  | 10.1  |                        | X Walk 2 X Slope (%)        | 1.3  |
|                                         | N/A                    | Ramp inside XWalk1?   | N/A   | N/A                    | Ramp inside XWalk2?         | N/A  |
|                                         |                        | Road Slope (%)        | 9.1   | N/A                    | Clear Space?                | N/A  |
|                                         |                        | Road X Slope (%)      | 10.1  | N/A                    | Clear Space to XWalk (in)   | N/A  |
|                                         | N/A                    | Any Obstructions?     | N/A   | N/A                    | Storm Grate/Utility Hazard? | N/A  |
|                                         |                        | Obstruction Type      |       | l                      | Storm Grate/Utility Type    |      |
|                                         |                        |                       | N/A   |                        |                             | N/A  |
|                                         |                        |                       |       |                        |                             |      |